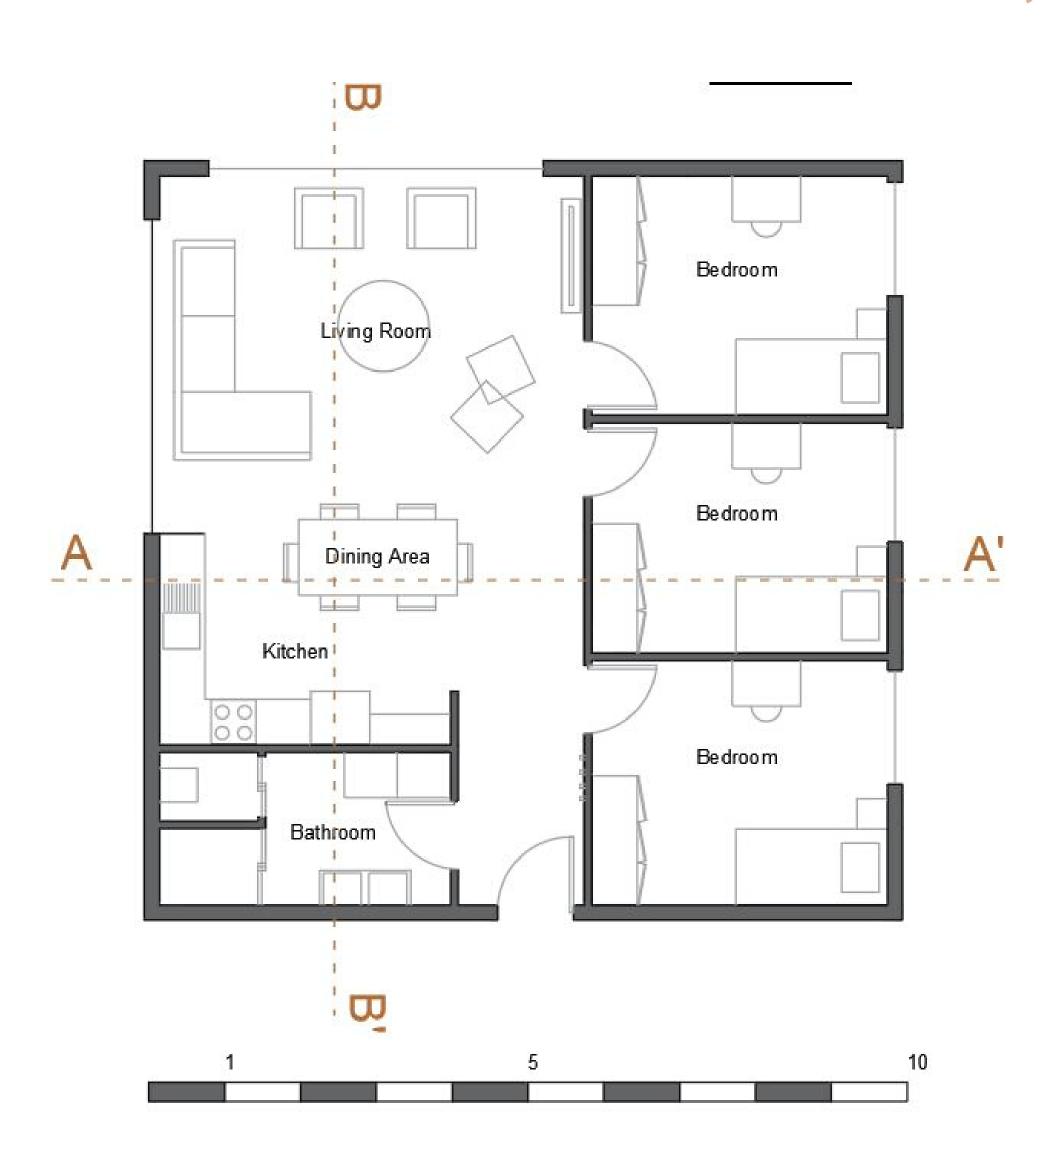

#### according to number of units

for,

1 person  $50\text{m2} \times 50 = 2500 \text{ m}^2$ 

2 person  $75m2 \times 38 = 2850 \text{ m}^2$ 

3 person  $100m2 \times 6 = 600 \text{ m}^2$ 

for,

1 person  $50m2 \times 10 = 500 \text{ m}^2$ 

2 person  $75m2 \times 28 = 2100 \text{ m}^2$ 

young

- study areas
- roof terrace
- sport facilities
- internship centers

workshop
atelier
laundry
music/art studios
health center
library
restaurant
movie night
collective hubs
abeyance room