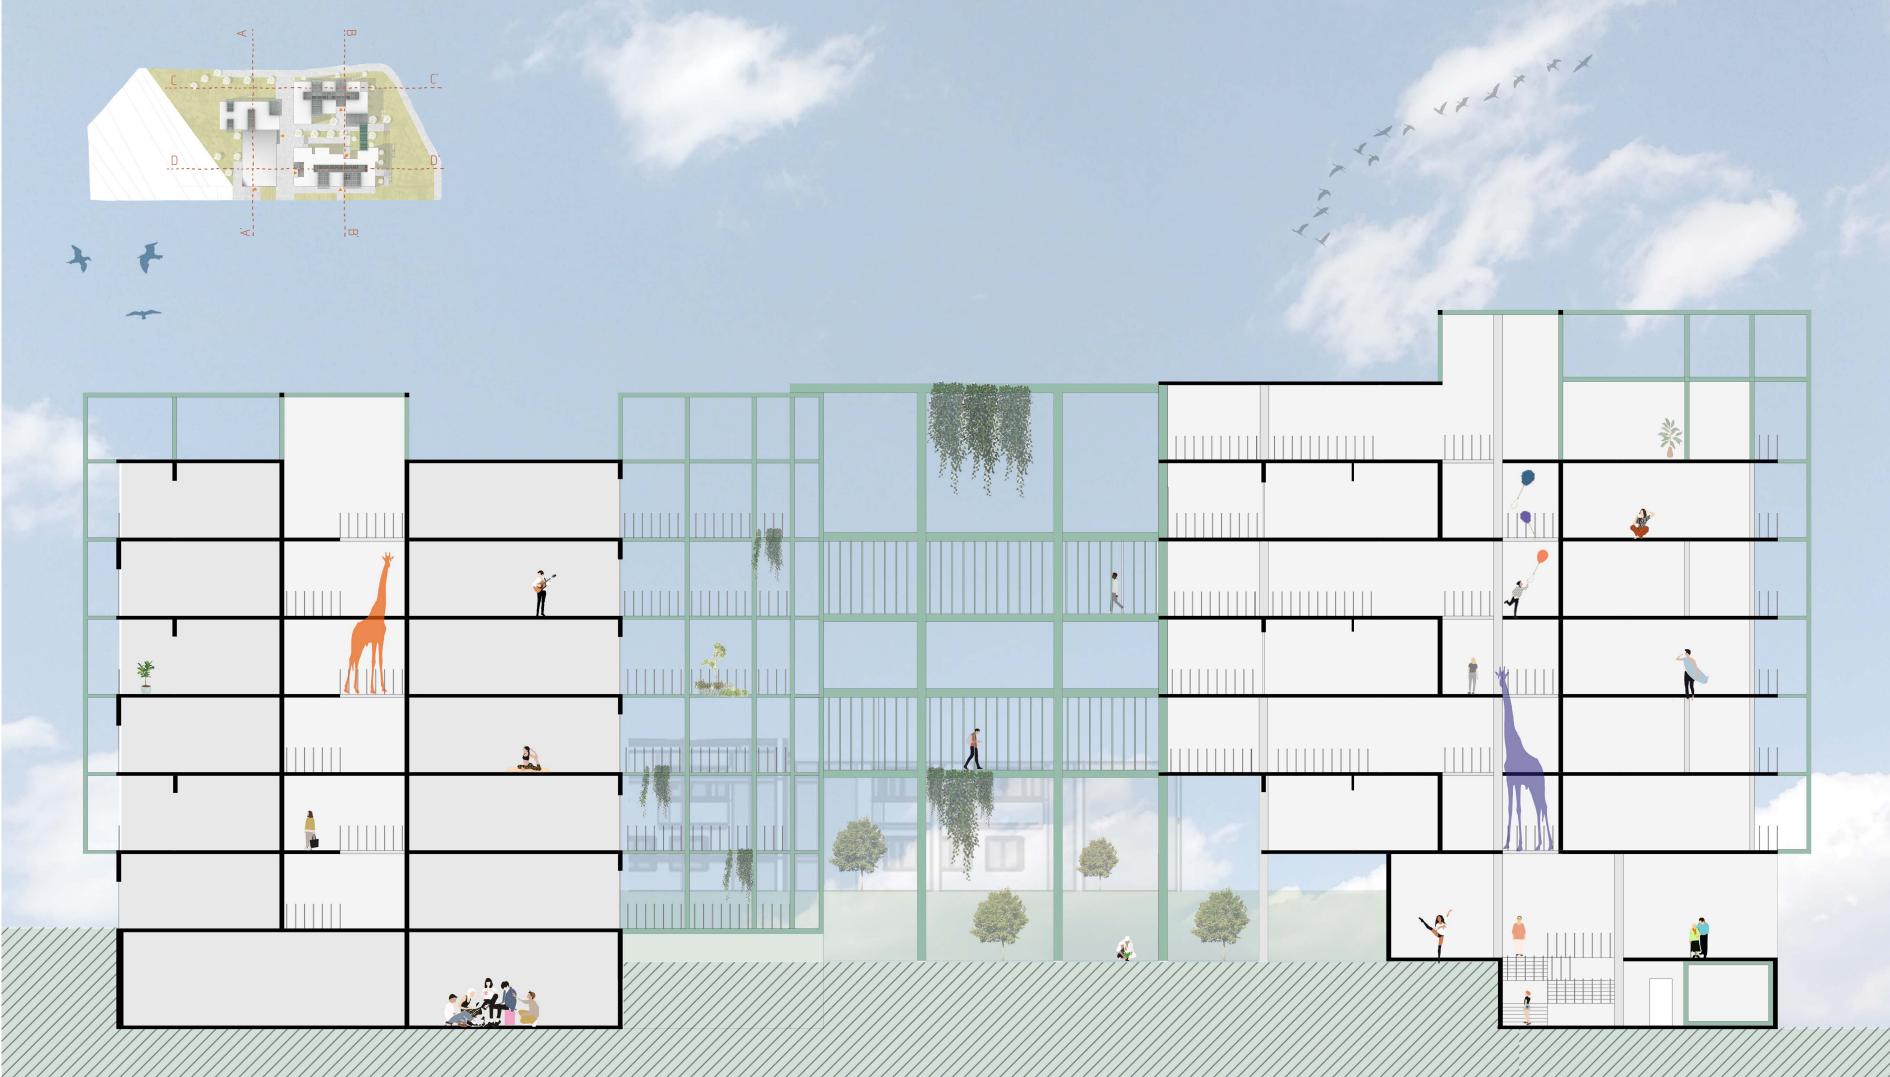

#### section DD'

green steel structure used to describe social spaces and thresholds

#### North & South Blocks