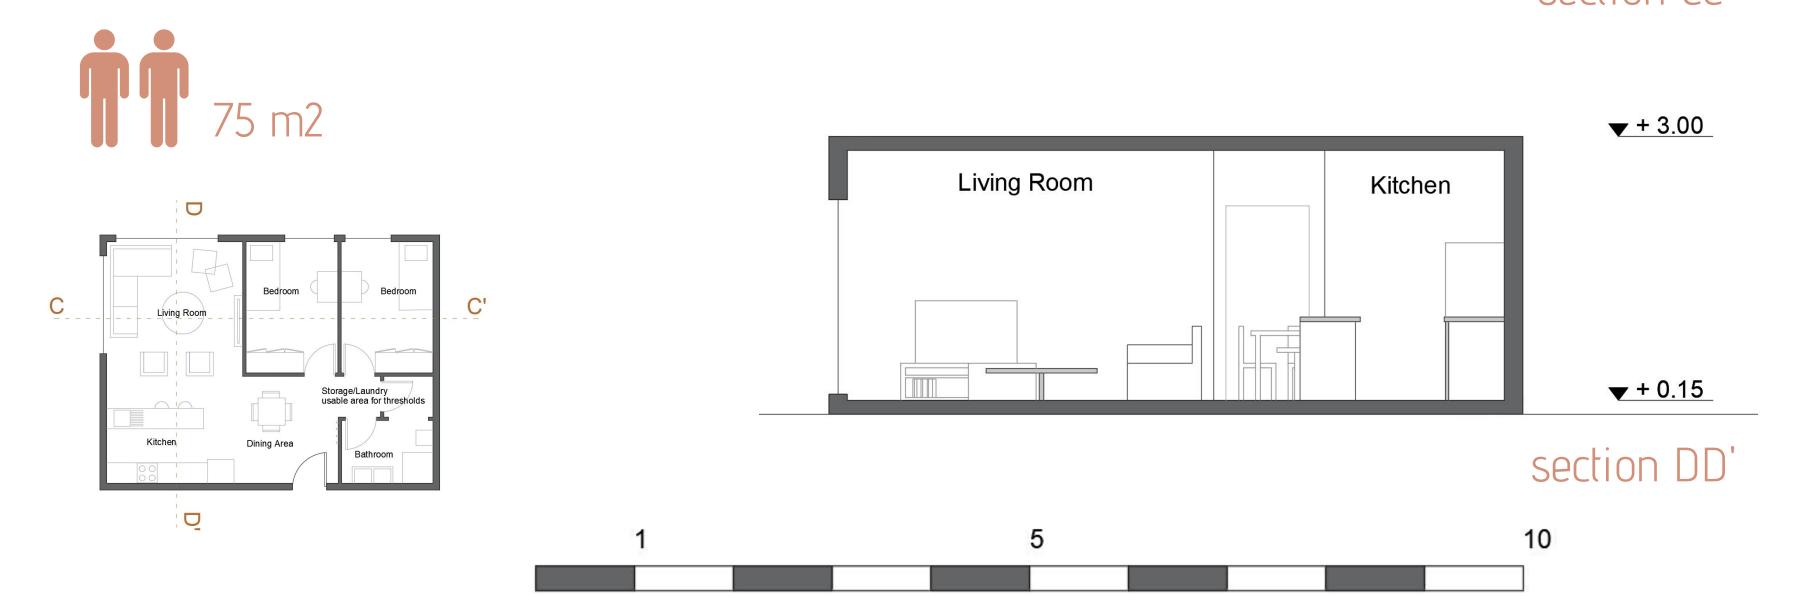

#### according to number of units

for,

1 person  $50\text{m2} \times 50 = 2500 \text{ m}^2$ 

2 person  $75m2 \times 38 = 2850 \text{ m}^2$ 

3 person  $100m2 \times 6 = 600 \text{ m}^2$ 

for,

1 person  $50m2 \times 10 = 500 \text{ m}^2$ 