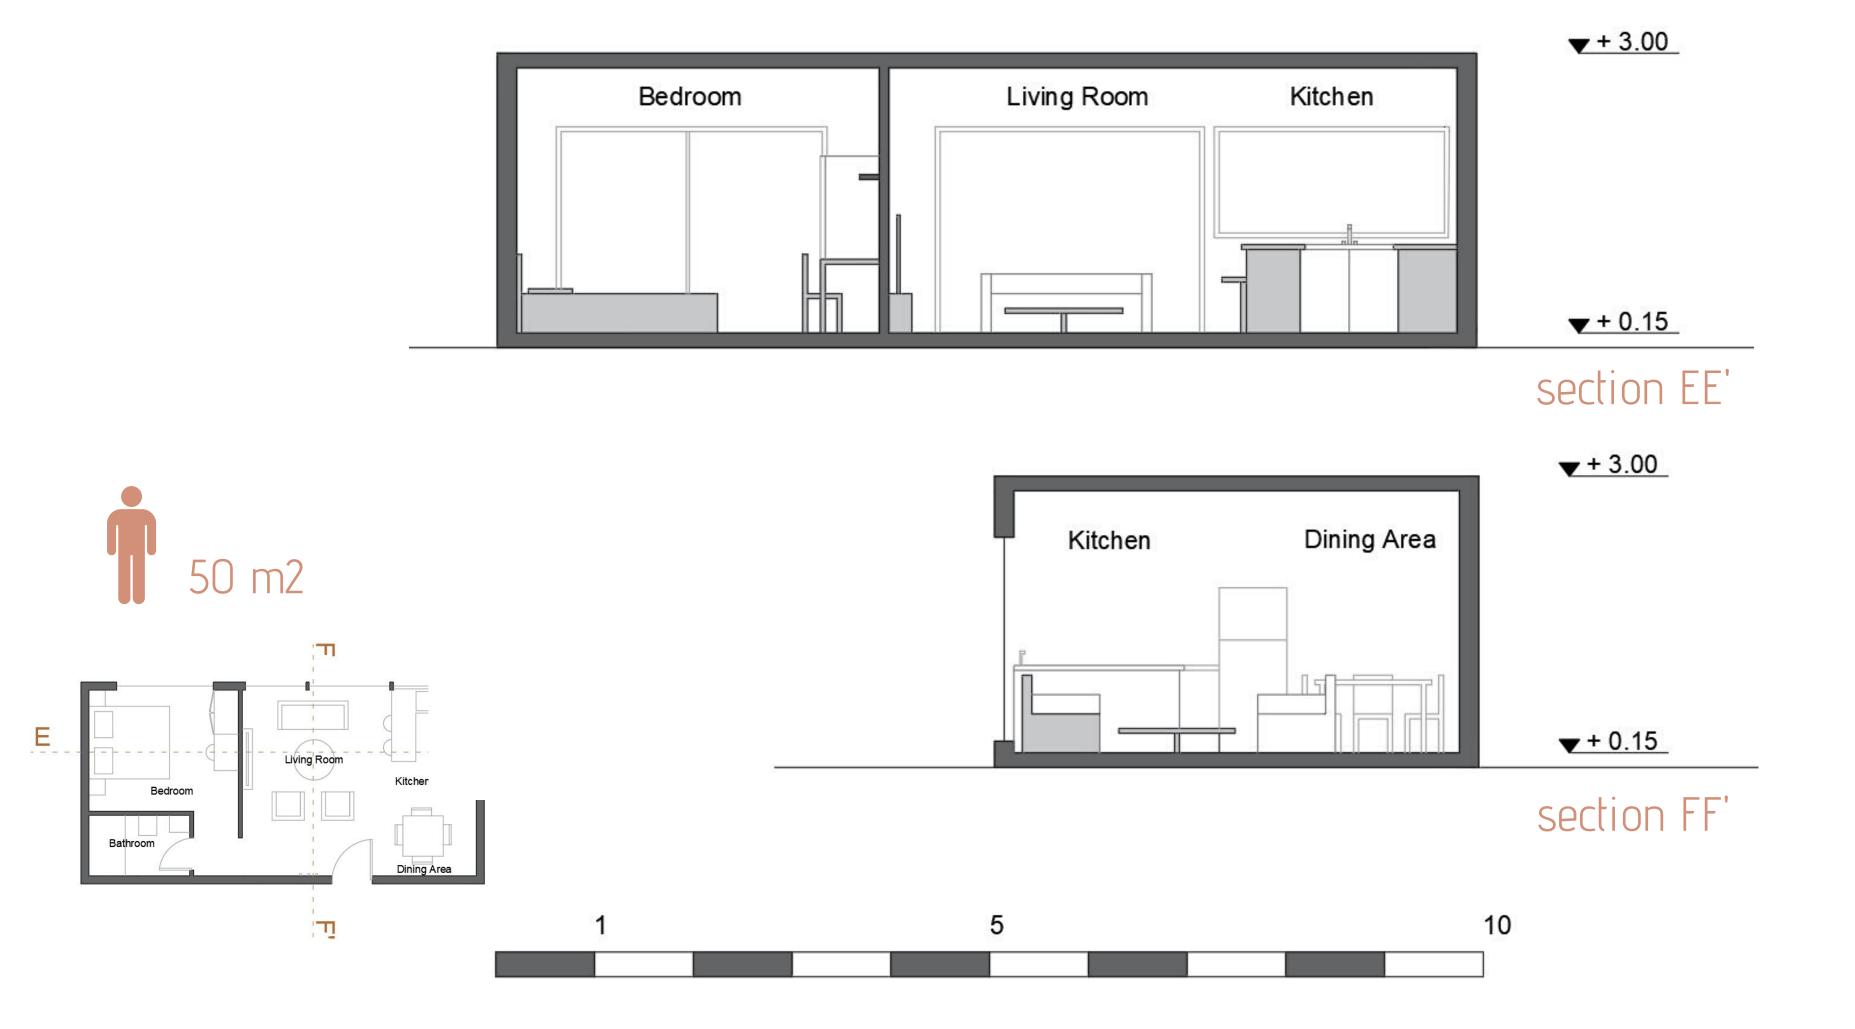

#### West Block

member-resident / non-resident member / outcomer

#### section DD'

green steel structure used to describe social spaces and thresholds

#### used materials

wood : light maple (railing & units' floors)

concrete (social spaces' floors)

granite (thresholds' floors)

rough paint (walls)

green steel (thresholds and social spaces)

aluminum joinery (code : Ral 7022)

green colour paint (social spaces' columns)

West Blok (Collective Hub)