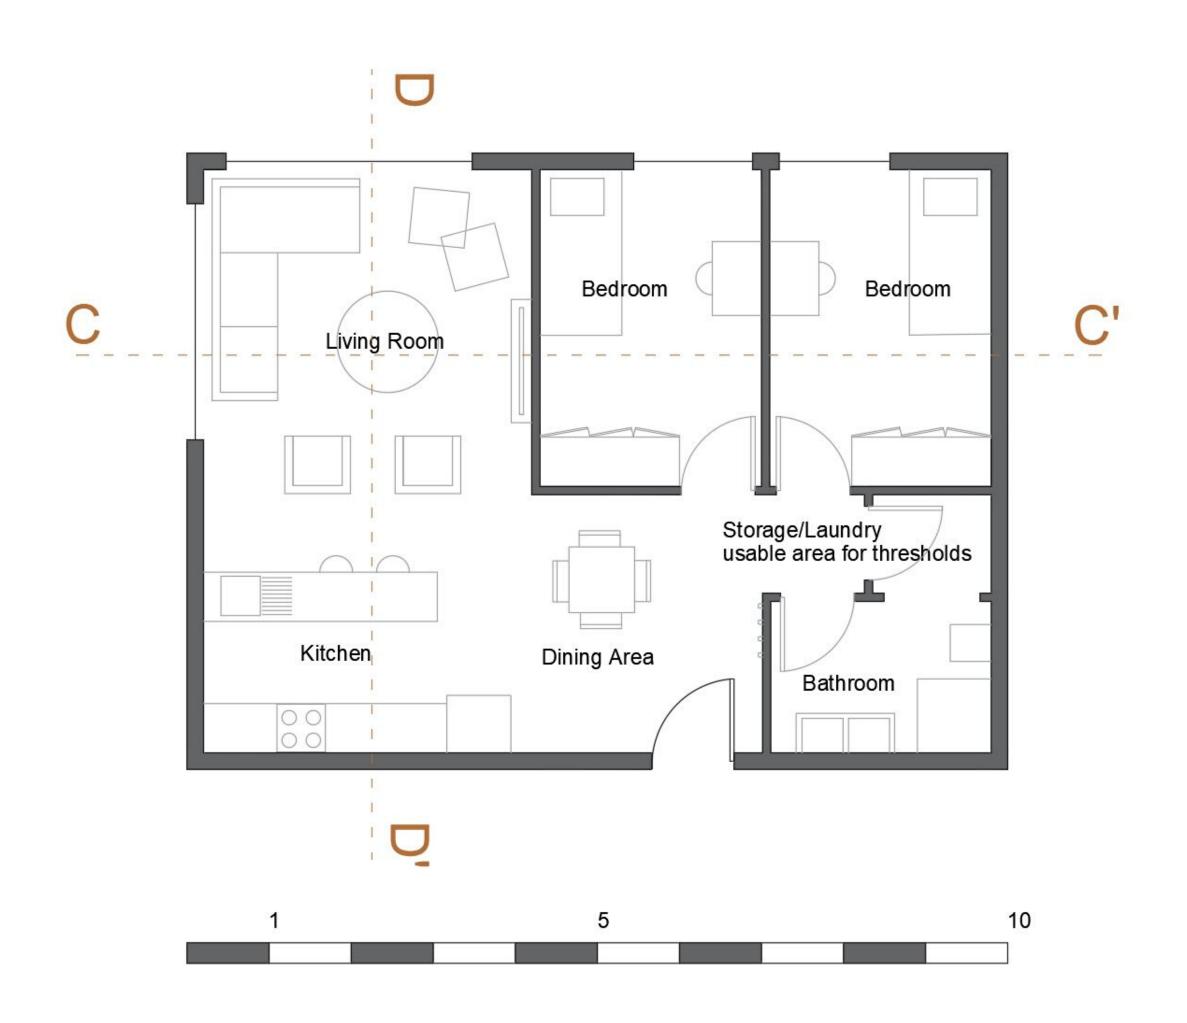

ve Hub / Library )



#### +5.50 Level Plan



#### North Block Social Spaces

- Coffee-Shop
- Multi-purpose Hall
- Music & Workshop Area



#### South Block Social Spaces

- Coffee-Shop
- Workshop
- Music Studio



#### +7.50 Level Plan



#### South Block Social Spaces

- Restaurant
- Art Studio
- Shops



# +10.50 Level Plan

1

## West Block Threshold ( Common Kitchen / Leisure Room )









3

#### North Block Thresholds (Cultivation : Art Studio )







# South Block Threshold / Social Space (Leisure Room / Gardening)



# +13.50 Level Plan +13.00



# West Block Threshold / Social Spaces (Laundry / Library)











South Block Threshold / Social Space (Leisure Room / Gardening)















#### Section DD'





100 m<sup>2</sup>



#### section CC'





#### section DD'



















green steel structure used to describe social spaces and thresholds

#### North & South Blocks





#### used materials



wood : light maple (railing & units' floors)



concrete (social spaces' floors)



granite (thresholds' floors)



rough paint (walls)



green steel (thresholds and social spaces)



aluminum joinery (code : Ral 7022)



green colour paint (social spaces' columns)













West Blok (Collective Hub)