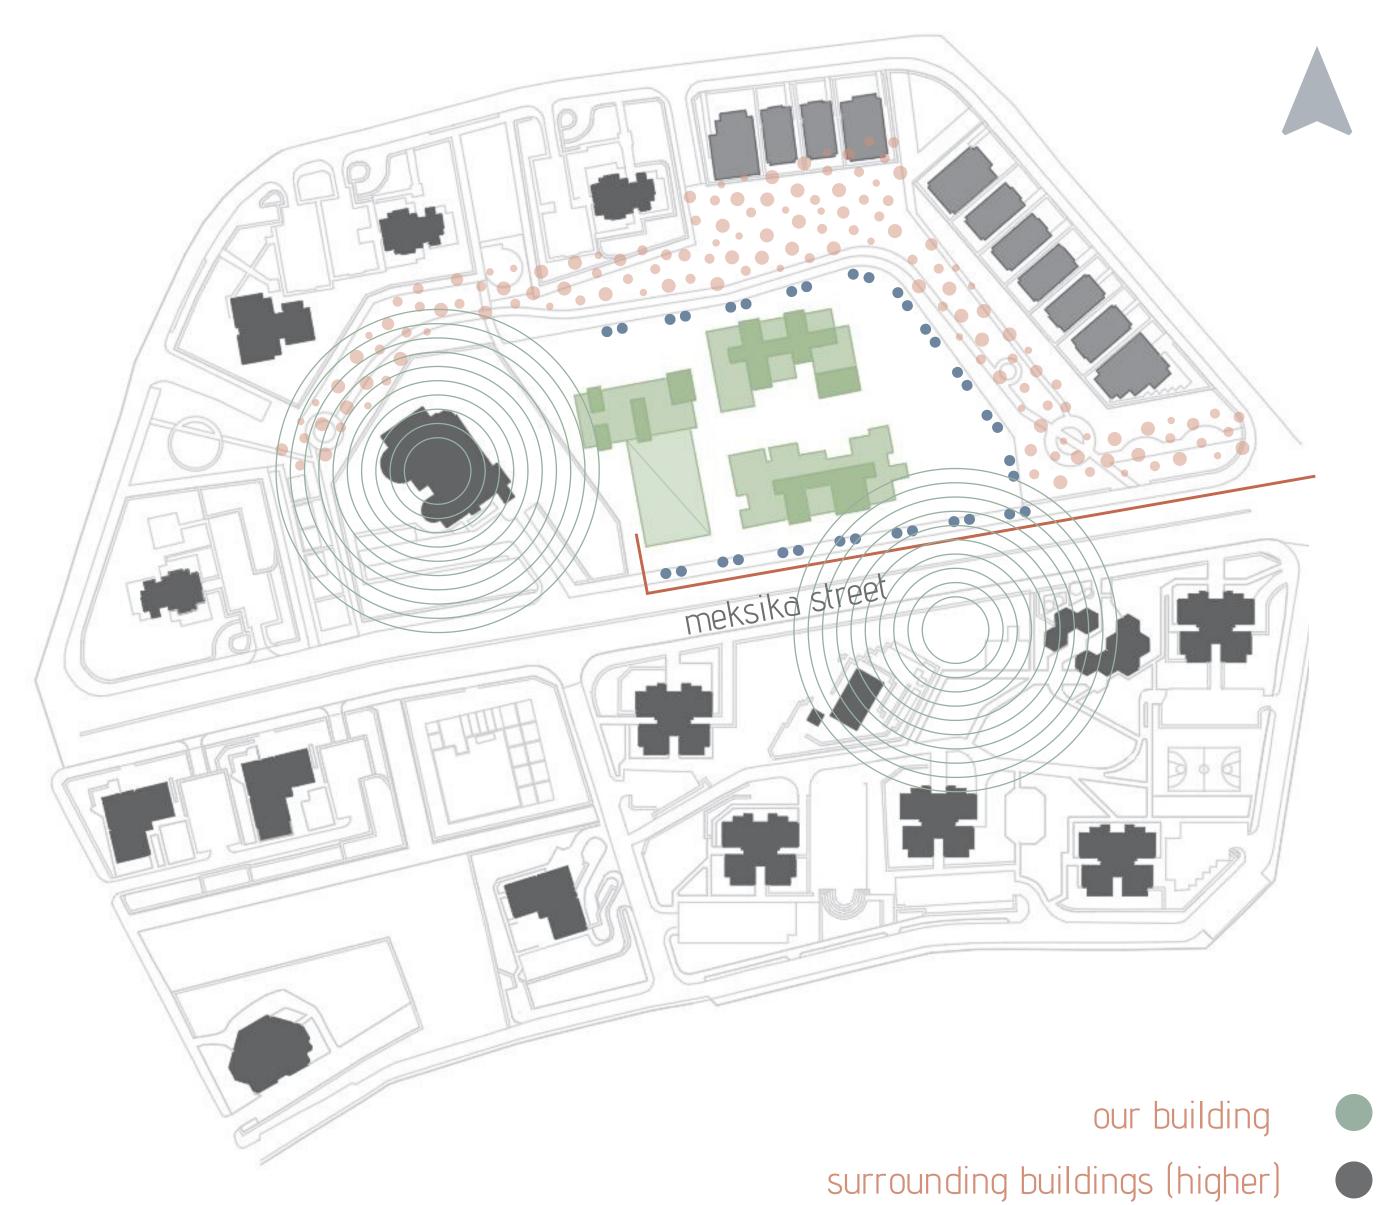

elderly

- gardening
- game rooms
- sport facilities

common spaces

surrounding buildings (lower)

site analysis

greenery

public impact

pedestrian access

vechicular access

hard surface

soft surface

car park entrance