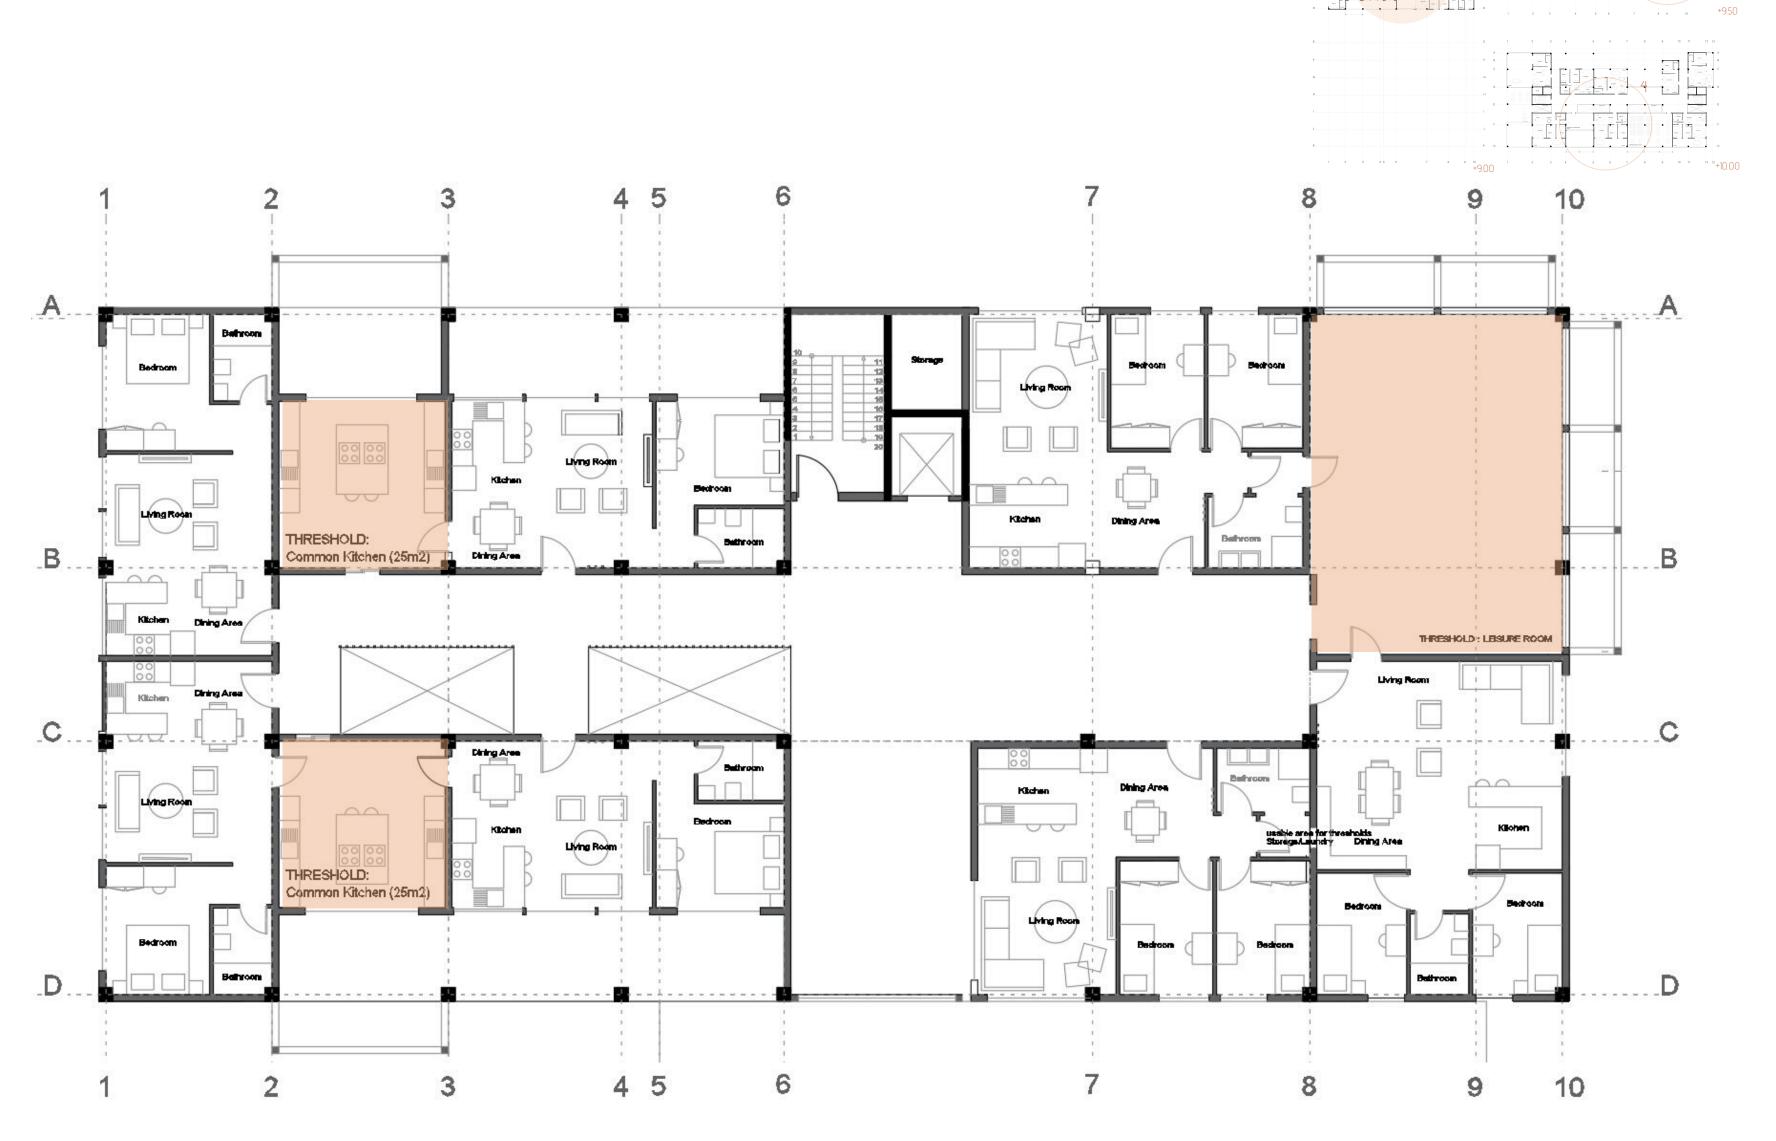

#### 7

- units
- threshold : laundry room

- entarnce
- library
- offices
- units
- threshold : common kitchen

# Threshold Cluster West Block