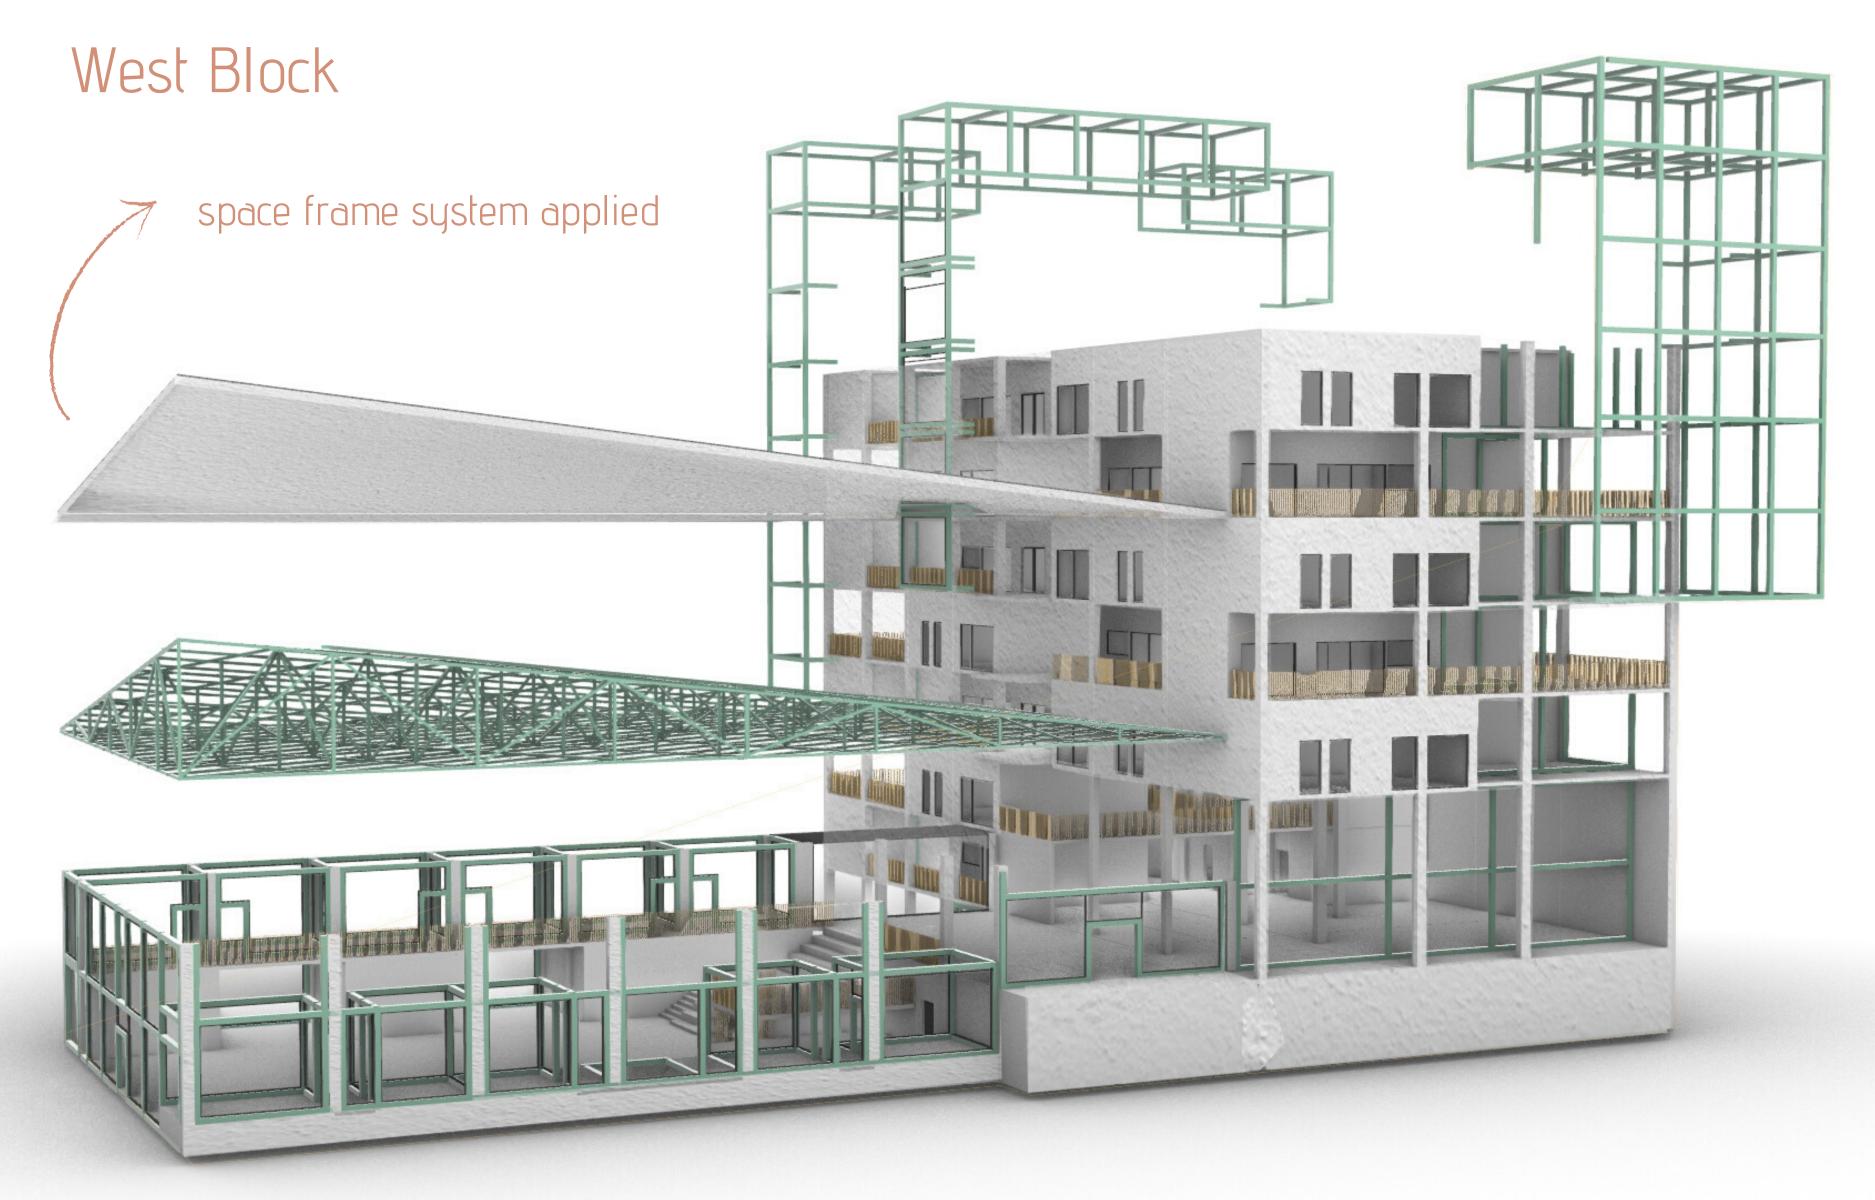

#### North Block

#### North & South Blocks

#### used materials

wood : light maple (railing & units' floors)

concrete (social spaces' floors)

granite (thresholds' floors)

rough paint (walls)

green steel (thresholds and social spaces)

aluminum joinery (code : Ral 7022)