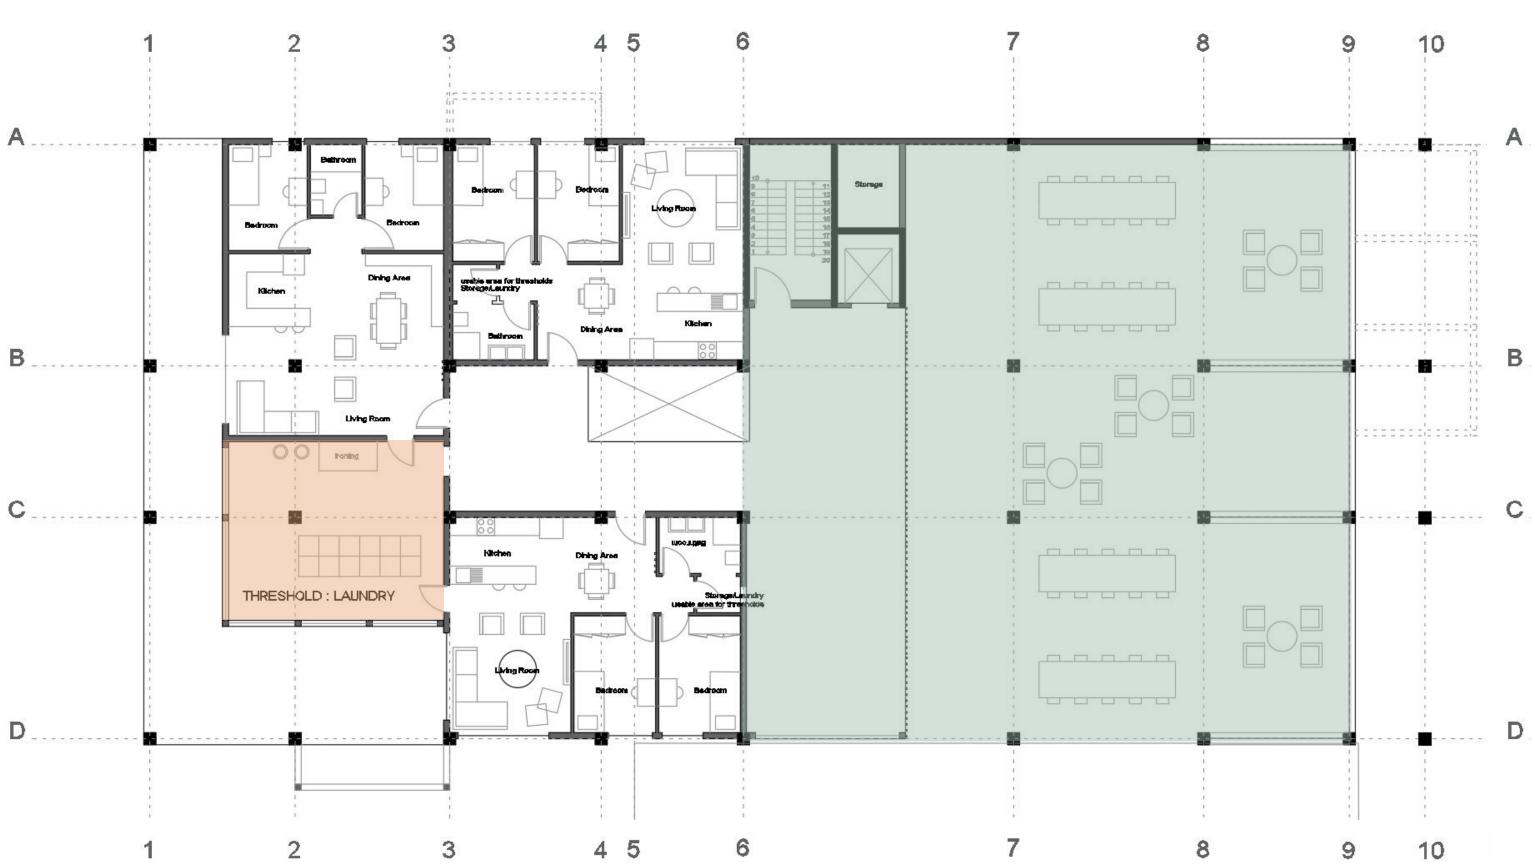

#### 7

- units
- threshold : laundry room

- entarnce
- library
- offices
- units
- threshold : common kitchen

#### 1

- units
- threshold : laundry
- threshold : cultivation (study room)
- open-air space

- entrance
- management
- coffee-shop
- multi-purpose hall
- technical room

# West Block Threshold / Social Spaces (Laundry / Library)

South Block Threshold / Social Space (Leisure Room / Gardening)