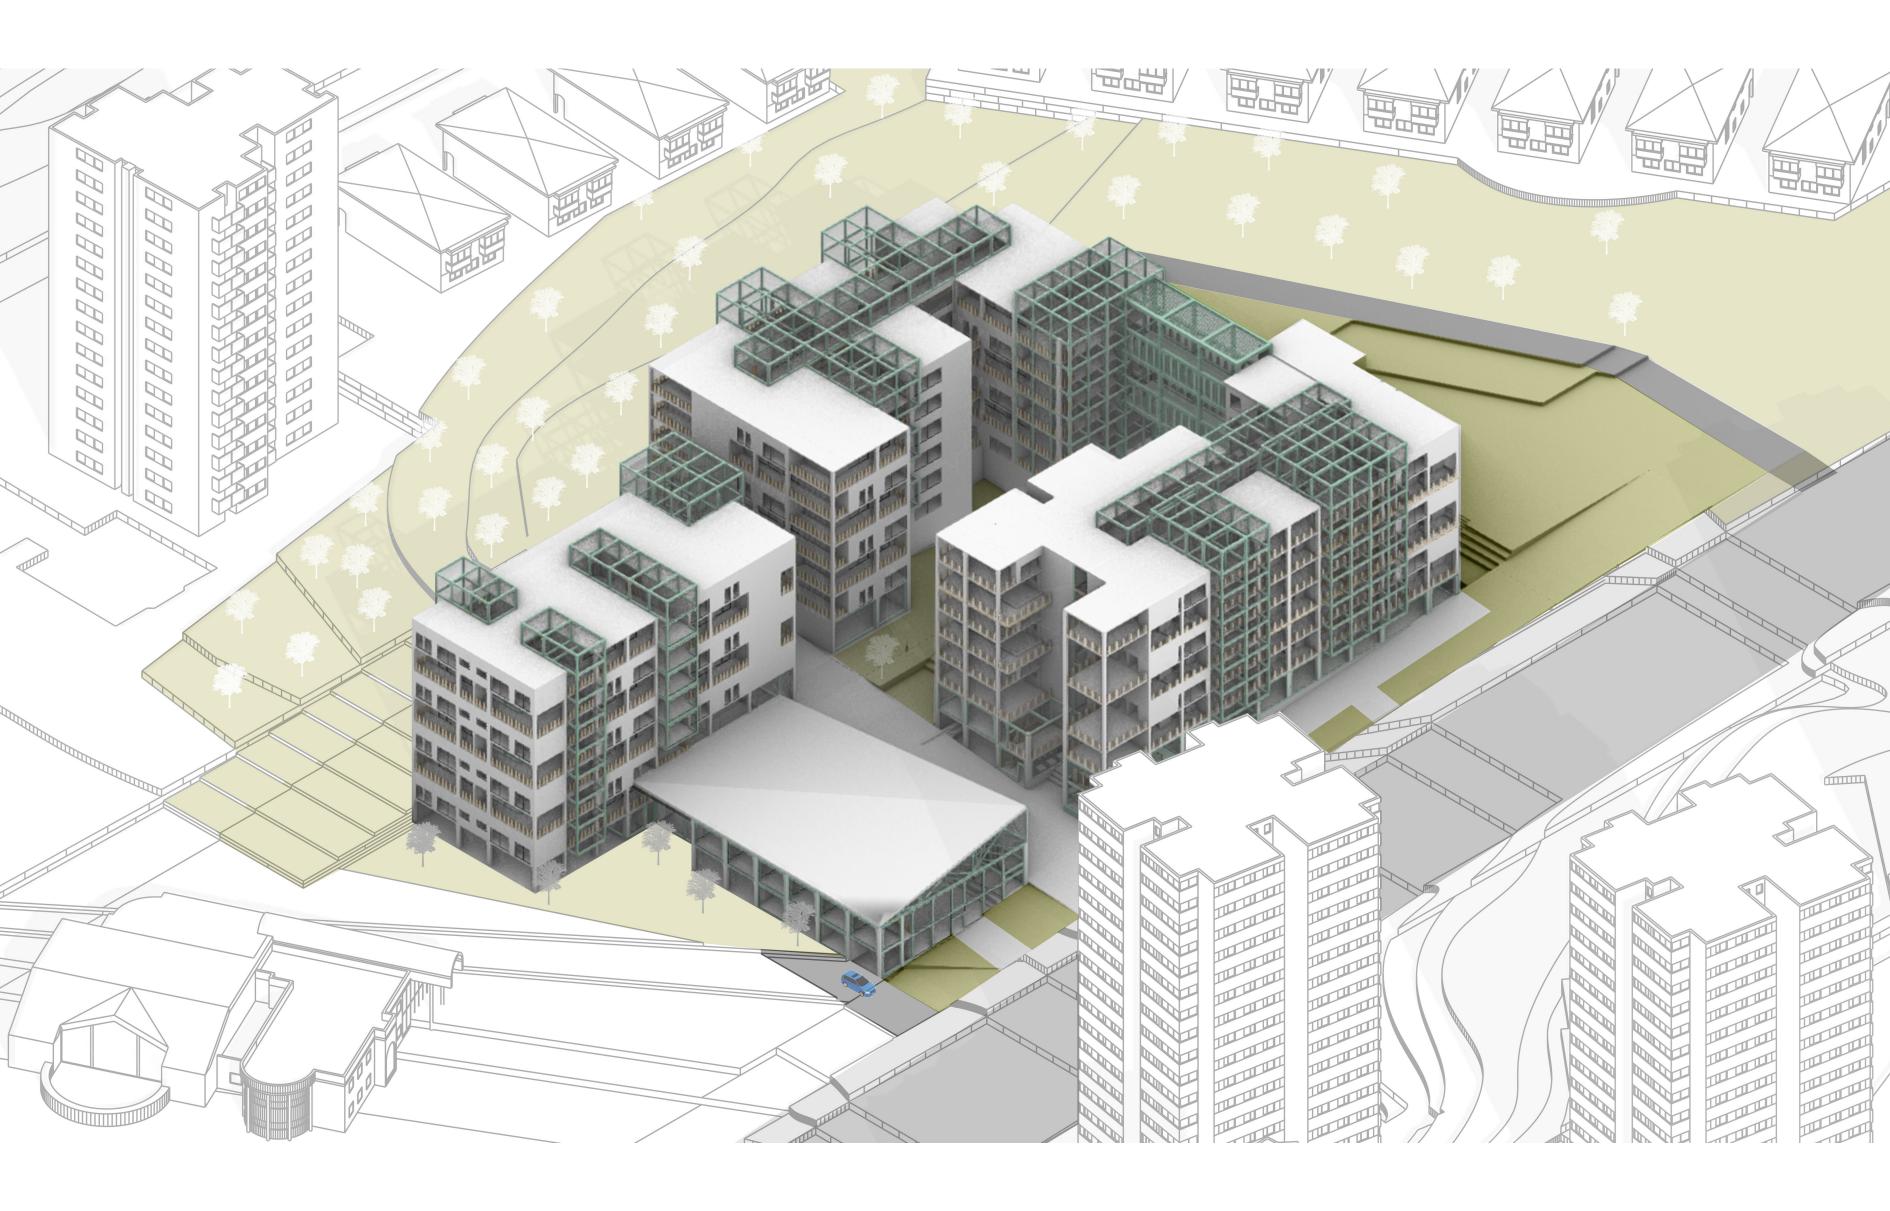

elderly

- gardening
- game rooms
- sport facilities

common spaces

surrounding buildings (lower)

site analysis

greenery

public impact

pedestrian access

vechicular access

hard surface

soft surface

car park entrance