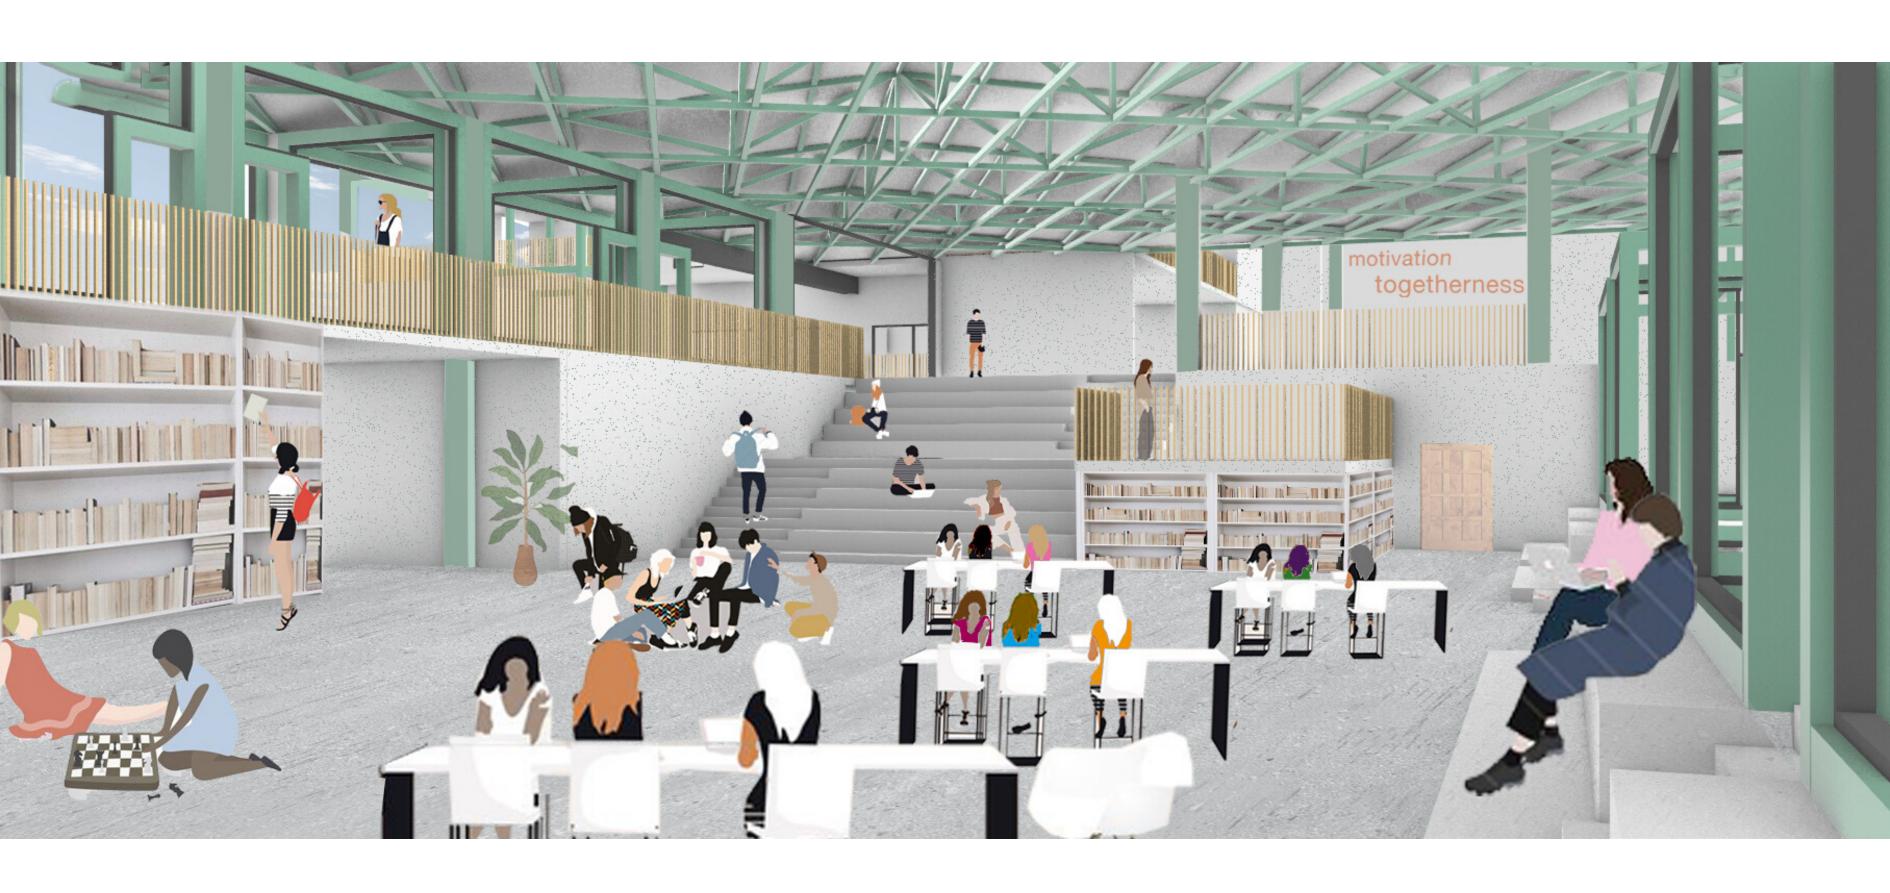

#### +1.50 Level Plan

West Block Social Spaces (Collective Hub / Library )

green colour paint (social spaces' columns)

West Blok (Collective Hub)