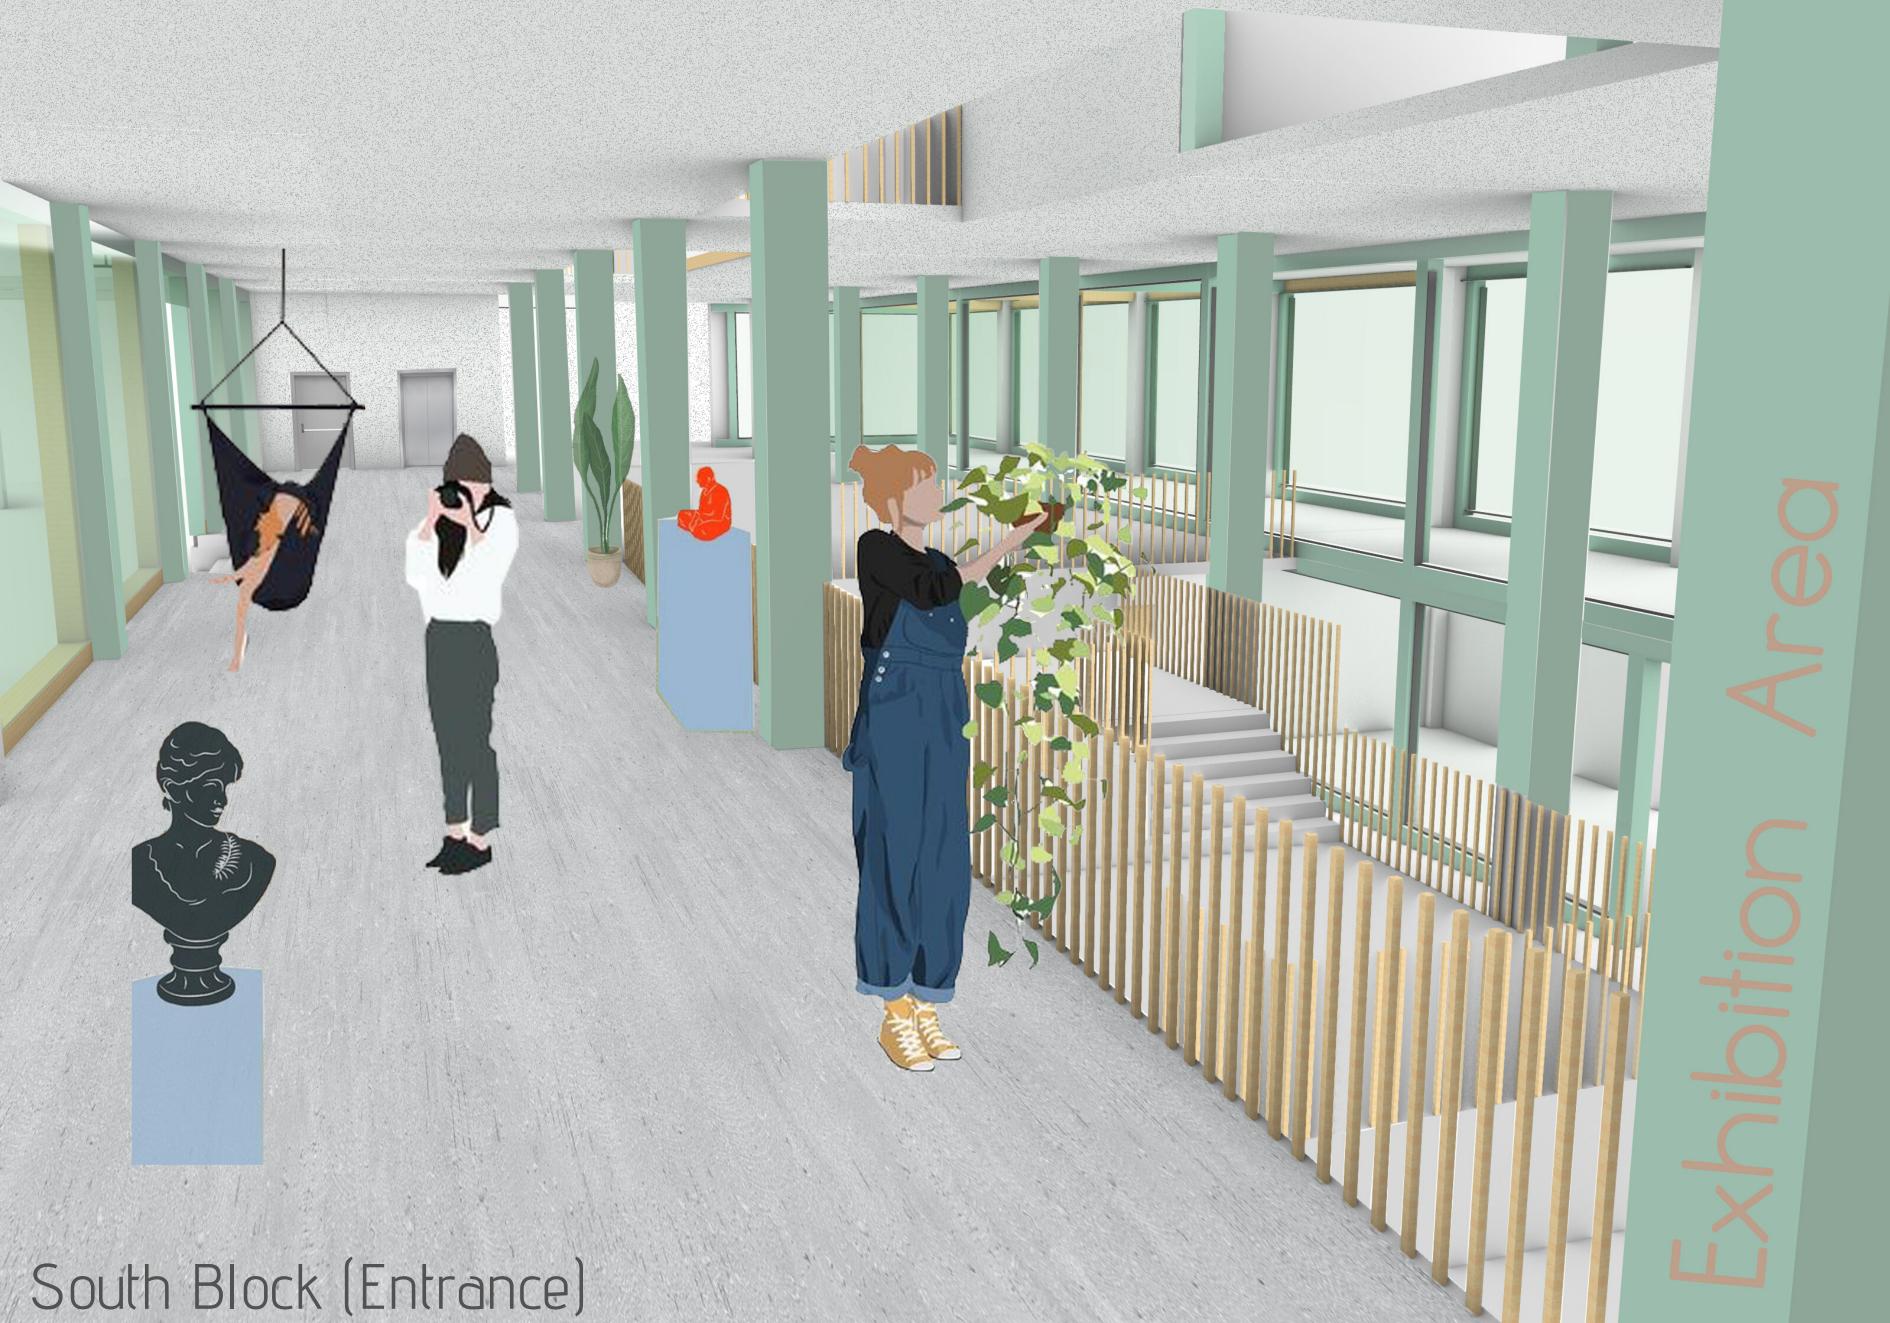

#### +1.50 Level Plan

West Block Social Spaces (Collective Hub / Library )

## West Block Threshold ( Common Kitchen / Leisure Room )

3