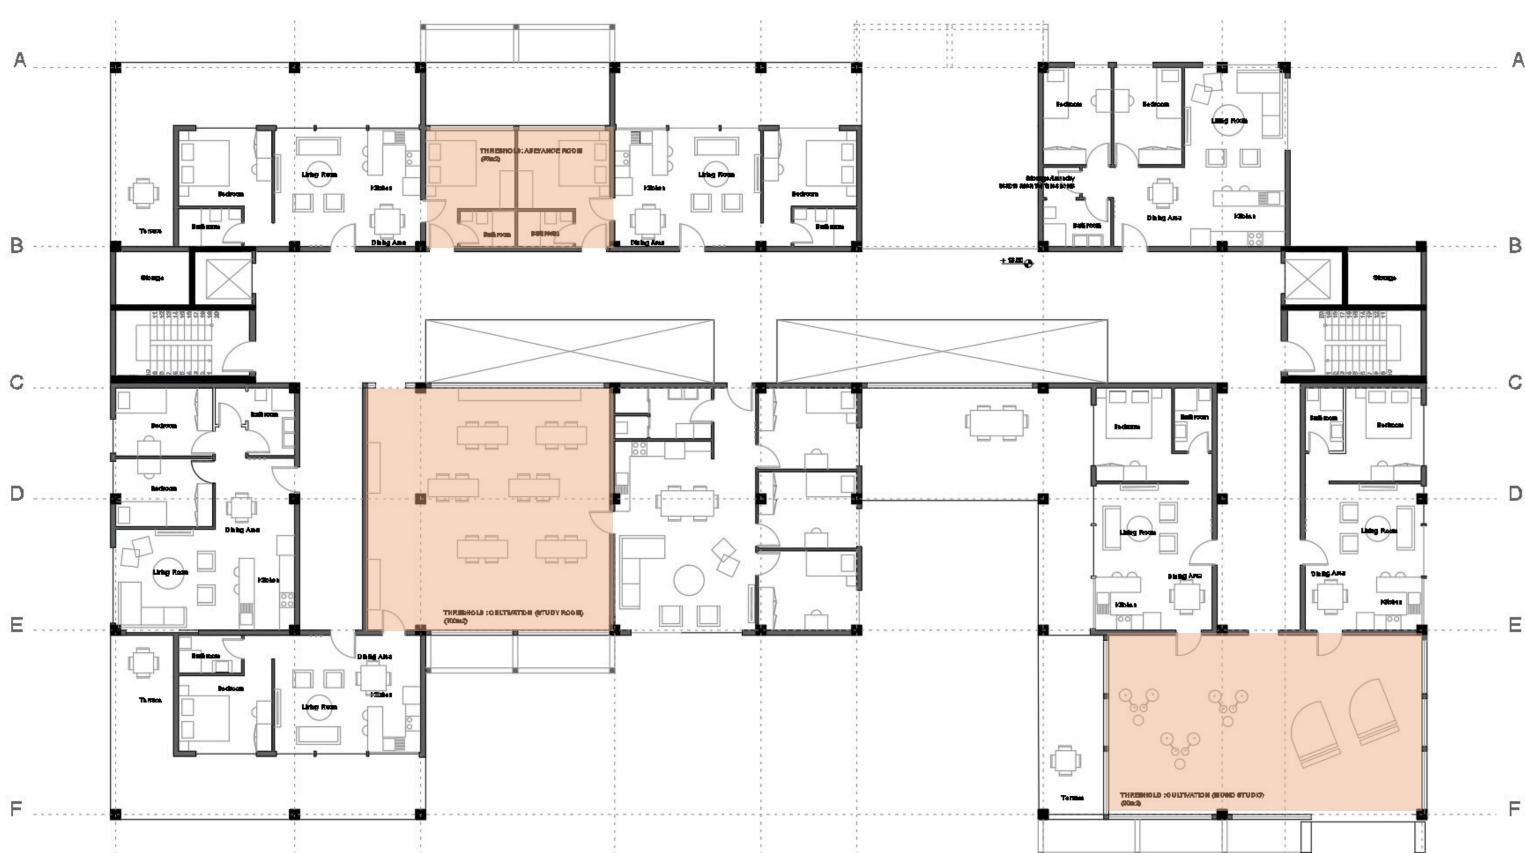

#### 7

- units
- threshold: abeyance room
- threshold : cultivation (art studio)
- open-air space

#### 1

- units
- threshold : laundry
- threshold : cultivation (study room)
- open-air space

- entrance
- management
- coffee-shop
- multi-purpose hall
- technical room

# Threshold Cluster North Block