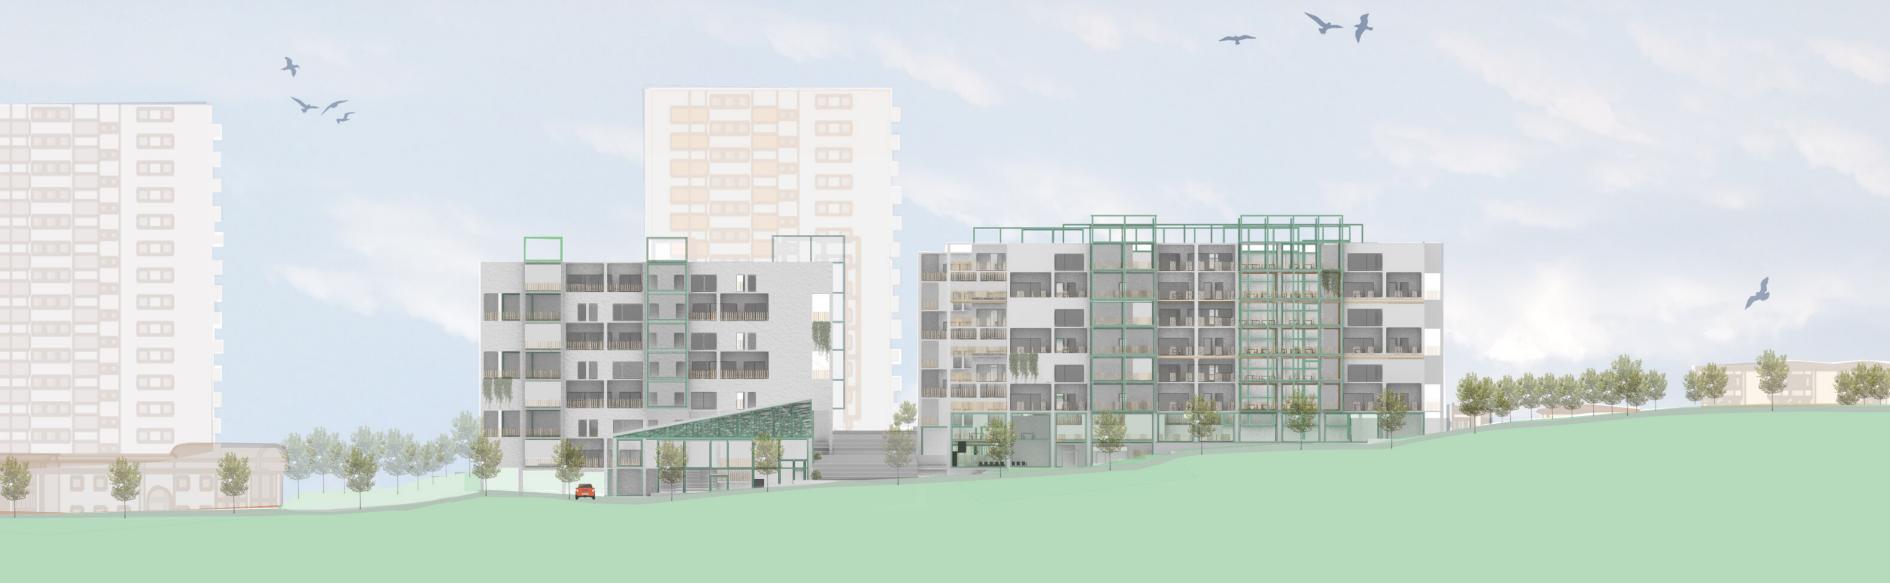

rding to number of person





144 person



elderly



66 person

#### according to number of units

for,

1 person  $50\text{m2} \times 50 = 2500 \text{ m}^2$ 

2 person  $75m2 \times 38 = 2850 \text{ m}^2$ 

3 person  $100m2 \times 6 = 600 \text{ m}^2$ 



for,

1 person  $50m2 \times 10 = 500 \text{ m}^2$ 

2 person  $75m2 \times 28 = 2100 \text{ m}^2$ 





young

- study areas
- roof terrace
- sport facilities
- internship centers

workshop
atelier
laundry
music/art studios
health center
library
restaurant
movie night
collective hubs
abeyance room



elderly

- gardening
- game rooms
- sport facilities

common spaces



surrounding buildings (lower)

site analysis

greenery

public impact

pedestrian access

vechicular access











hard surface

soft surface

car park entrance



#### South Elevation



#### West Block

member-resident / non-resident member / outcomer



#### 3

- units
- threshold : leisure room

#### 7

- units
- threshold : laundry room

- entarnce
- library
- offices
- units
- threshold : common kitchen

#### -1

- collective hub
- offices
- sport center
- health center
- technical room
- restrooms

# Threshold Cluster West Block















#### South Block

non-member resident / outcomer / member resident



#### 3

- units
- gardening space
- threshold : leisure room

#### 7

- units
- gardening space
- threshold : leisure room

#### 1

- art studio
- shops
- restaurant
- restaurant (linked to workshop)

- entrance
- workshop
- coffee-shop
- shops
- music studio
- technical room
- restrooms

# Threshold Cluster South Block







#### N