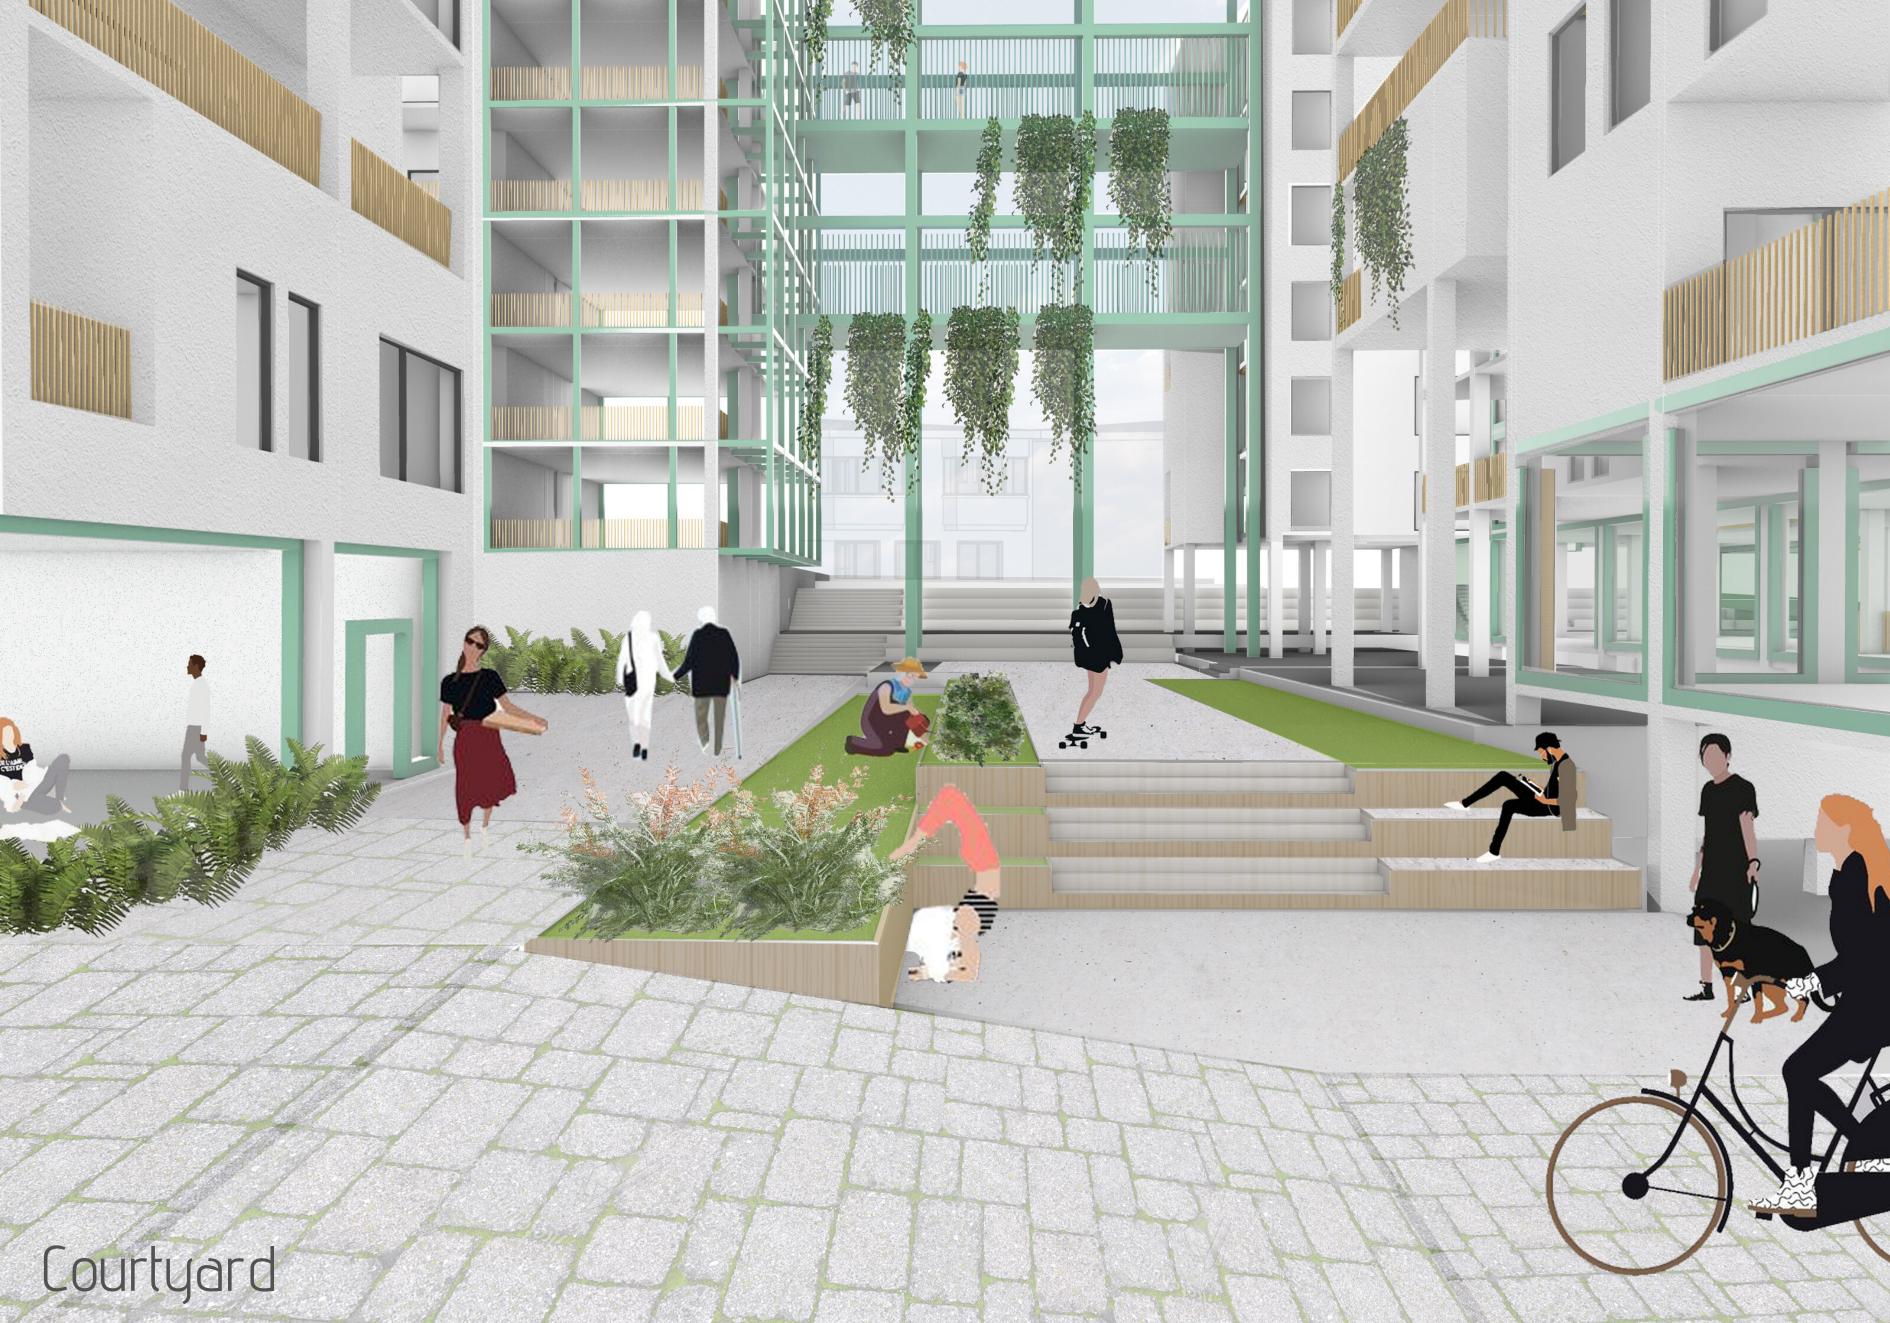

elderly

- gardening
- game rooms
- sport facilities

common spaces

surrounding buildings (lower)

site analysis

greenery

public impact

pedestrian access

2 person  $75m2 \times 28 = 2100 \text{ m}^2$ 

young

- study areas
- roof terrace
- sport facilities
- internship centers

workshop
atelier
laundry
music/art studios
health center
library
restaurant
movie night
collective hubs
abeyance room