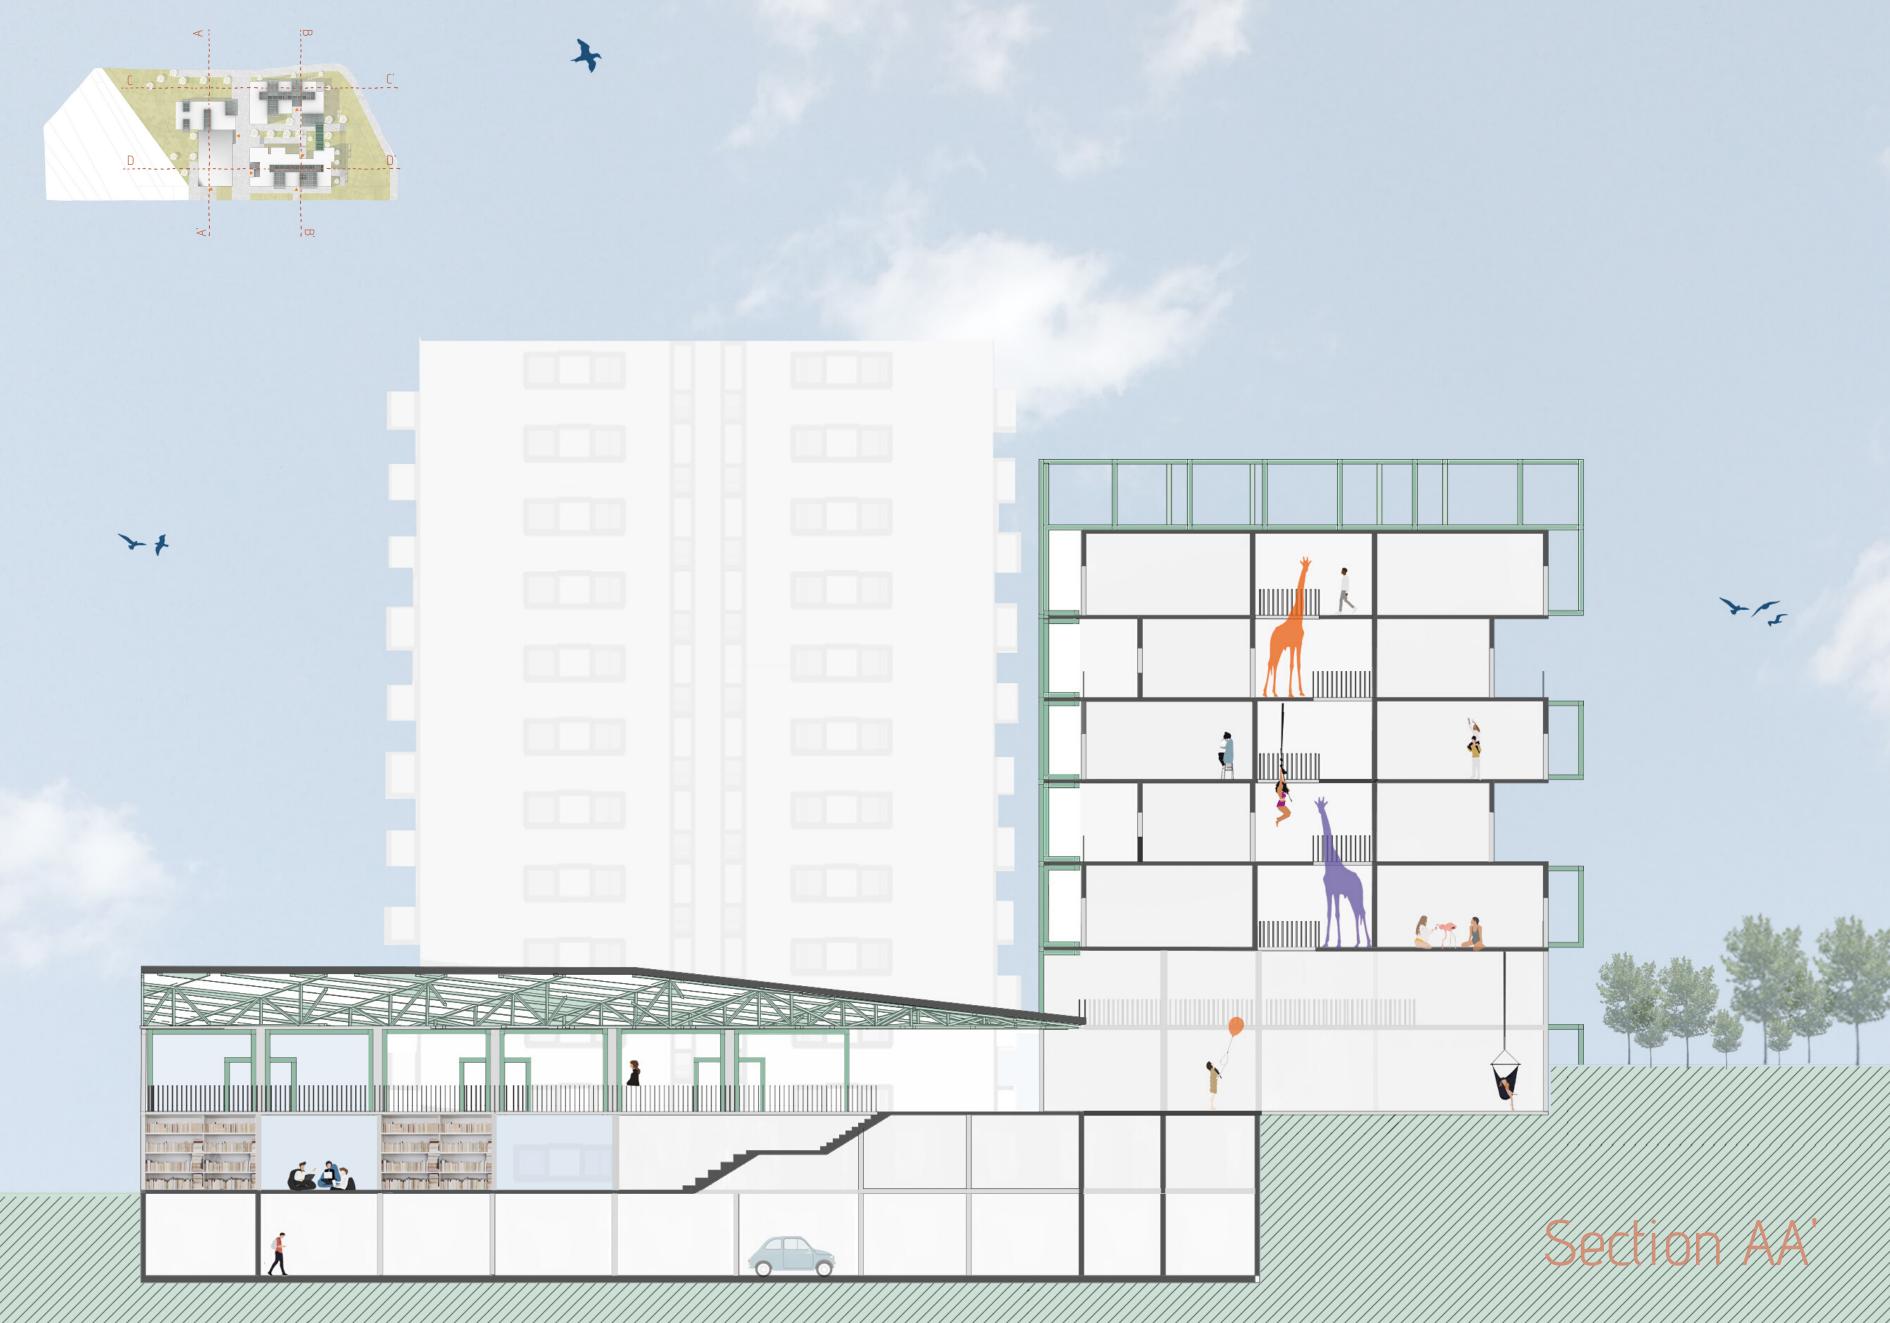

#### Section DD'

100 m<sup>2</sup>

#### section DD'

green steel structure used to describe social spaces and thresholds