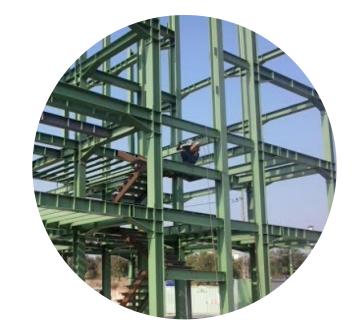

#### section DD'

green steel structure used to describe social spaces and thresholds