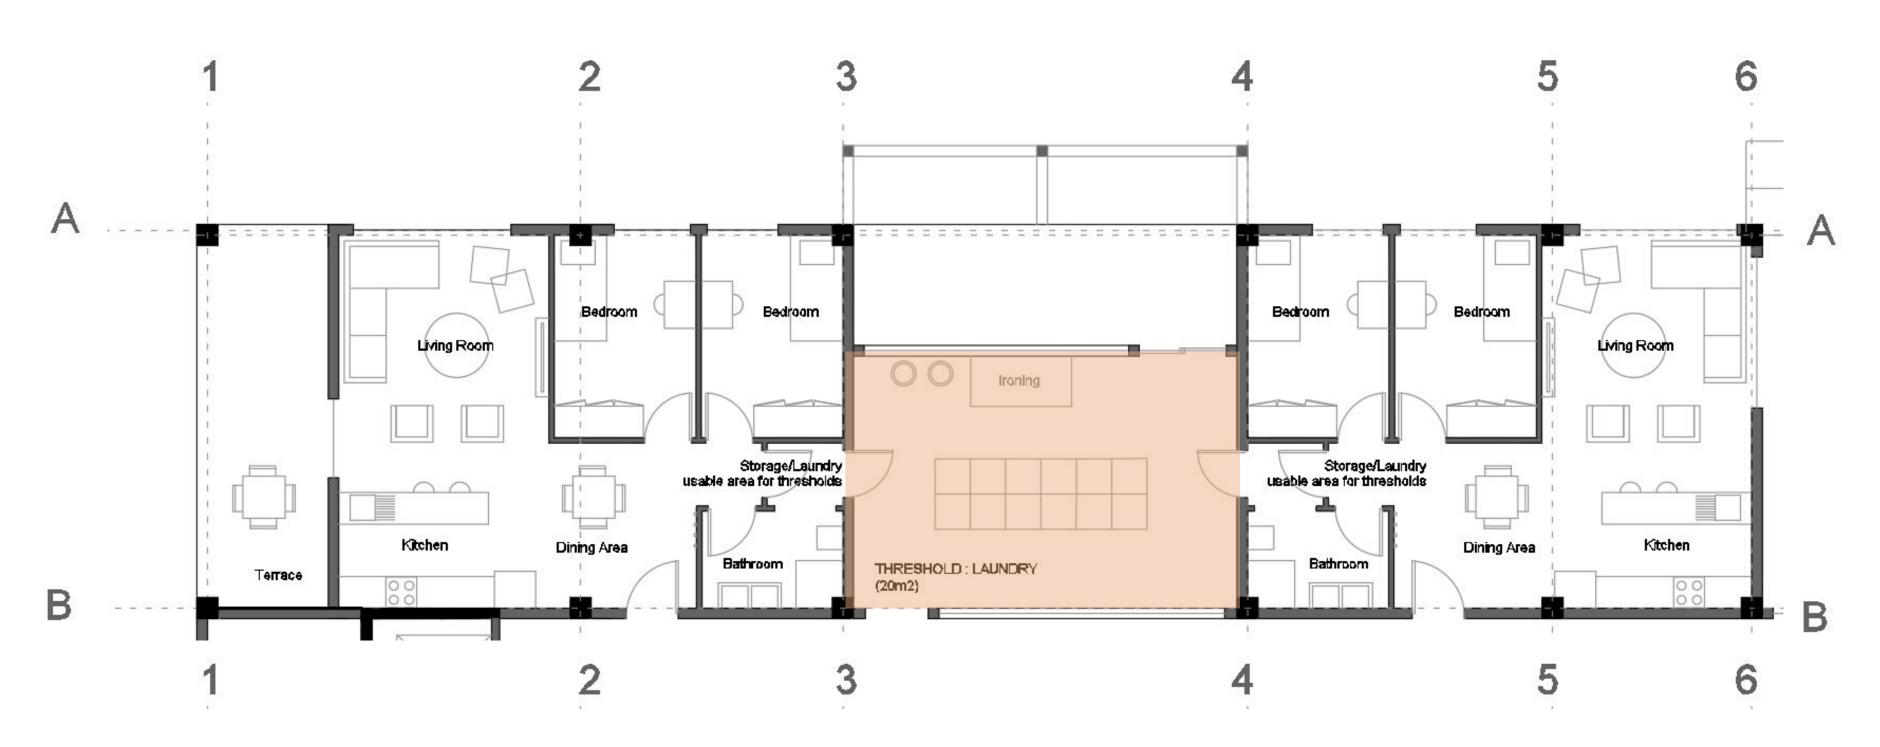

#### 7

- units
- threshold : laundry room

- entarnce
- library
- offices
- units
- threshold : common kitchen

# Threshold Cluster West Block