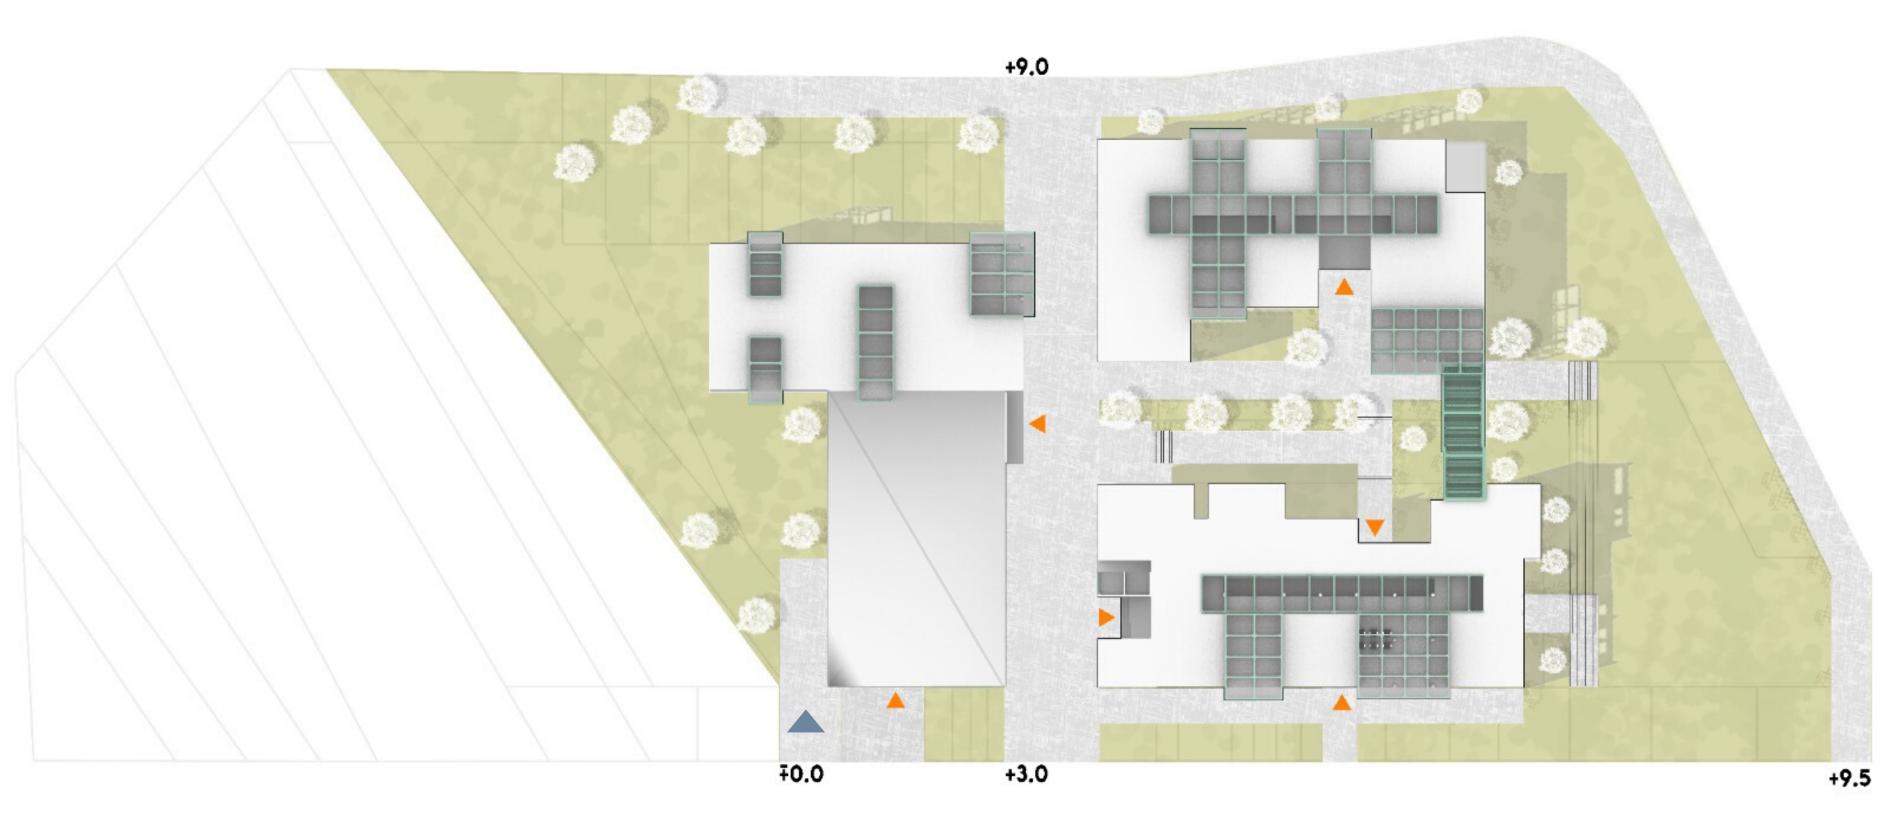

elderly

- gardening
- game rooms
- sport facilities

common spaces

surrounding buildings (lower)

site analysis

greenery

public impact

pedestrian access

vechicular access

hard surface

soft surface

car park entrance