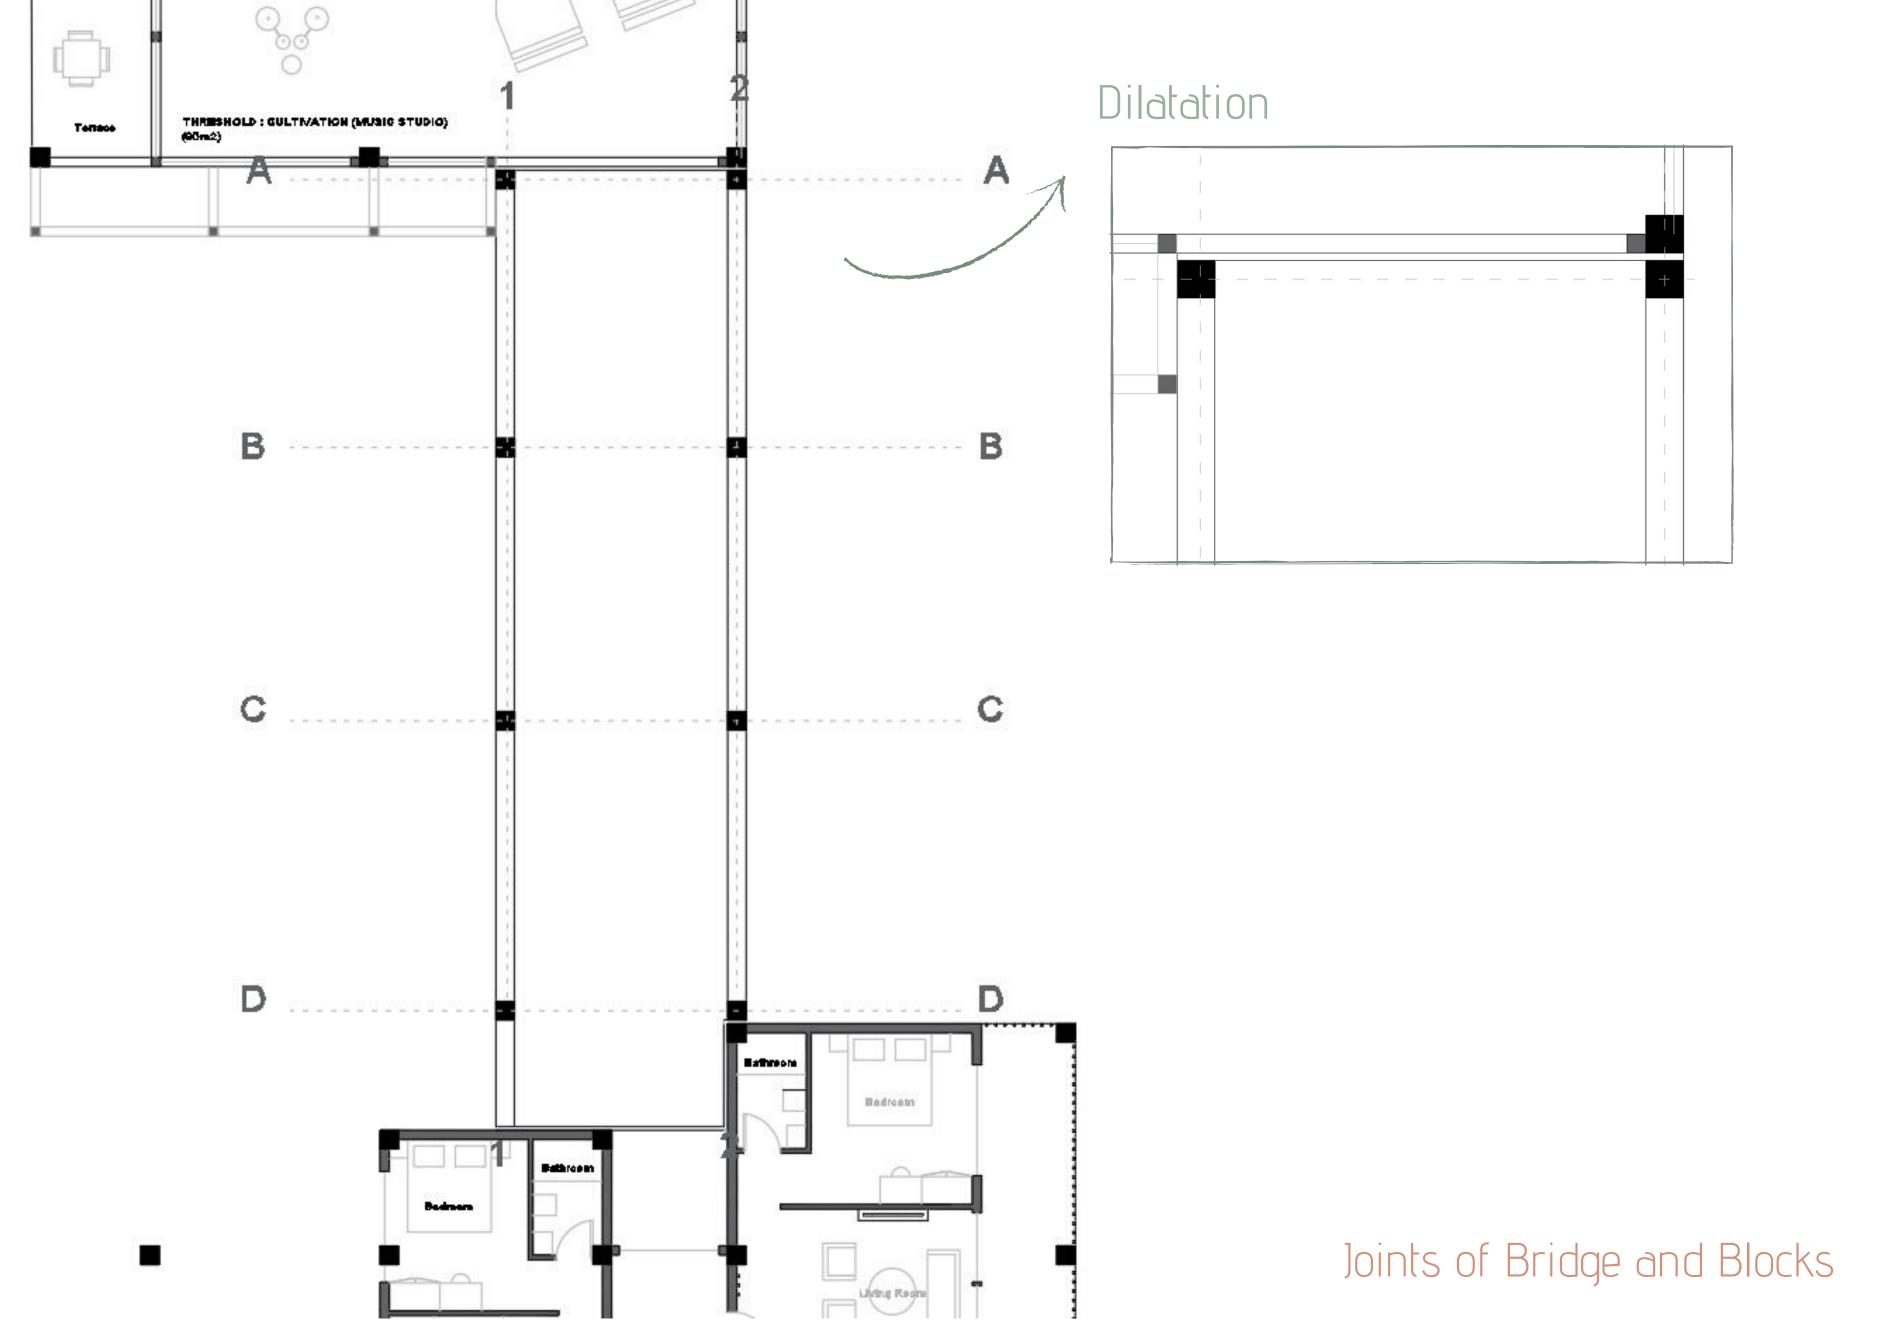

# Threshold Cluster West Block

#### section DD'

green steel structure used to describe social spaces and thresholds