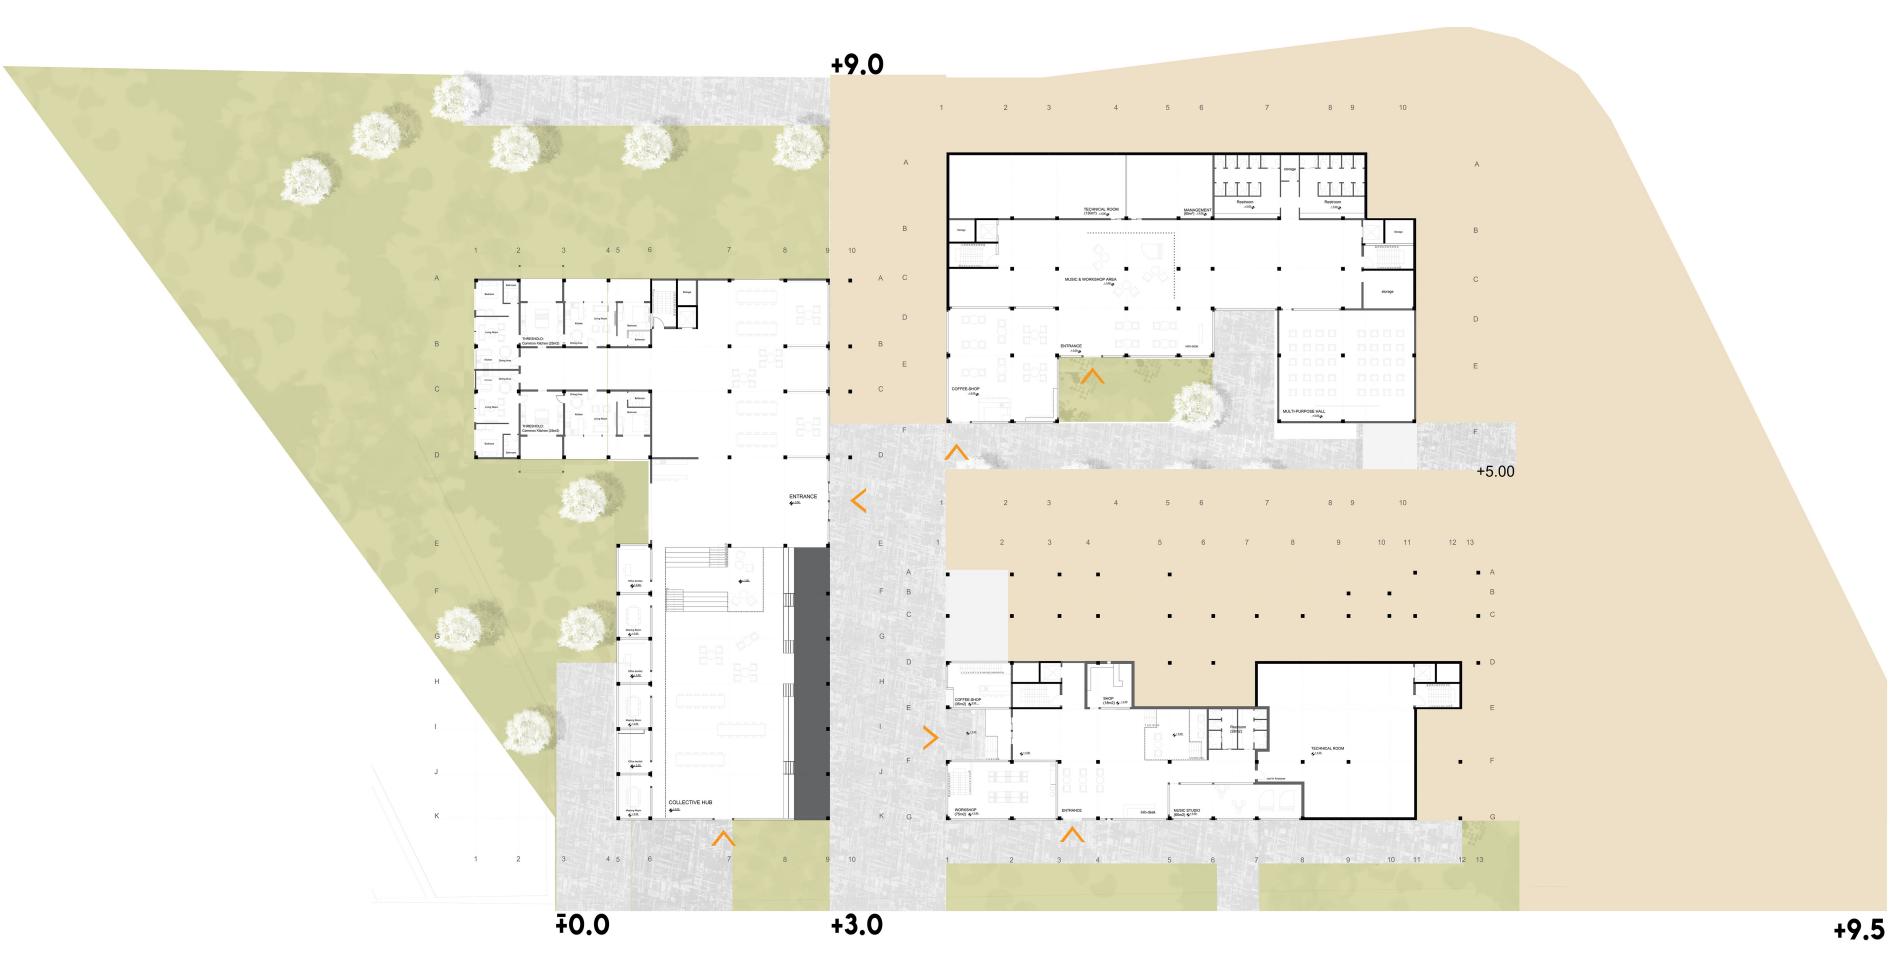

#### North Block Social Spaces

- Coffee-Shop
- Multi-purpose Hall
- Music & Workshop Area

#### South Block Social Spaces

- Coffee-Shop
- Workshop
- Music Studio