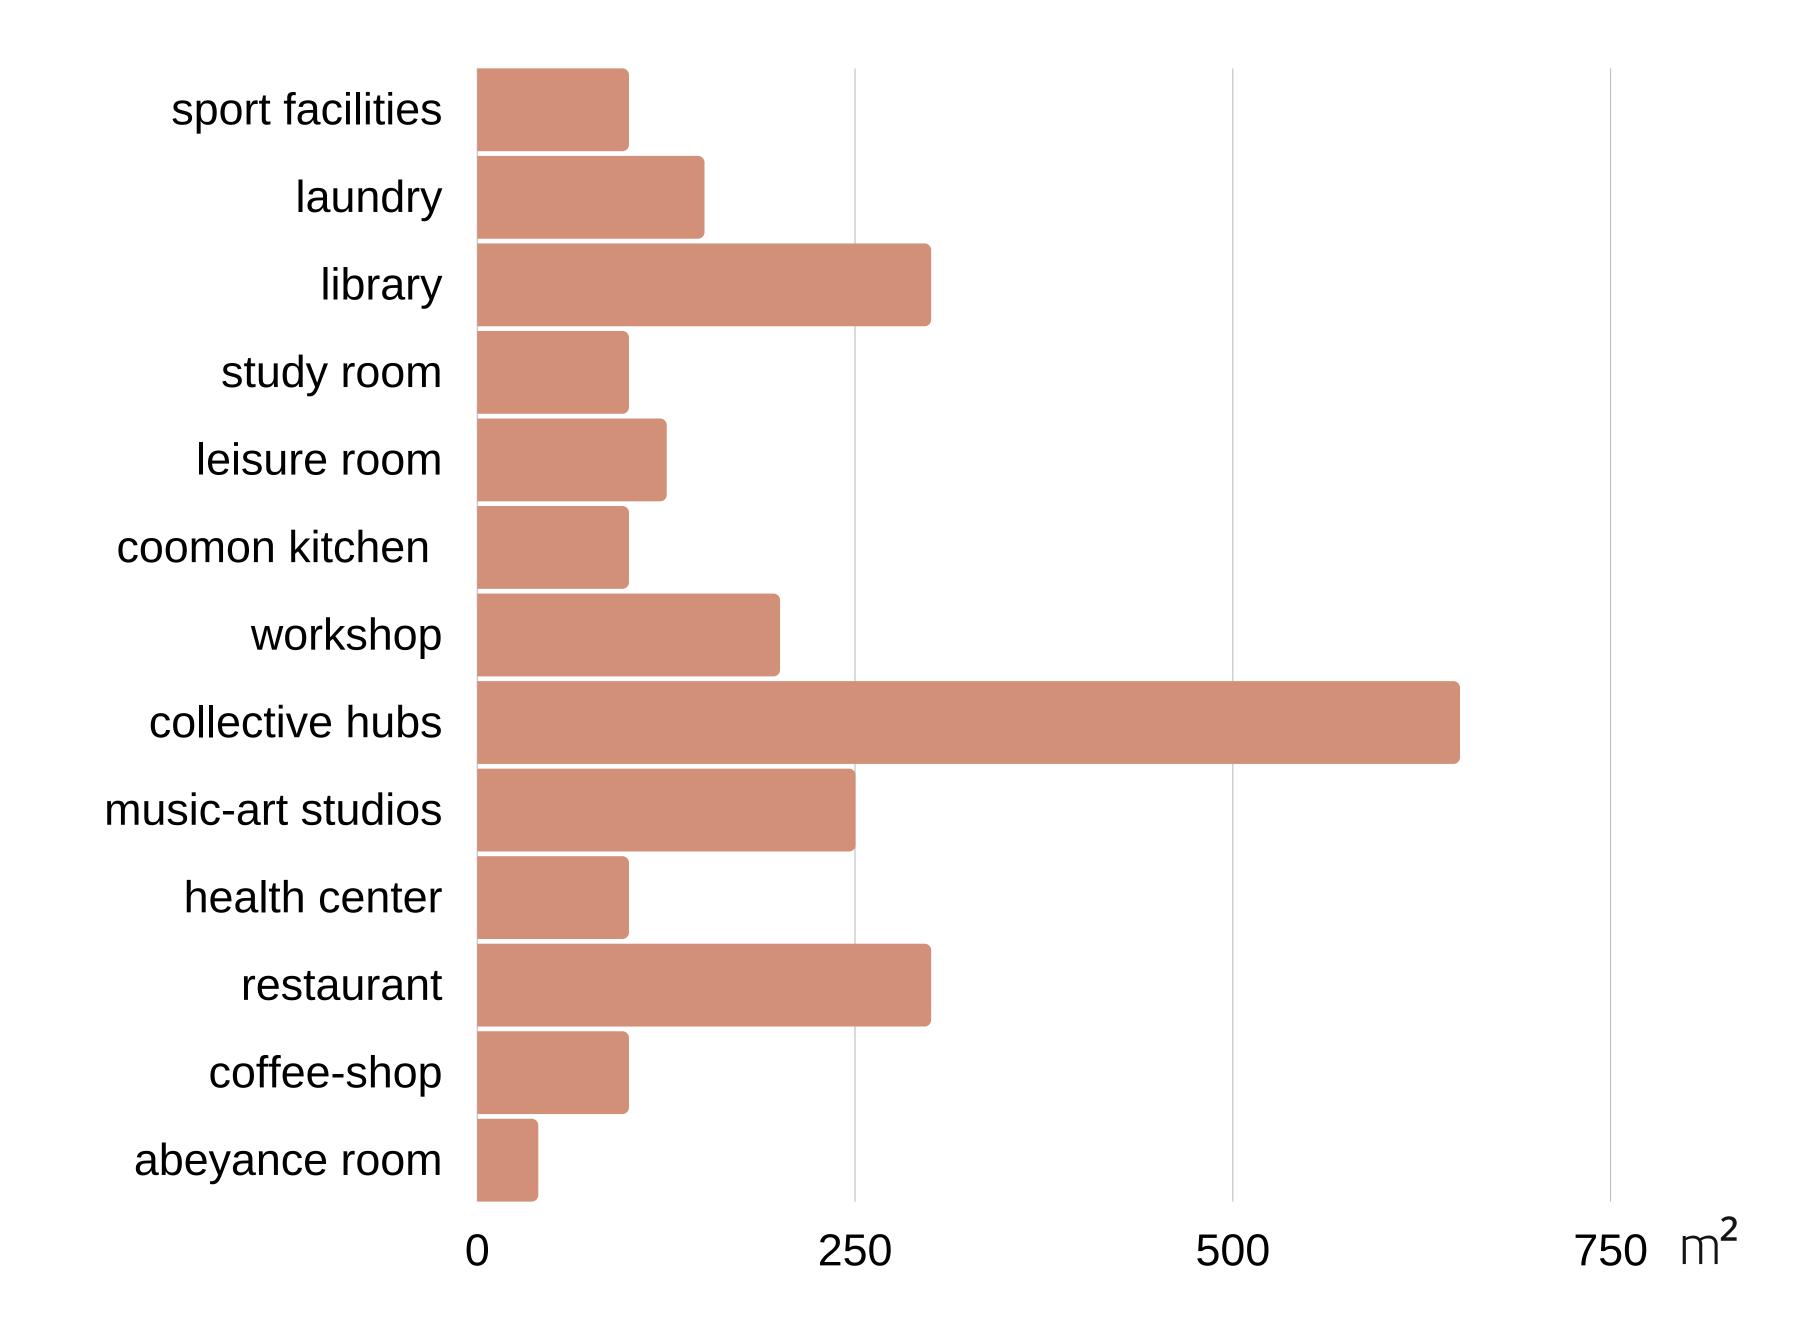

2 person  $75m2 \times 28 = 2100 \text{ m}^2$ 

young

- study areas
- roof terrace
- sport facilities
- internship centers

workshop
atelier
laundry
music/art studios
health center
library
restaurant
movie night
collective hubs
abeyance room