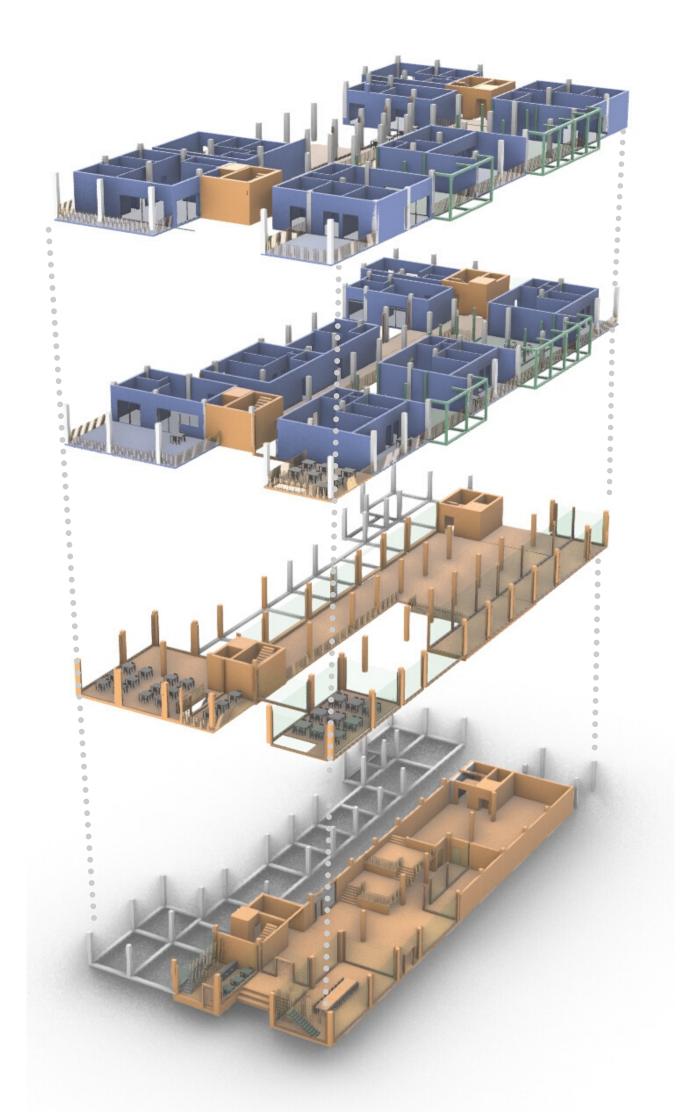

# Threshold Cluster West Block

# Threshold Cluster South Block

# Threshold Cluster North Block