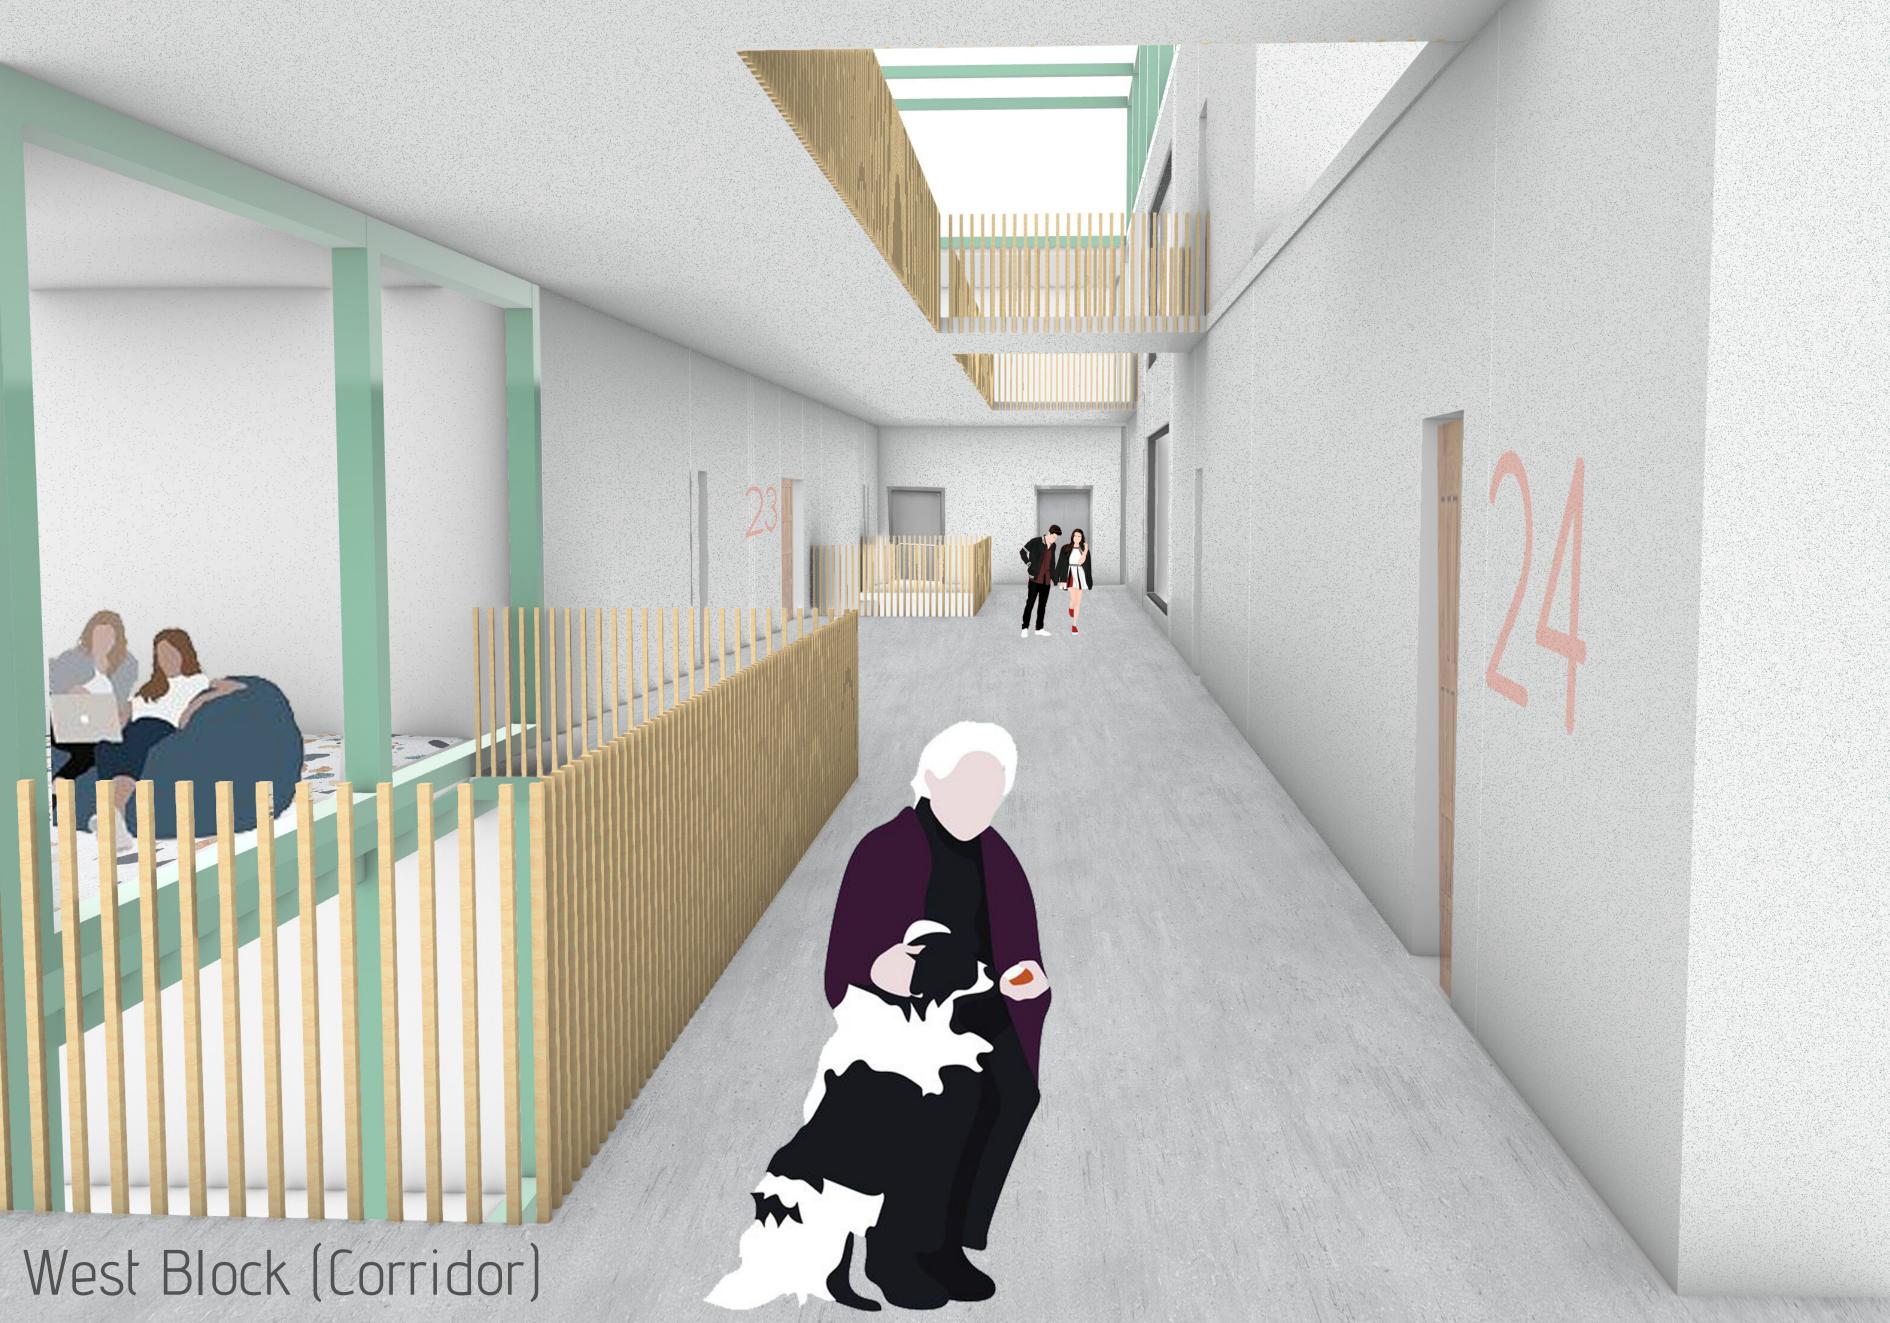

#### West Block

member-resident / non-resident member / outcomer

#### 3

- units
- threshold : leisure room

#### 7

- units
- threshold : laundry room

- entarnce
- library
- offices
- units
- threshold : common kitchen

#### -1

- collective hub
- offices
- sport center
- health center
- technical room
- restrooms

# Threshold Cluster West Block