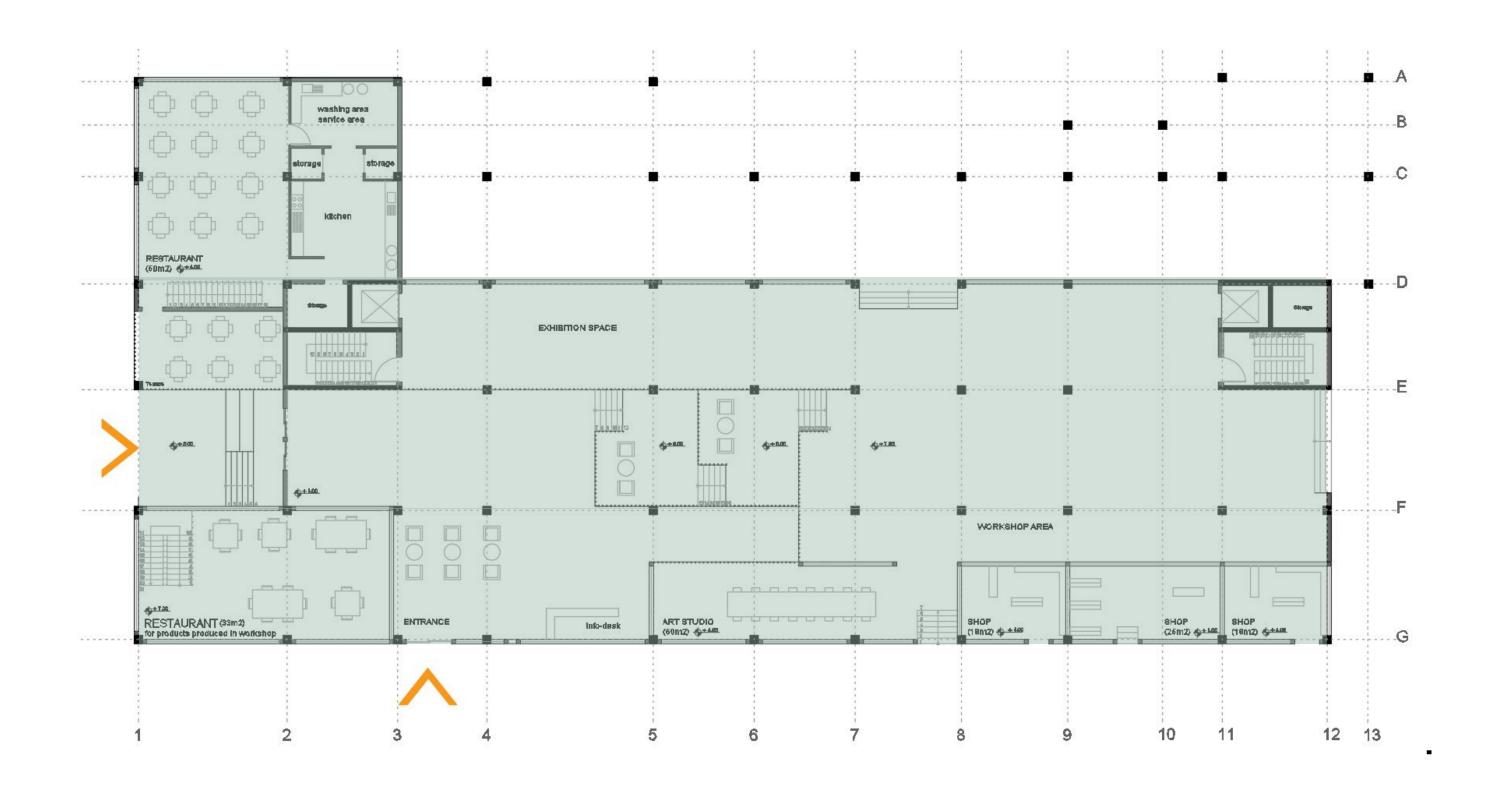

#### 1

- art studio
- shops
- restaurant
- restaurant (linked to workshop)

- entrance
- workshop
- coffee-shop
- shops
- music studio
- technical room
- restrooms

# Threshold Cluster South Block