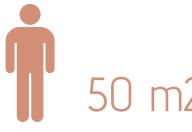

#### according to number of units

for,

1 person  $50\text{m2} \times 50 = 2500 \text{ m}^2$ 

2 person  $75m2 \times 38 = 2850 \text{ m}^2$ 

3 person  $100m2 \times 6 = 600 \text{ m}^2$ 

for,

1 person  $50m2 \times 10 = 500 \text{ m}^2$ 

#### Section DD'

100 m<sup>2</sup>