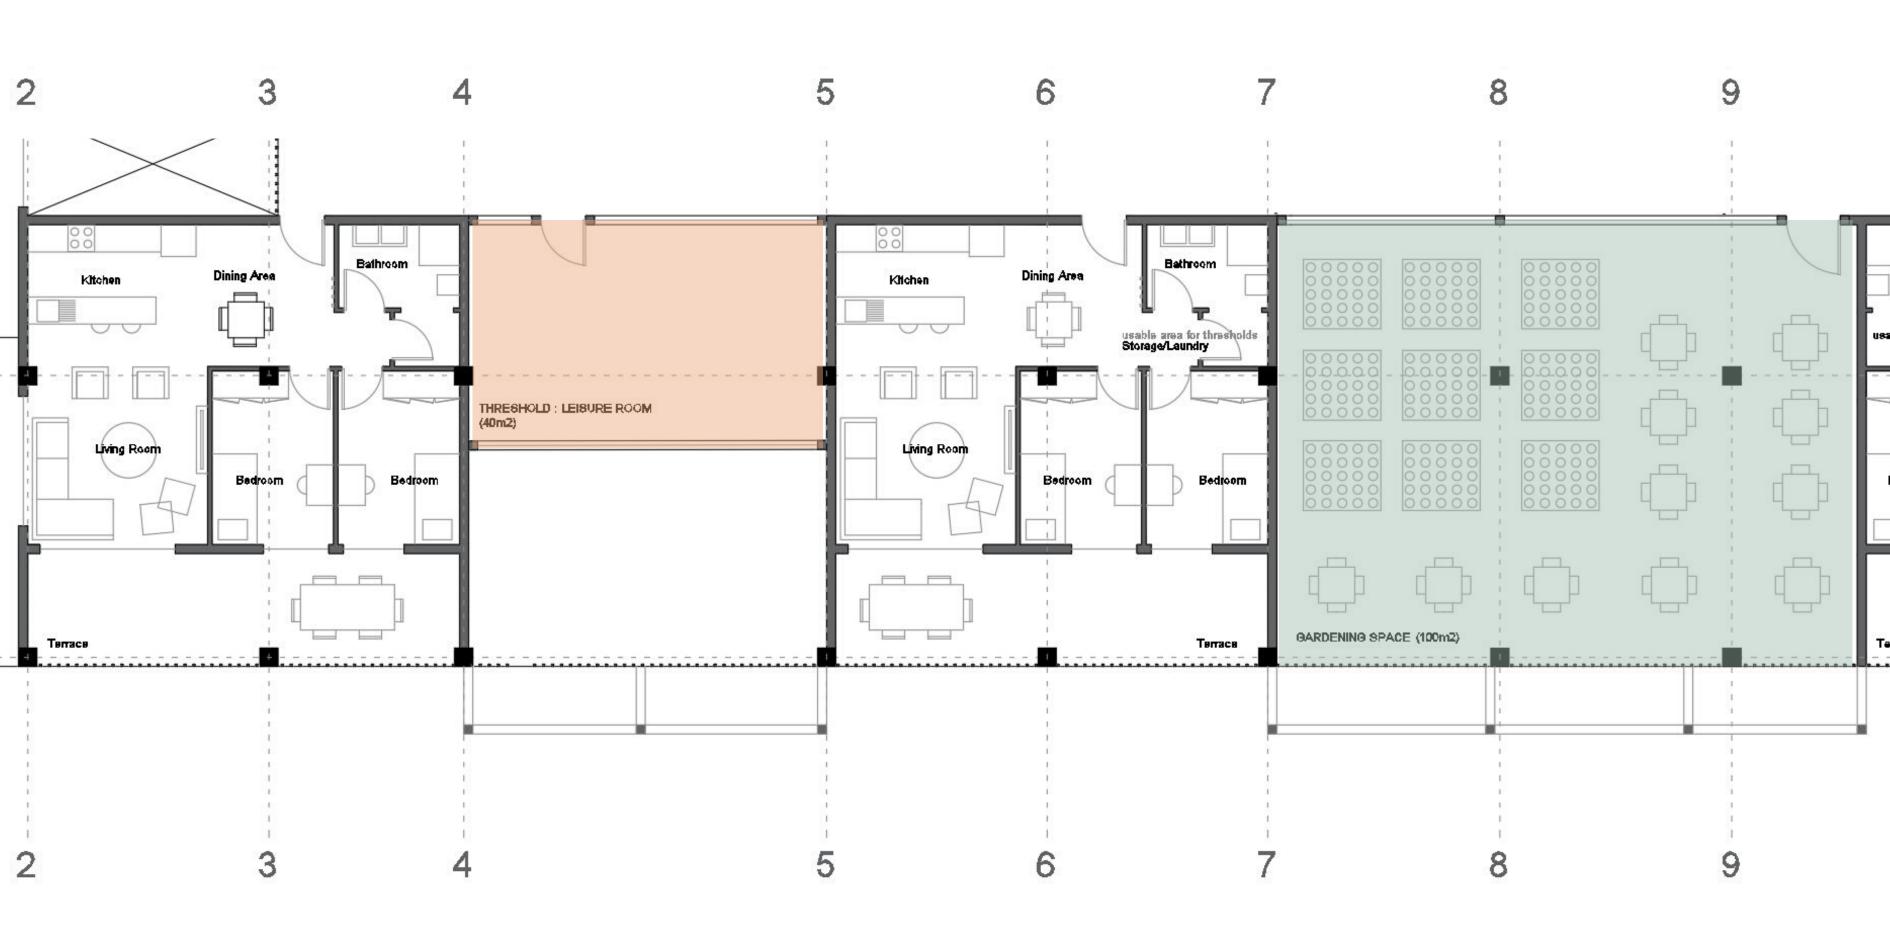

#### 3

- units
- gardening space
- threshold : leisure room

#### 7

- units
- gardening space
- threshold : leisure room

# South Block Threshold / Social Space (Leisure Room / Gardening)