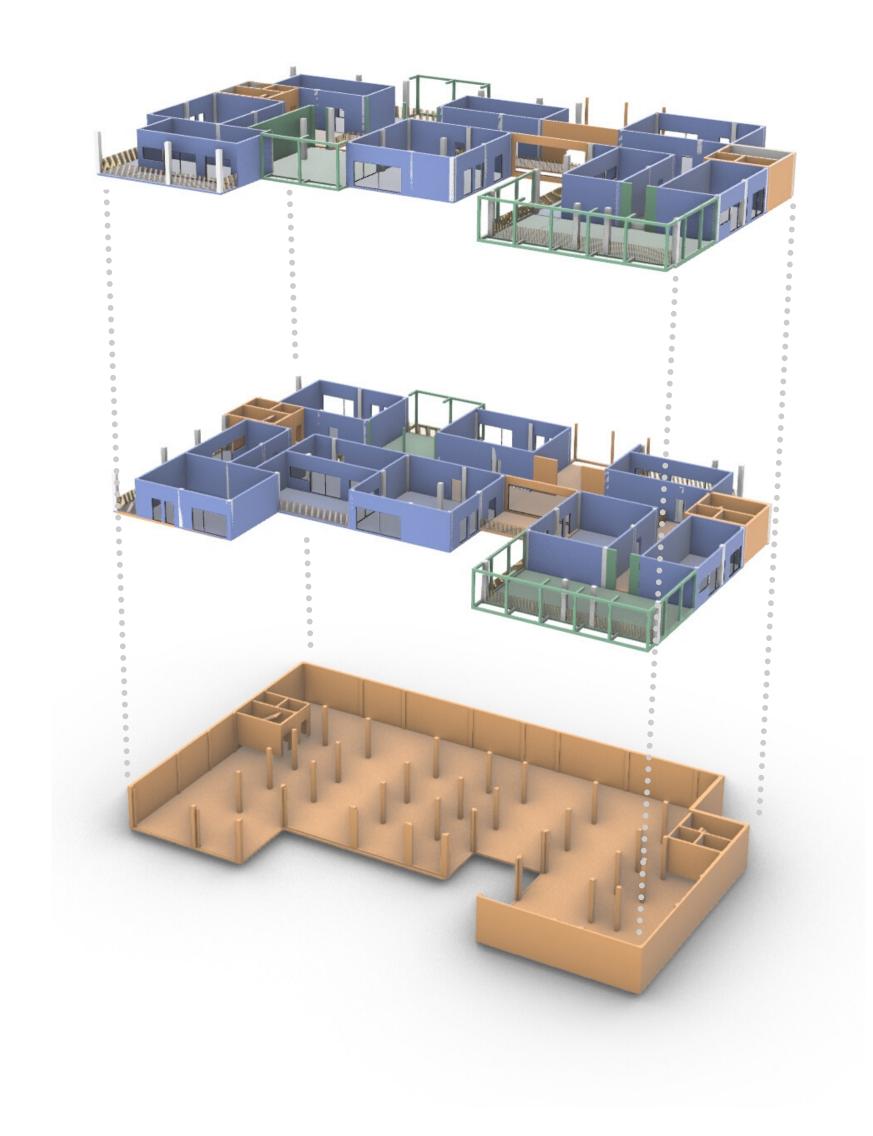

# Threshold Cluster West Block

# Threshold Cluster South Block

# Threshold Cluster North Block

#### used materials

wood : light maple (railing & units' floors)

concrete (social spaces' floors)

granite (thresholds' floors)

rough paint (walls)

green steel (thresholds and social spaces)

aluminum joinery (code : Ral 7022)

green colour paint (social spaces' columns)

West Blok (Collective Hub)