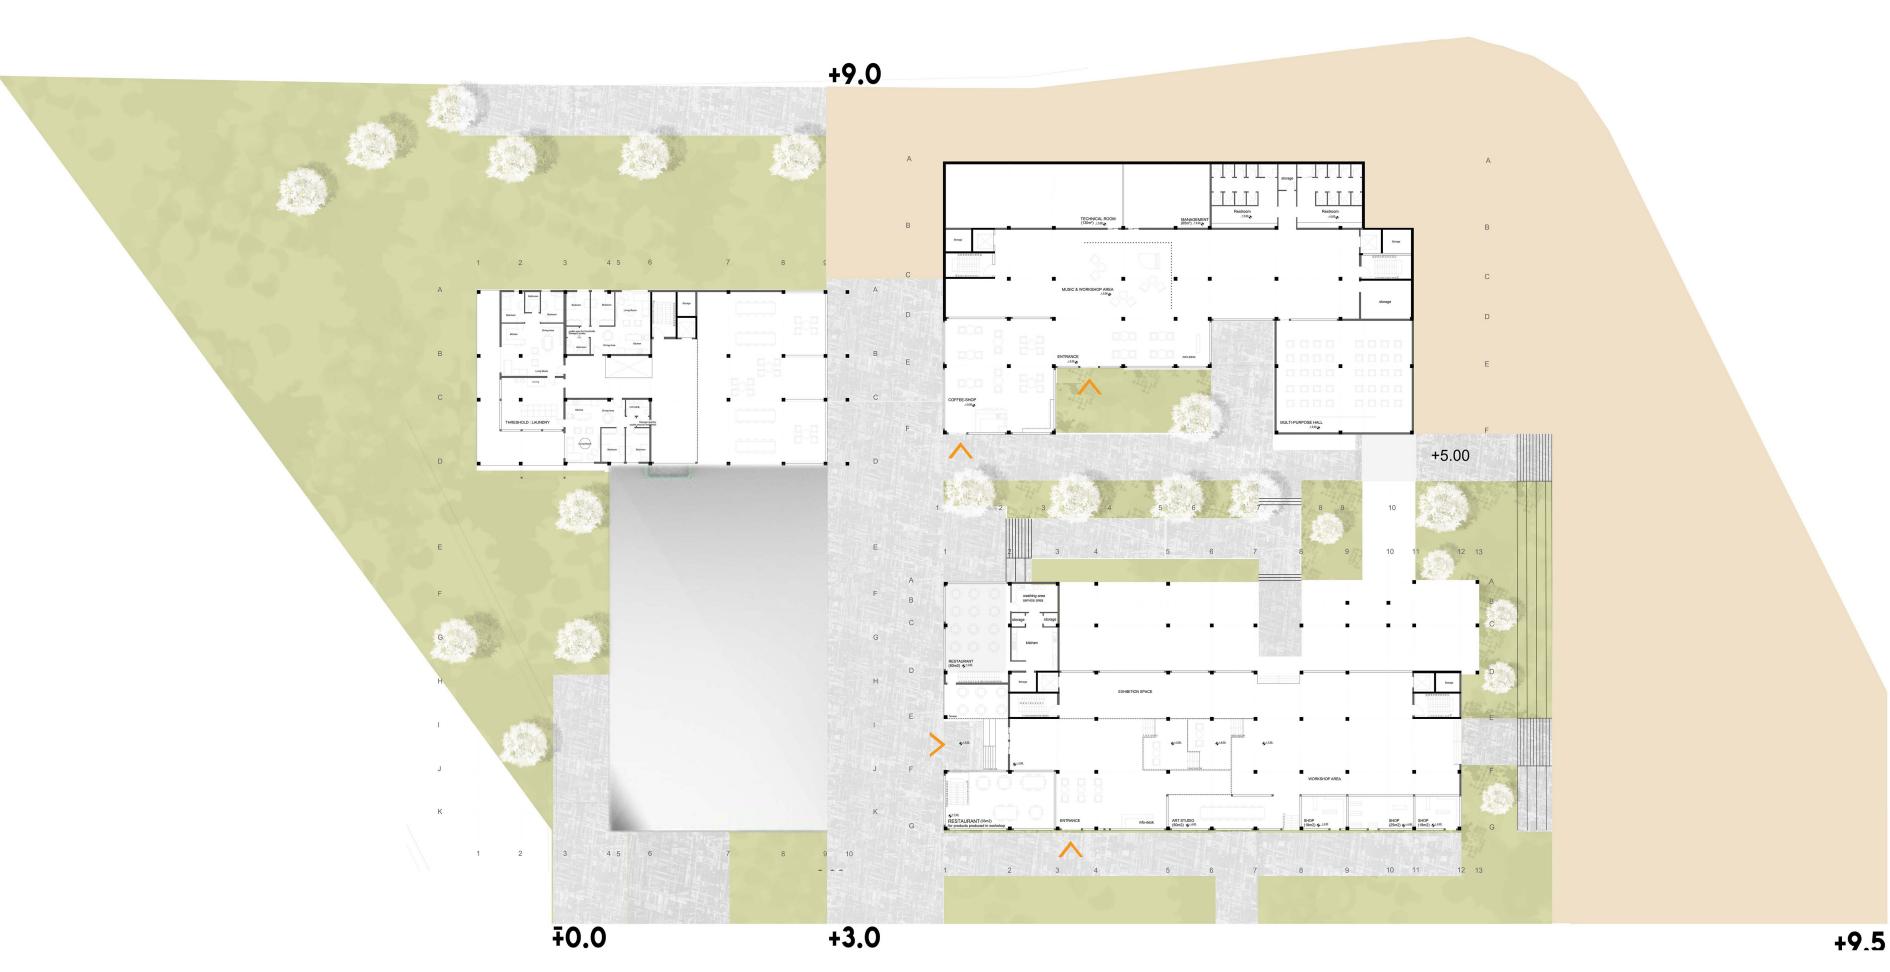

linked to workshop)

- entrance
- workshop
- coffee-shop
- shops
- music studio
- technical room
- restrooms

# Threshold Cluster South Block







#### North Block

#### non-member resident



#### 7

- units
- threshold: abeyance room
- threshold : cultivation (art studio)
- open-air space

#### 1

- units
- threshold : laundry
- threshold : cultivation (study room)
- open-air space

- entrance
- management
- coffee-shop
- multi-purpose hall
- technical room

# Threshold Cluster North Block



#### +1.50 Level Plan



West Block Social Spaces (Collective Hub / Library )



#### +5.50 Level Plan



#### North Block Social Spaces

- Coffee-Shop
- Multi-purpose Hall
- Music & Workshop Area



#### South Block Social Spaces

- Coffee-Shop
- Workshop
- Music Studio



#### +7.50 Level Plan



#### South Block Social Spaces

- Restaurant
- Art Studio
- Shops



# +10.50 Level Plan

1

## West Block Threshold ( Common Kitchen / Leisure Room )









3

#### North Block Thresholds (Cultivation : Art Studio )







# South Block Threshold / Social Space (Leisure Room / Gardening)



# +13.50 Level Plan +13.00



# West Block Threshold / Social Spaces (Laundry / Library)











South Block Threshold / Social Space (Leisure Room / Gardening)















#### Section DD'





100 m<sup>2</sup>



#### section CC'





#### section DD'



















green steel structure used to describe social spaces and thresholds

#### North & South Blocks





#### used materials



wood : light maple (railing & units' floors)



concrete (social spaces' floors)



granite (thresho