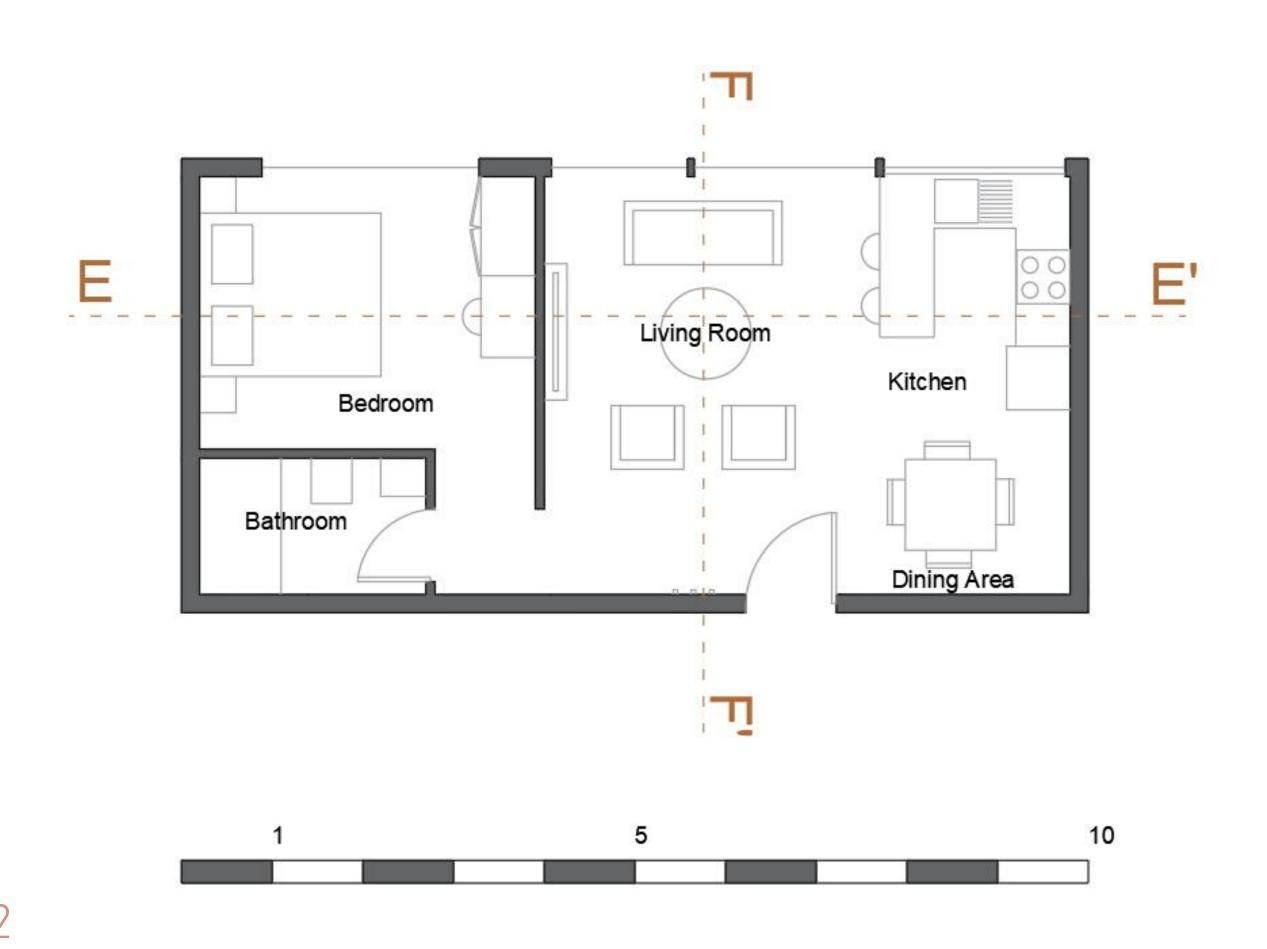

#### according to number of units

for,

1 person  $50\text{m2} \times 50 = 2500 \text{ m}^2$ 

2 person  $75m2 \times 38 = 2850 \text{ m}^2$ 

3 person  $100m2 \times 6 = 600 \text{ m}^2$ 

for,

1 person  $50m2 \times 10 = 500 \text{ m}^2$ 