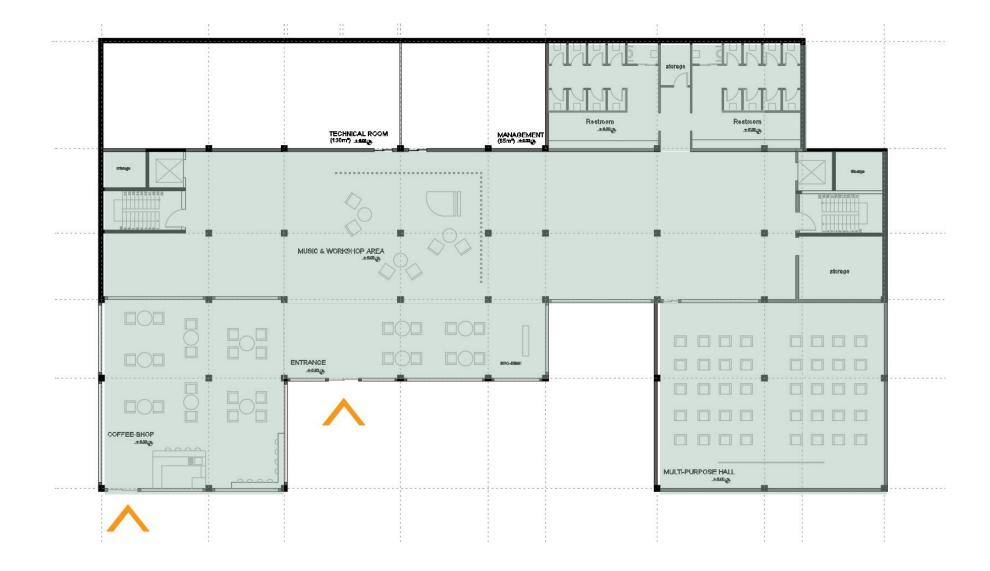

#### South Block Social Spaces

- Coffee-Shop
- Workshop
- Music Studio

#### South Block Social Spaces

- Restaurant
- Art Studio
- Shops