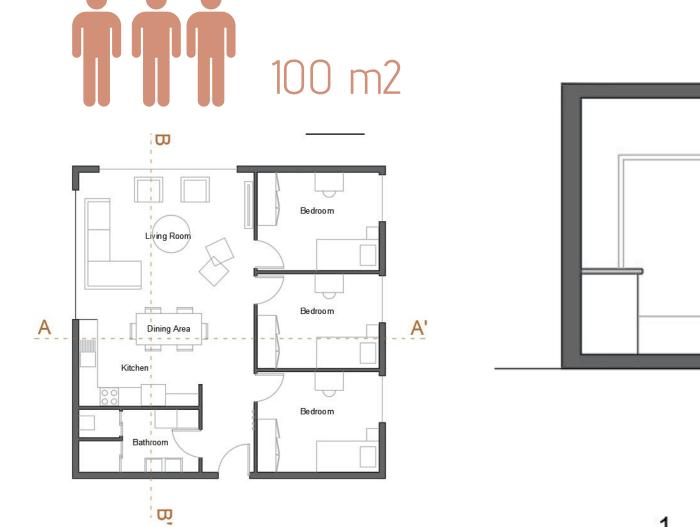

Social Spaces (Collective Hub / Library )



#### +5.50 Level Plan



#### North Block Social Spaces

- Coffee-Shop
- Multi-purpose Hall
- Music & Workshop Area



#### South Block Social Spaces

- Coffee-Shop
- Workshop
- Music Studio



#### +7.50 Level Plan



#### South Block Social Spaces

- Restaurant
- Art Studio
- Shops



# +10.50 Level Plan

1

## West Block Threshold ( Common Kitchen / Leisure Room )









3

#### North Block Thresholds (Cultivation : Art Studio )







# South Block Threshold / Social Space (Leisure Room / Gardening)



# +13.50 Level Plan +13.00



# West Block Threshold / Social Spaces (Laundry / Library)











South Block Threshold / Social Space (Leisure Room / Gardening)















#### Section DD'





100 m<sup>2</sup>



#### section CC'





#### section DD'



















green steel structure used to describe social spaces and thresholds

#### North & South Blocks





#### used materials



wood : light maple (railing & units' floors)



concrete (social spaces' floors)



granite (thresholds' floors)



rough paint (walls)



green steel (thresholds and social spaces)



aluminum joinery (code : Ral 7022)



green colour paint (social spaces' columns)













West Blok (Collective Hub)