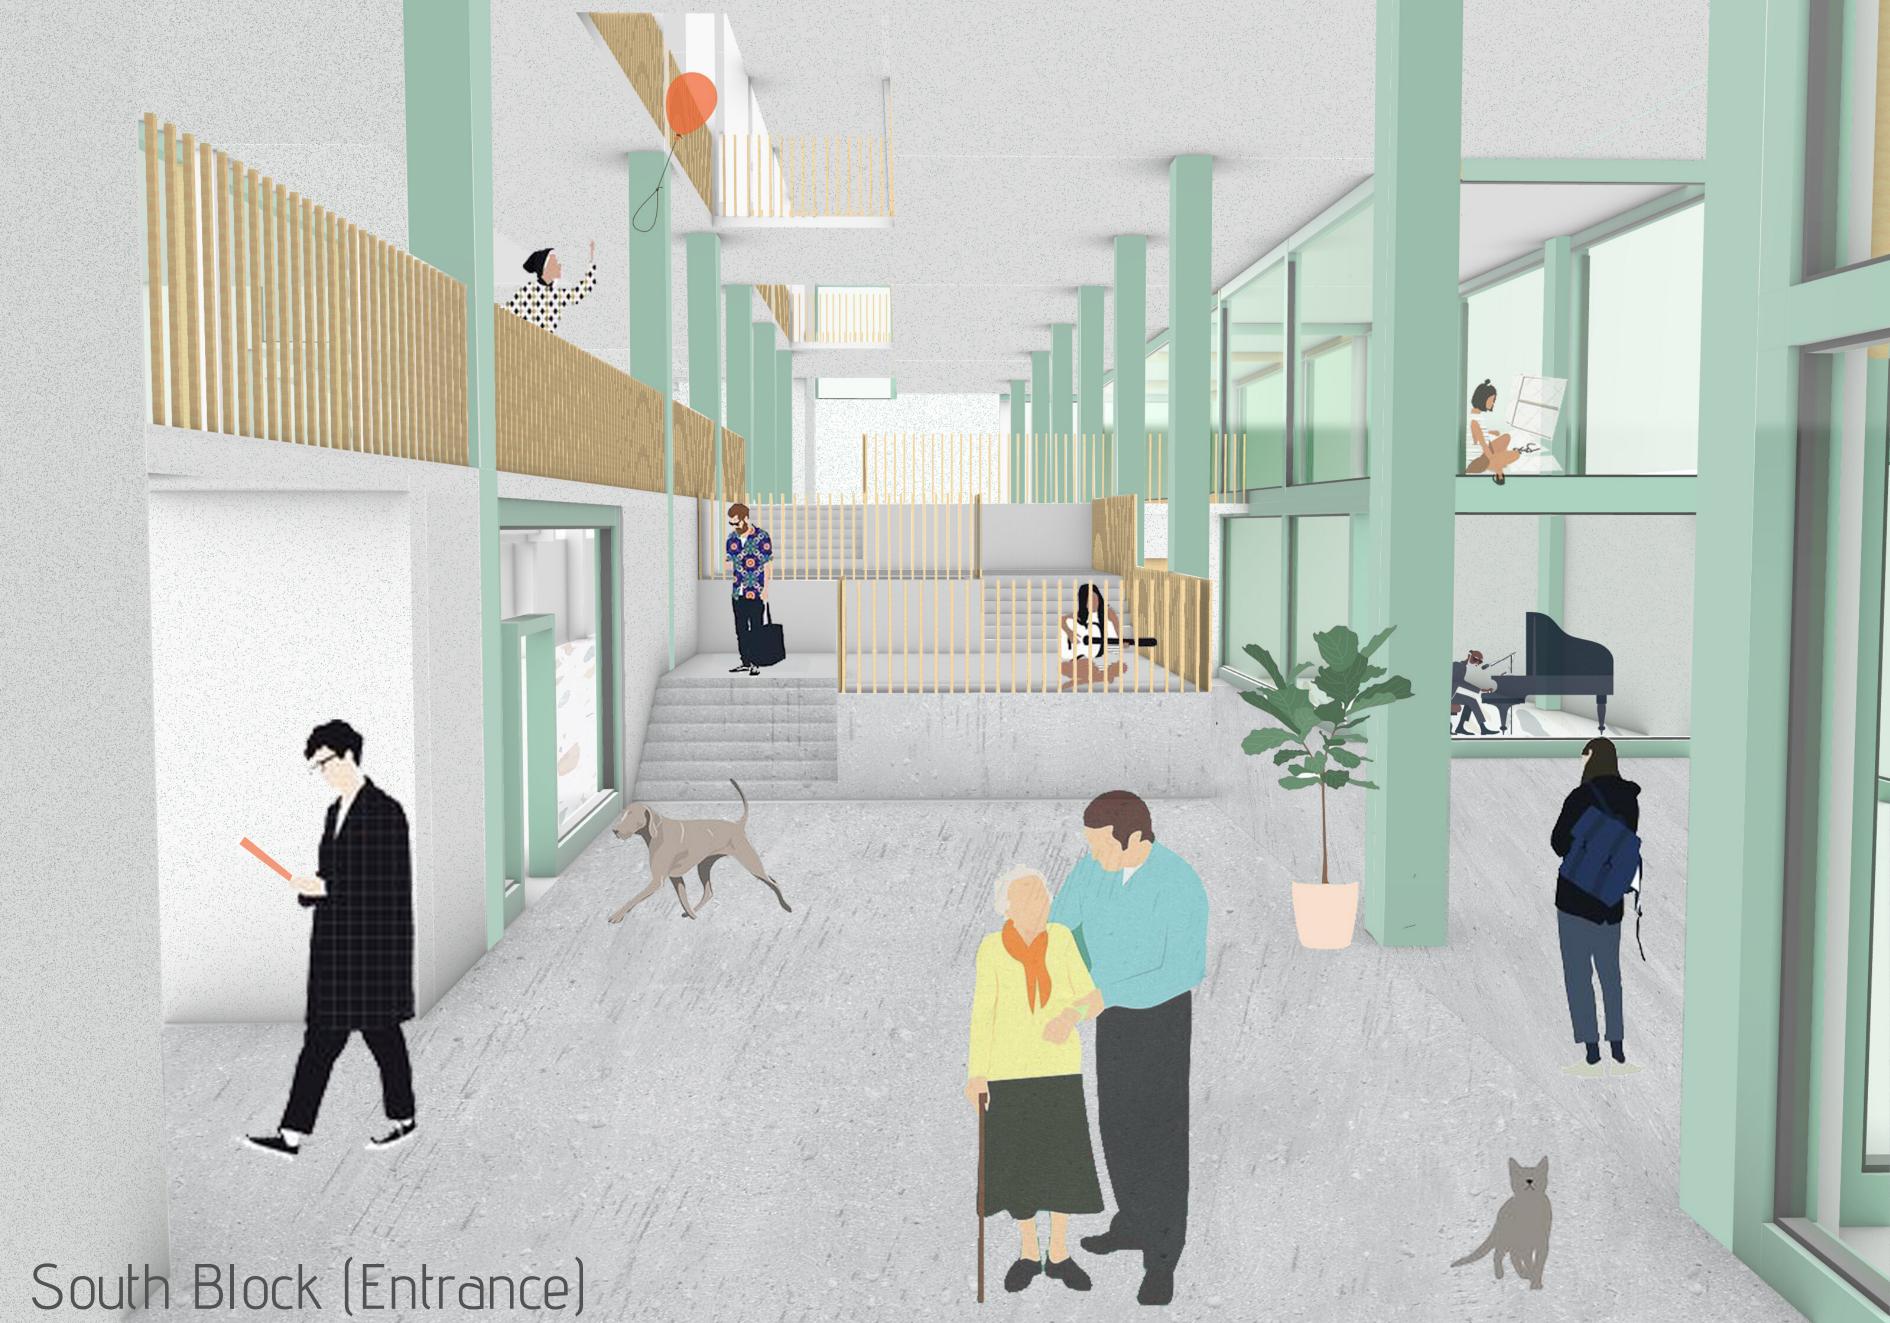

#### West Block

member-resident / non-resident member / outcomer

#### 3

- units
- threshold : leisure room

#### 7

- units
- threshold : laundry room

- entarnce
- library
- offices
- units
- threshold : common kitchen

#### -1

- collective hub
- offices
- sport center
- health center
- technical room
- restrooms

# Threshold Cluster West Block