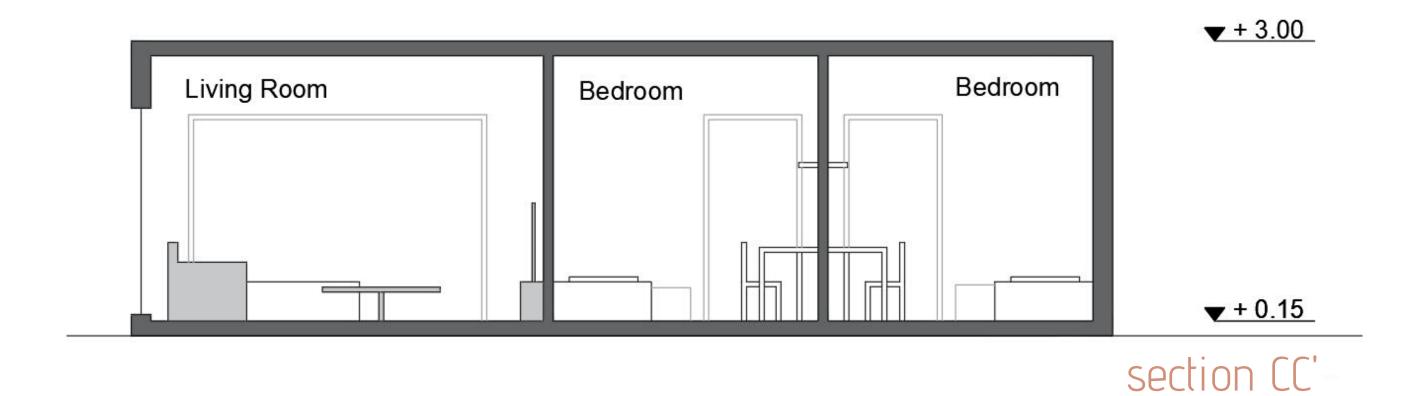

#### according to number of units

for,

1 person  $50\text{m2} \times 50 = 2500 \text{ m}^2$ 

2 person  $75m2 \times 38 = 2850 \text{ m}^2$ 

3 person  $100m2 \times 6 = 600 \text{ m}^2$ 

for,

1 person  $50m2 \times 10 = 500 \text{ m}^2$ 

#### Section DD'

100 m<sup>2</sup>