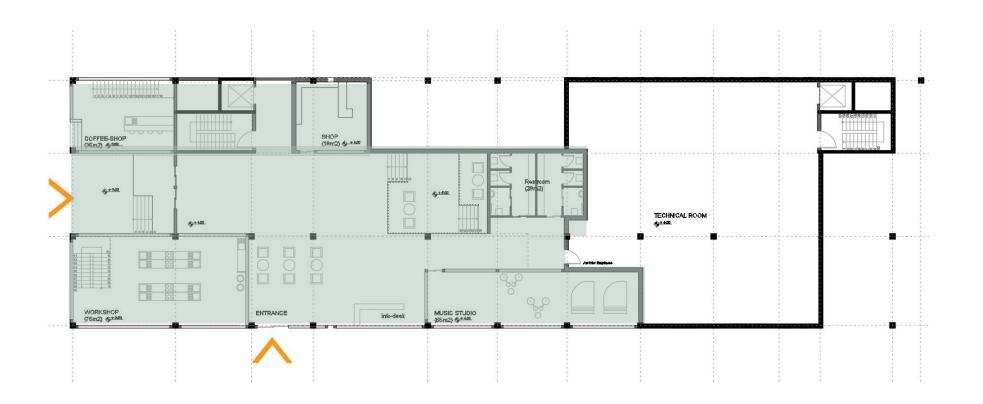

#### North Block Social Spaces

- Coffee-Shop
- Multi-purpose Hall
- Music & Workshop Area

#### South Block Social Spaces

- Coffee-Shop
- Workshop
- Music Studio