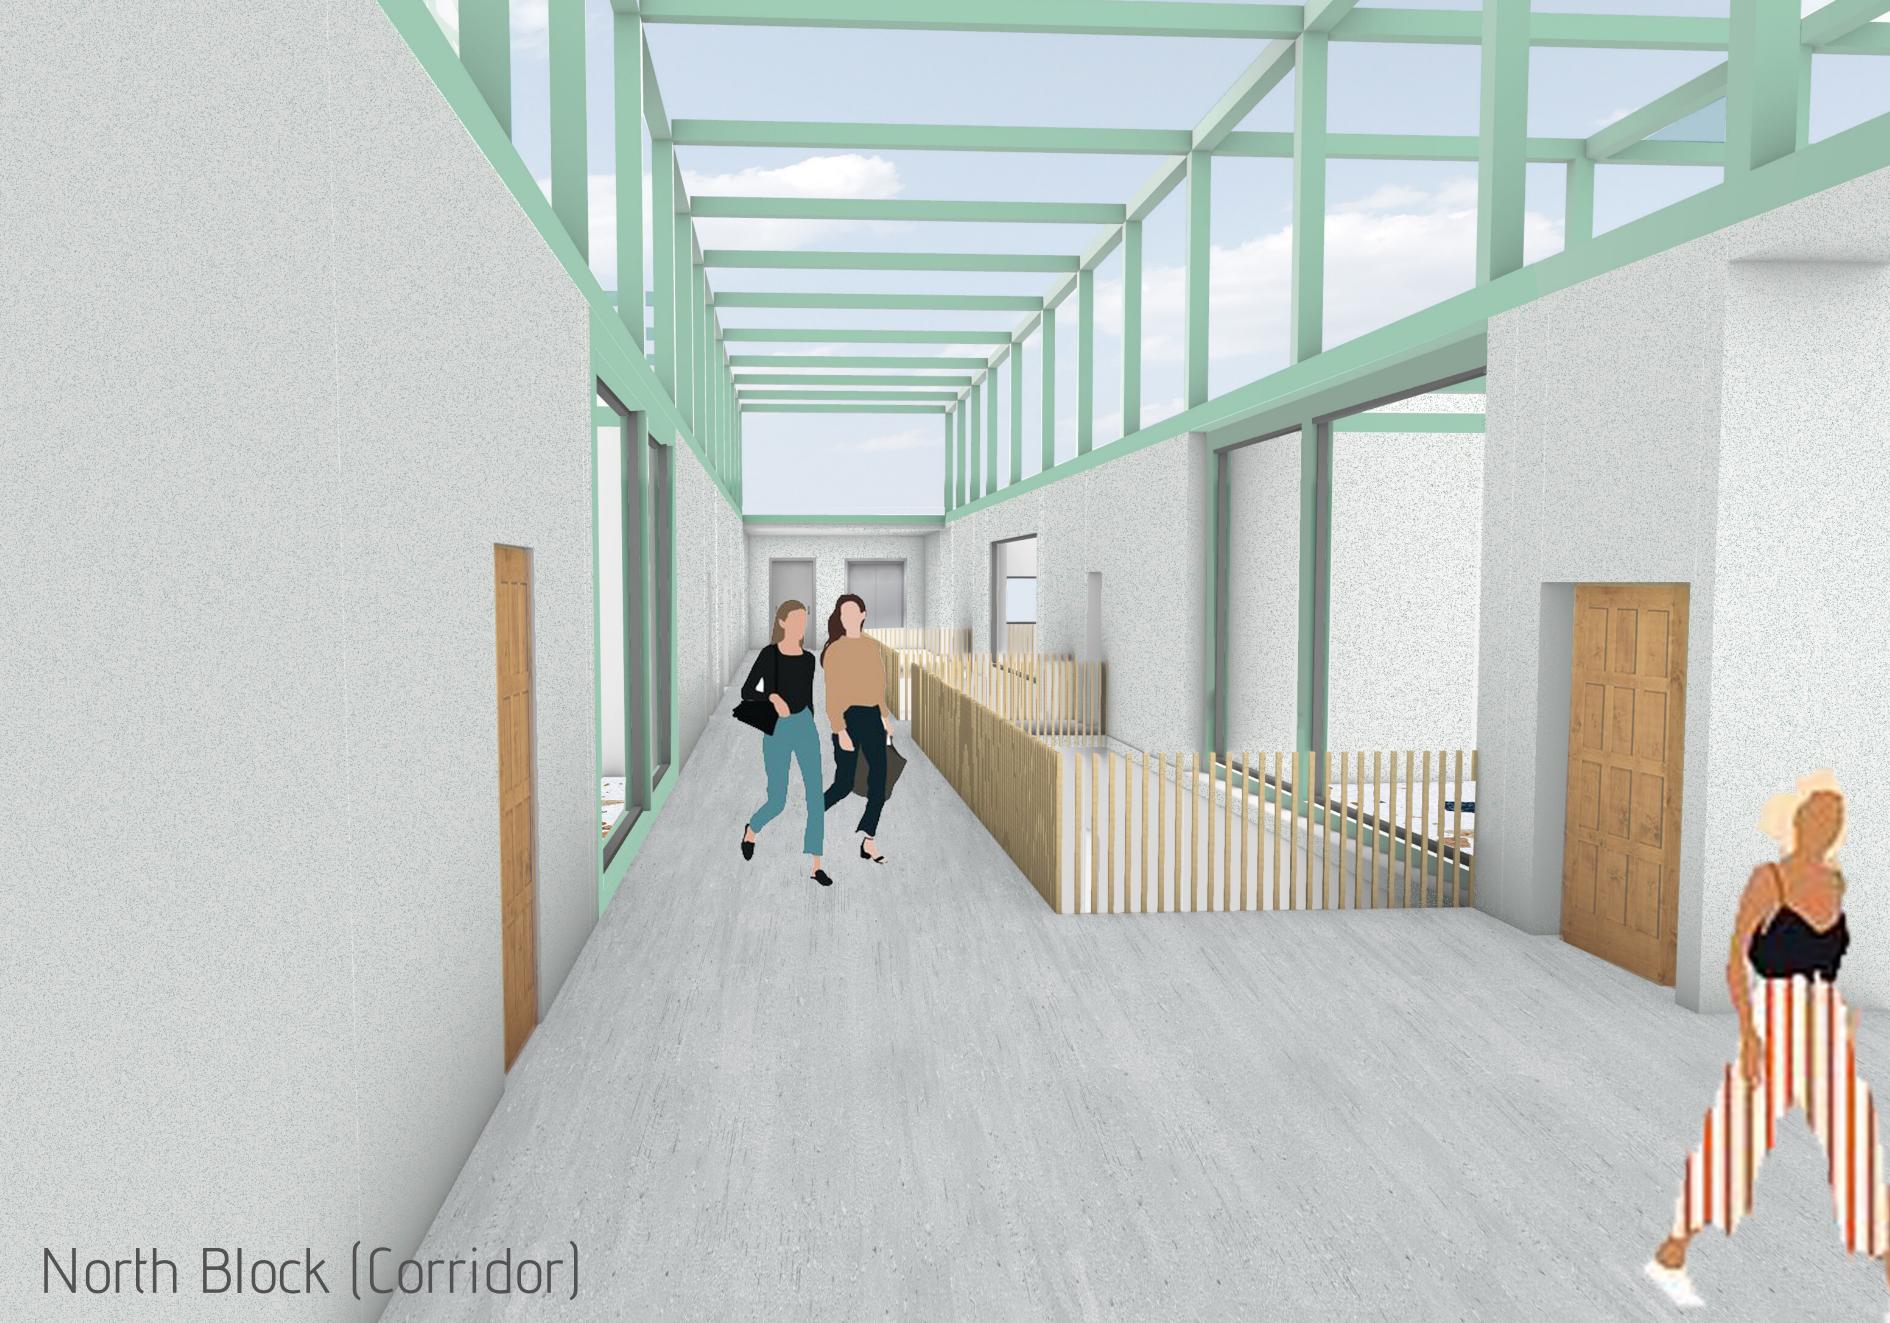

#### North Block

#### non-member resident

#### 7

- units
- threshold: abeyance room
- threshold : cultivation (art studio)
- open-air space

#### 1

- units
- threshold : laundry
- threshold : cultivation (study room)
- open-air space

- entrance
- management
- coffee-shop
- multi-purpose hall
- technical room

# Threshold Cluster North Block