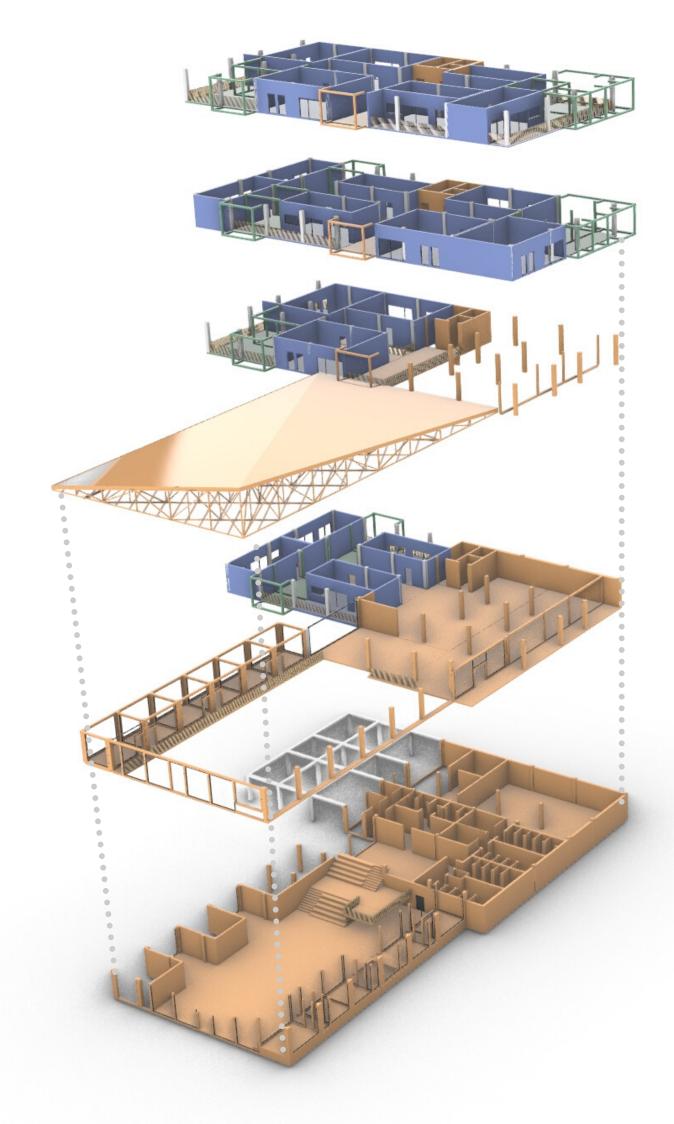

beyza demir 1 elif dilan nadir 1 manas demirkasımoğlu 1 zeynep naz vuran

"nuance" offers designs that support and develop social life in every respect. It is based on the continuity of communal life and aims to address all user profiles at the same time or in different places.

Transition zones which called threshold can be assigned to the individual units or common areas as required. The degree of privacy varies as a result. The purpose of the nuance is to provide levels of publicity and designing maximum flexibility for the users.

#### section DD'

green steel structure used to describe social spaces and thresholds

#### North & South Blocks

#### used materials

wood : light maple (railing & units' floors)

concrete (social spaces' floors)

granite (thresholds' floors)

rough paint (walls)

green steel (thresholds and social spaces)

aluminum joinery (code : Ral 7022)