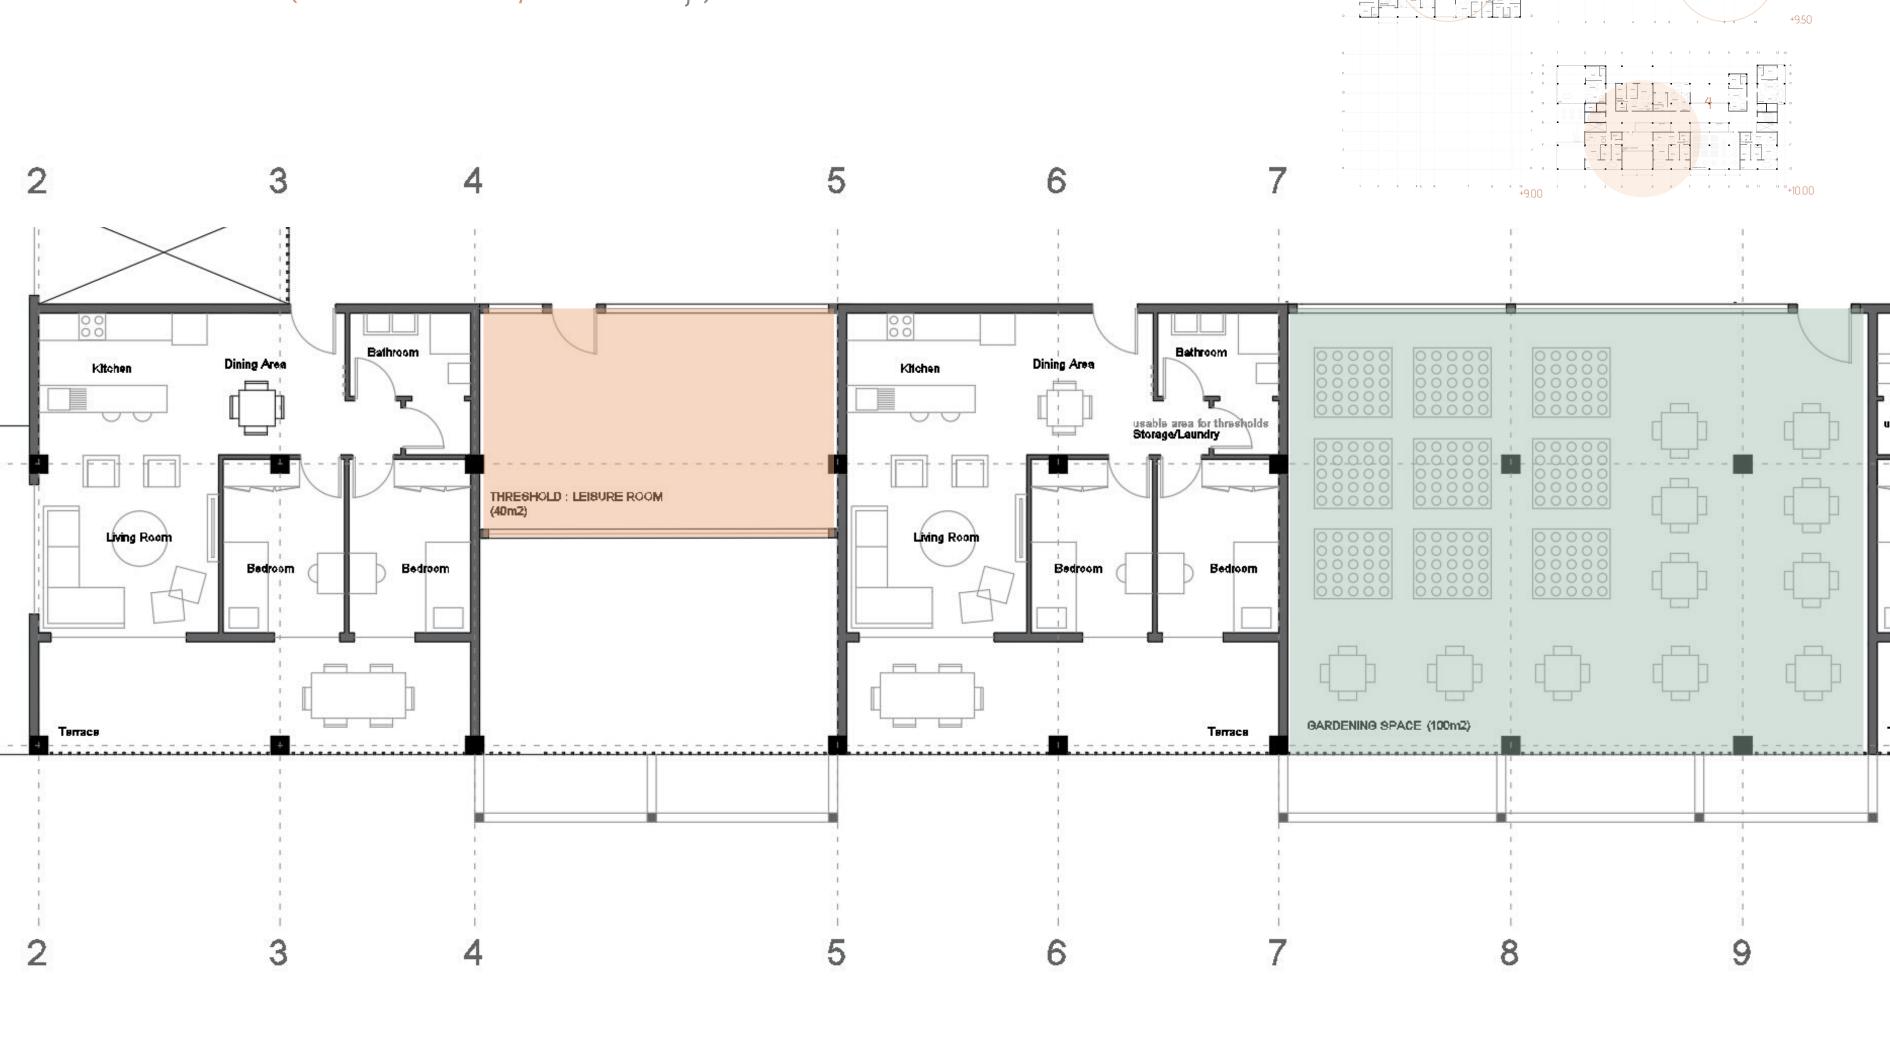

#### 3

- units
- threshold : leisure room

#### 3

- units
- gardening space
- threshold : leisure room

# South Block Threshold / Social Space (Leisure Room / Gardening)