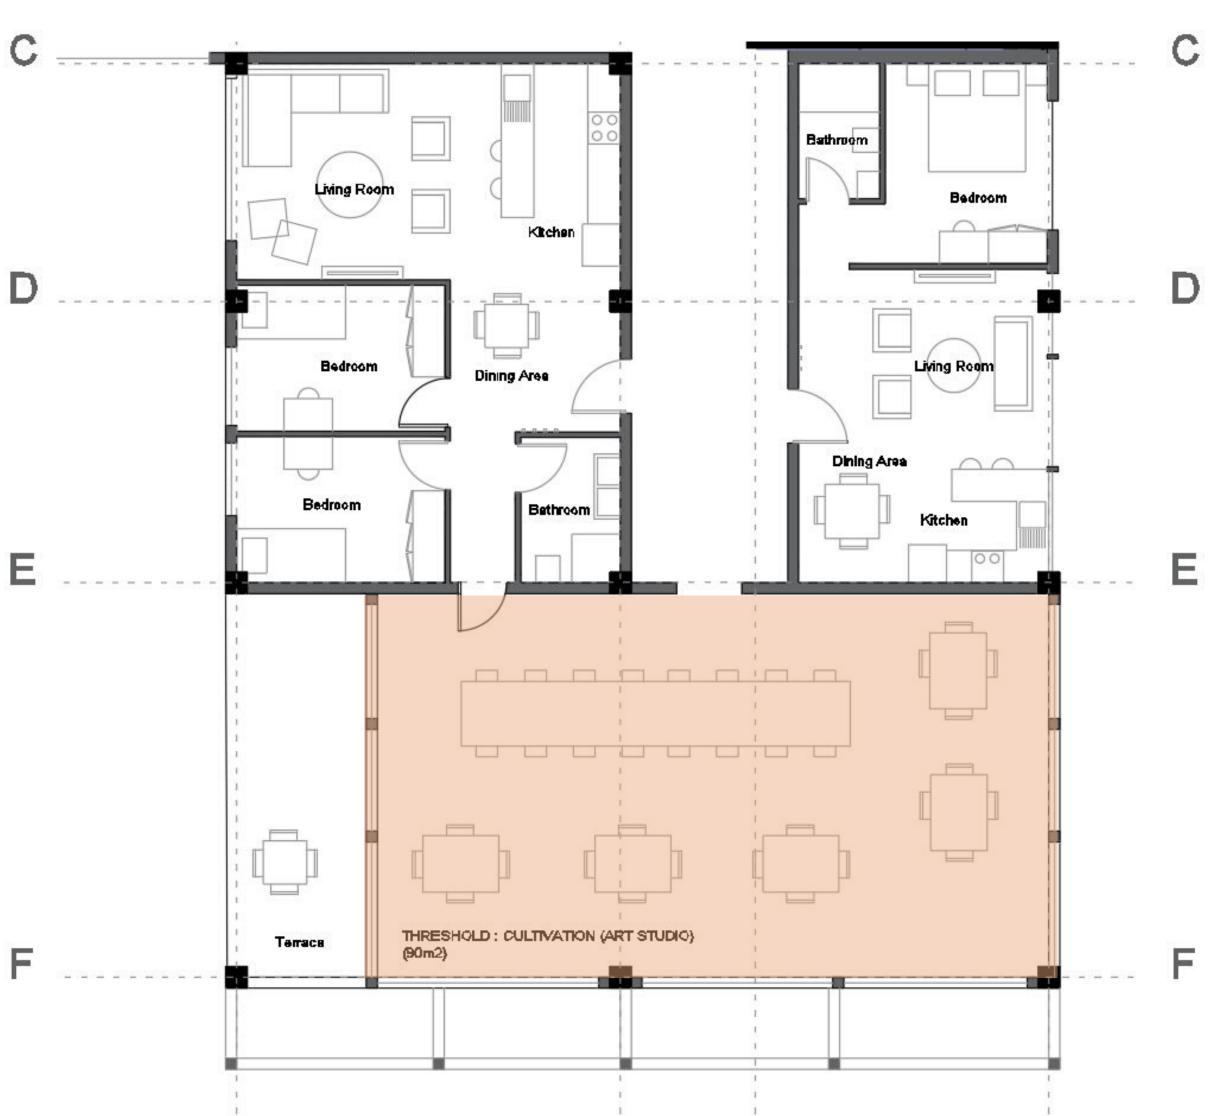

#### 7

- units
- threshold: abeyance room
- threshold : cultivation (art studio)
- open-air space

# Threshold Cluster North Block