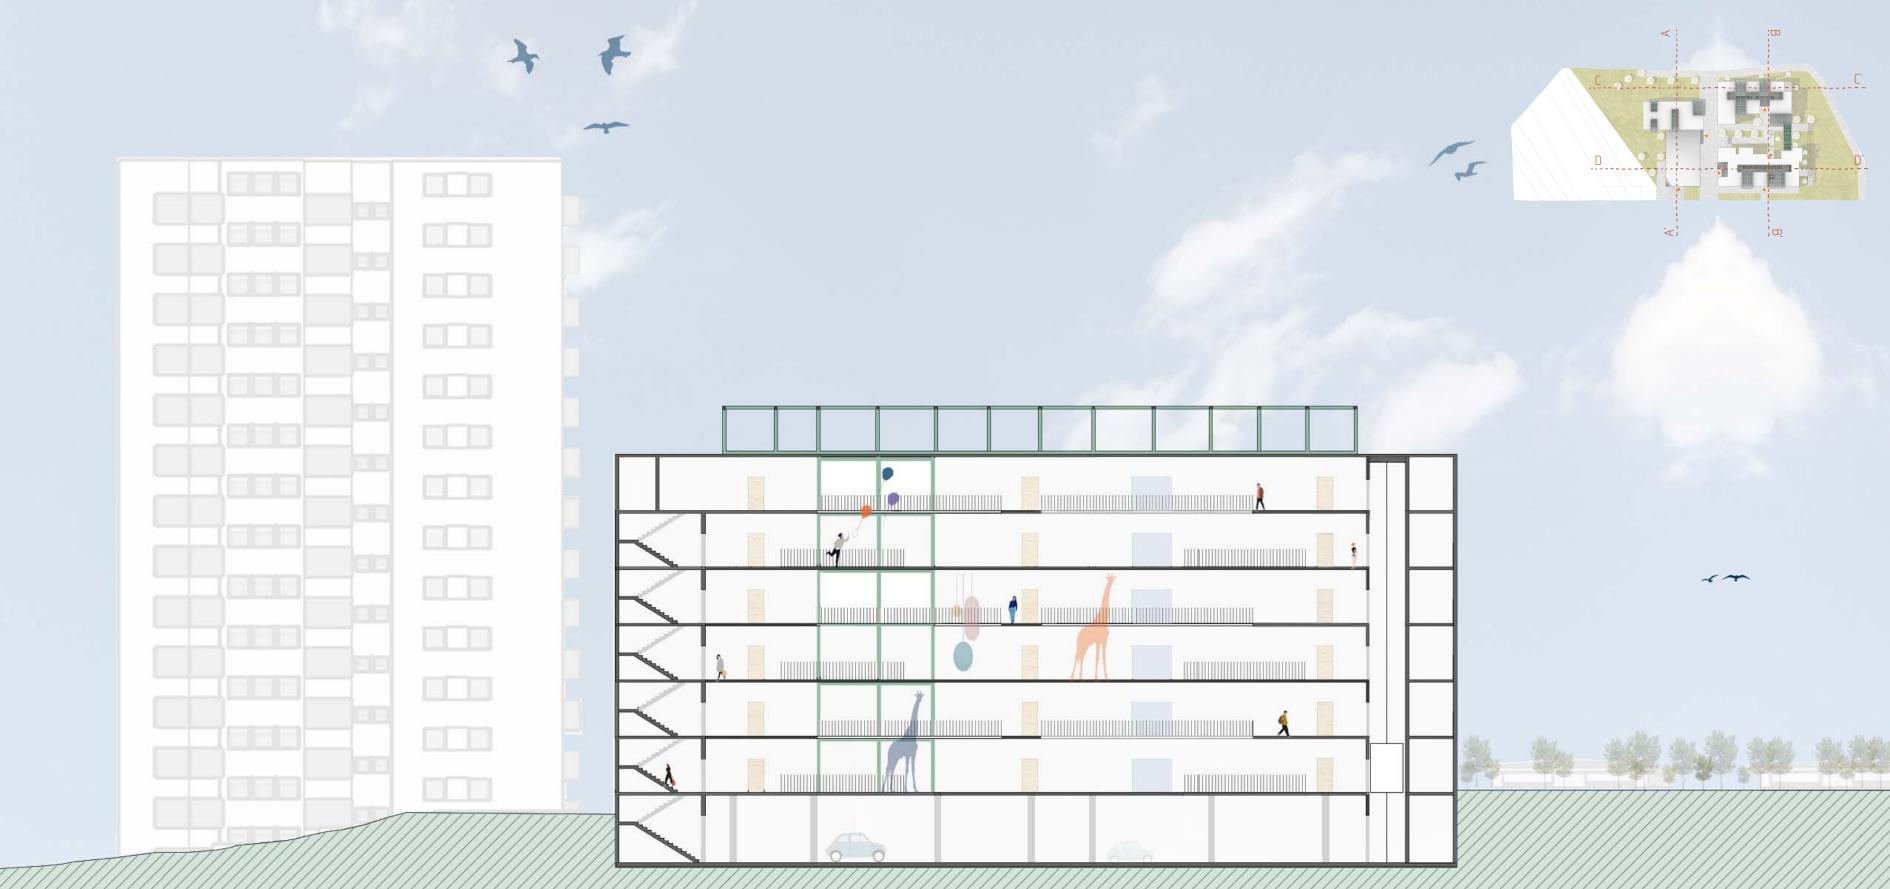

hreshold Cluster North Block



#### +1.50 Level Plan



West Block Social Spaces (Collective Hub / Library )



#### +5.50 Level Plan



#### North Block Social Spaces

- Coffee-Shop
- Multi-purpose Hall
- Music & Workshop Area



#### South Block Social Spaces

- Coffee-Shop
- Workshop
- Music Studio



#### +7.50 Level Plan



#### South Block Social Spaces

- Restaurant
- Art Studio
- Shops



# +10.50 Level Plan

1

## West Block Threshold ( Common Kitchen / Leisure Room )









3

#### North Block Thresholds (Cultivation : Art Studio )







# South Block Threshold / Social Space (Leisure Room / Gardening)



# +13.50 Level Plan +13.00



# West Block Threshold / Social Spaces (Laundry / Library)











South Block Threshold / Social Space (Leisure Room / Gardening)















#### Section DD'





100 m<sup>2</sup>



#### section CC'





#### section DD'



















green steel structure used to describe social spaces and thresholds

#### North & South Blocks





#### used materials



wood : light maple (railing & units' floors)



concrete (social spaces' floors)



granite (thresholds' floors)



rough paint (walls)



green steel (thresholds and social spaces)



aluminum joinery (code : Ral 7022)



green colour paint (social spaces' columns)













West Blok (Collective Hub)