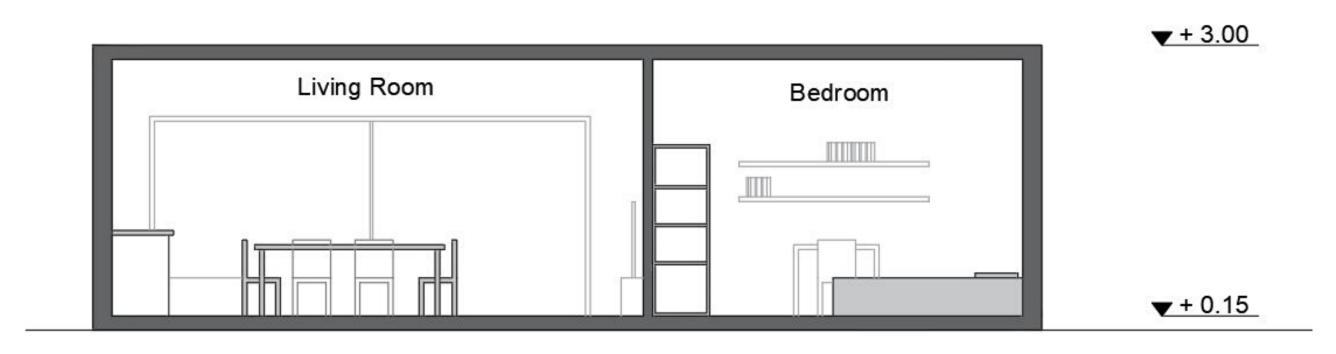

#### Section DD'

100 m<sup>2</sup>

#### section CC'

#### section DD'

green steel structure used to describe social spaces and thresholds