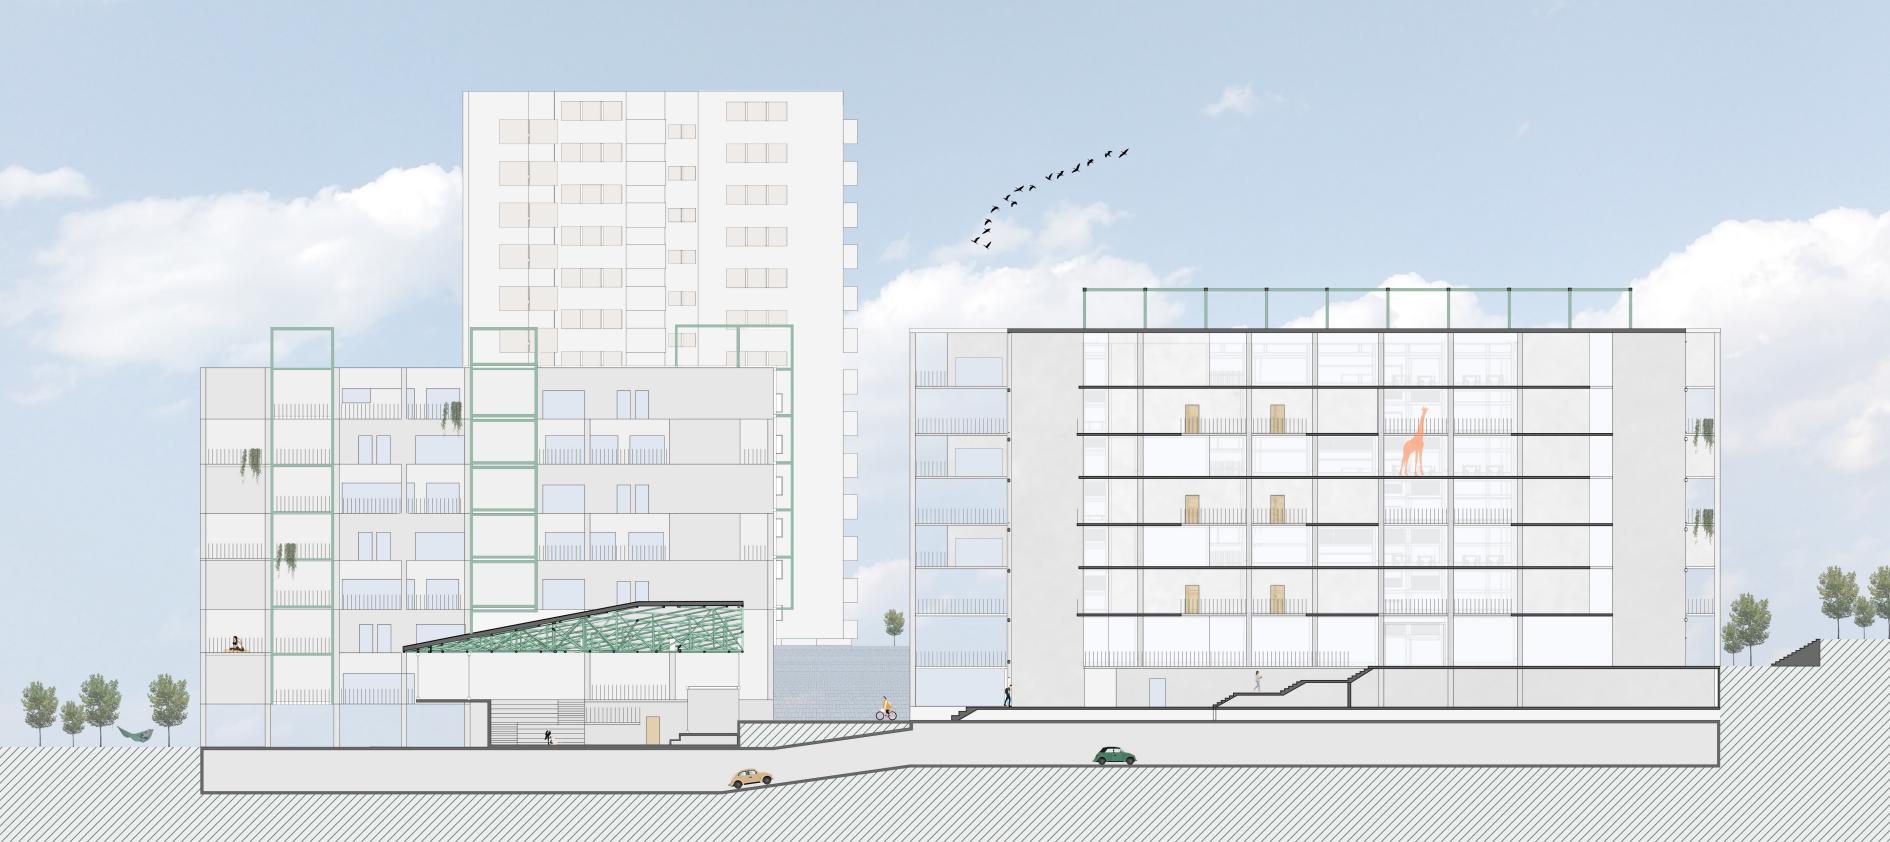

#### section DD'

green steel structure used to describe social spaces and thresholds

#### North & South Blocks

#### used materials

wood : light maple (railing & units' floors)

concrete (social spaces' floors)

granite (thresholds' floors)

rough paint (walls)

green steel (thresholds and social spaces)

aluminum joinery (code : Ral 7022)

green colour paint (social spaces' columns)

West Blok (Collective Hub)