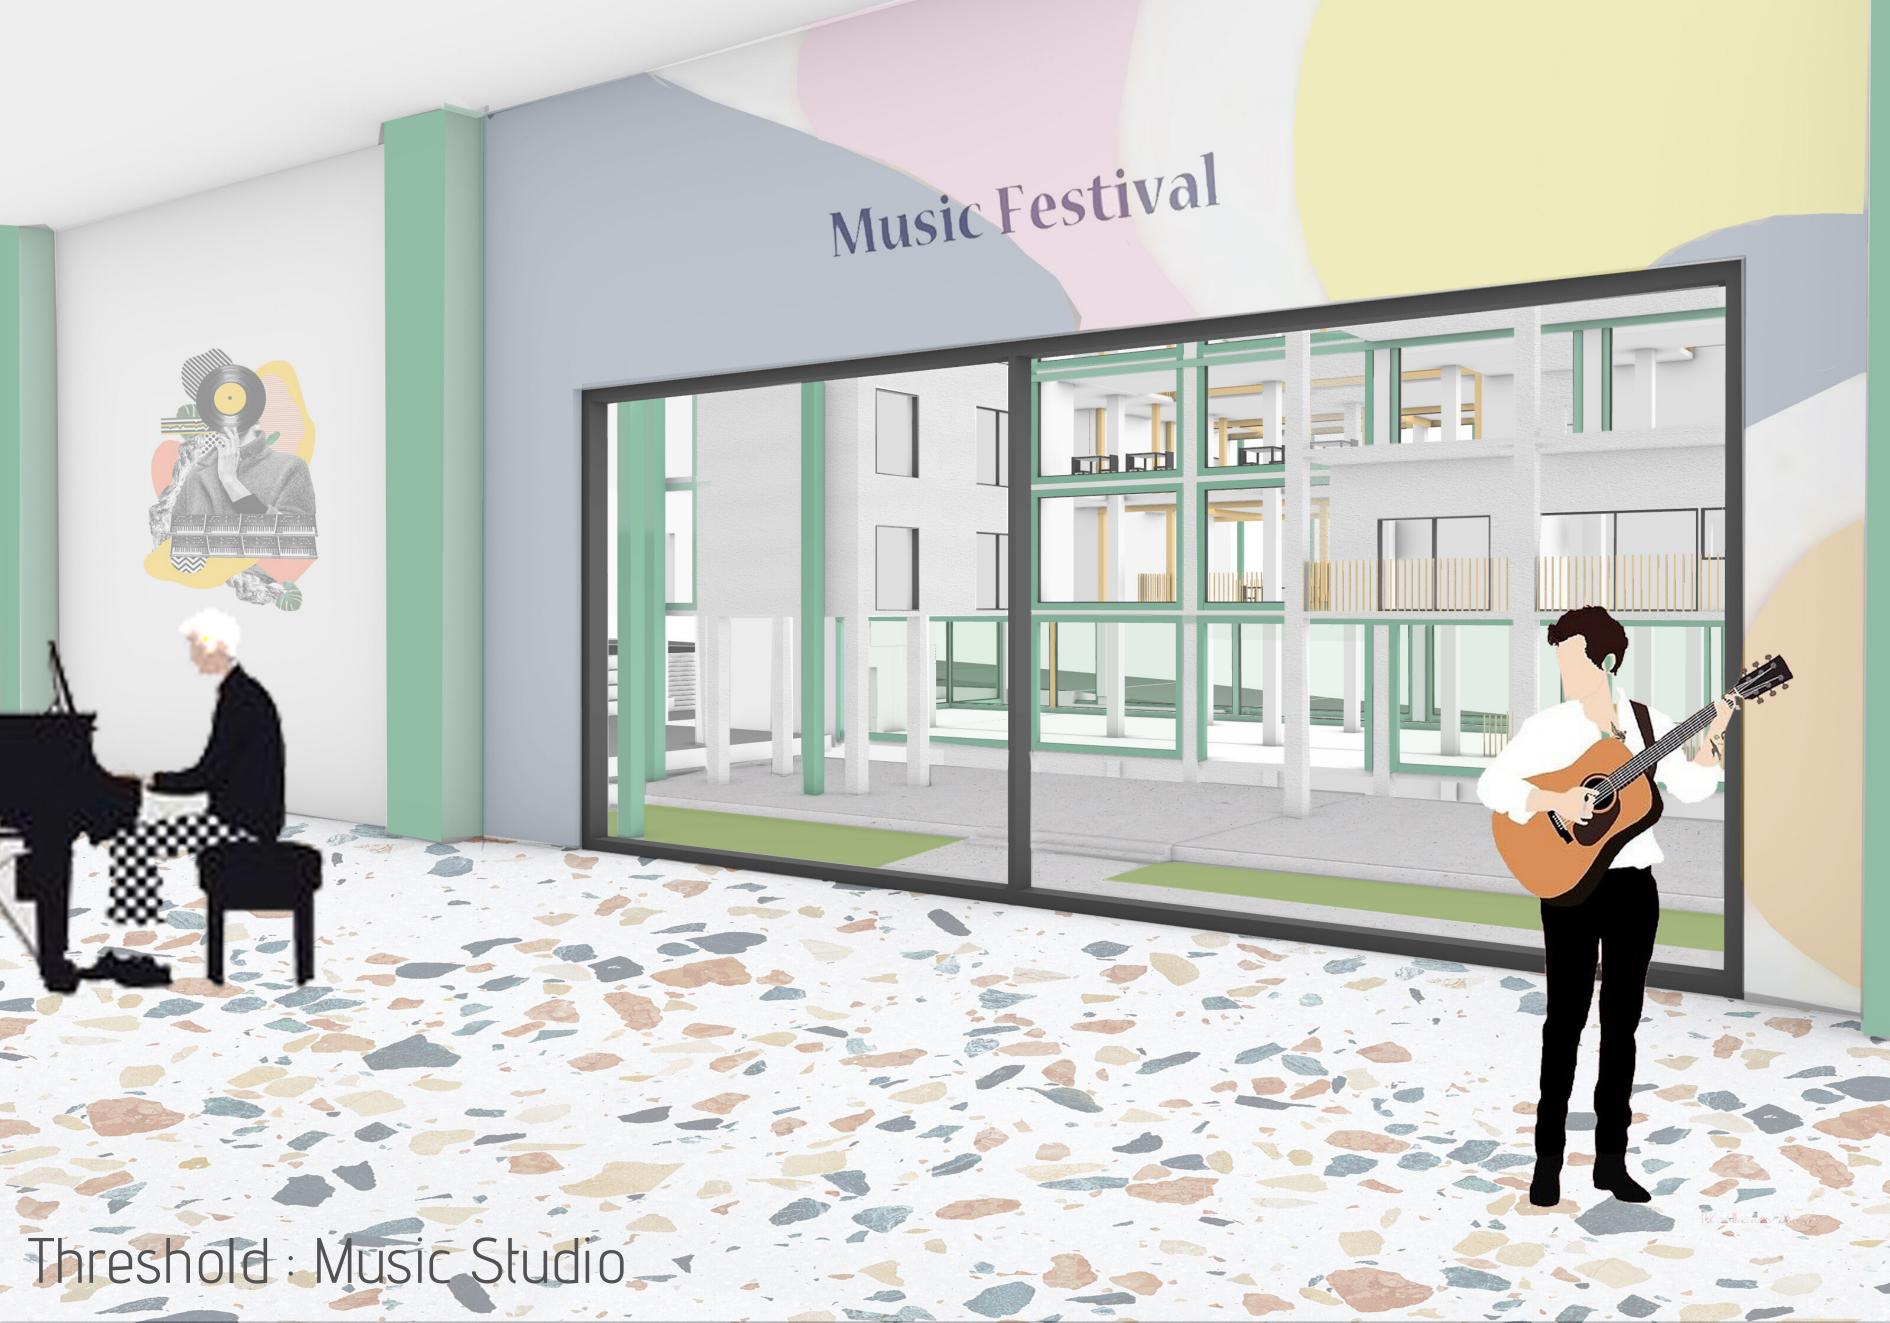

#### 1

- art studio
- shops
- restaurant
- restaurant (linked to workshop)

- entrance
- workshop
- coffee-shop
- shops
- music studio
- technical room
- restrooms

#### South Block Social Spaces

- Coffee-Shop
- Workshop
- Music Studio