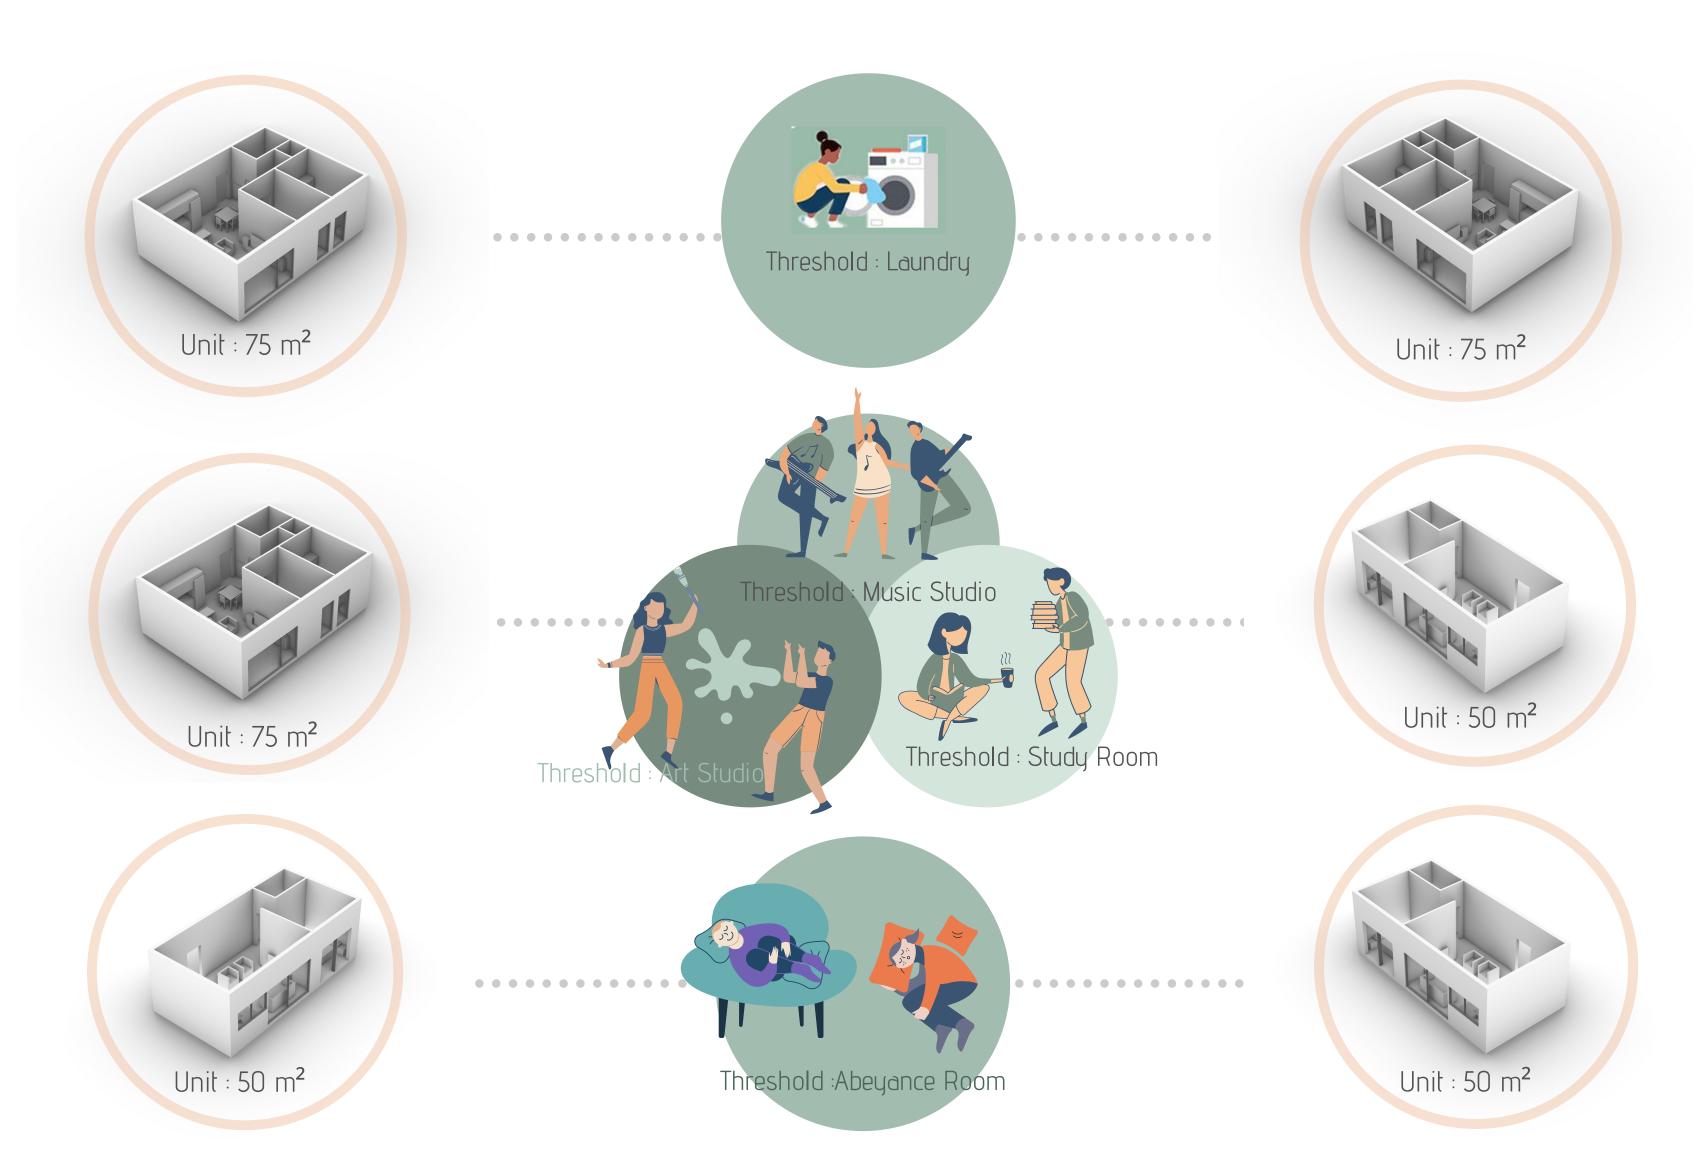

Transition zones which called threshold can be assigned to the individual units or common areas as required. The degree of privacy varies as a result. The purpose of the nuance is to provide levels of publicity and designing maximum flexibility for the users.

#### according to number of units

for,

1 person  $50\text{m2} \times 50 = 2500 \text{ m}^2$ 

2 person  $75m2 \times 38 = 2850 \text{ m}^2$ 

3 person  $100m2 \times 6 = 600 \text{ m}^2$ 

for,

1 person  $50m2 \times 10 = 500 \text{ m}^2$ 

2 person  $75m2 \times 28 = 2100 \text{ m}^2$ 

young

- study areas
- roof terrace
- sport facilities
- internship centers

workshop
atelier
laundry
music/art studios
health center
library
restaurant
movie night
collective hubs
abeyance room

#### 3

- units
- threshold : leisure room

#### 7

- units
- threshold : laundry room

- entarnce
- library
- offices
- units
- threshold : common kitchen

#### 3

- units
- gardening space
- threshold : leisure room

#### 7

- units
- gardening space
- threshold : leisure room

#### 7

- units
- threshold: abeyance room
- threshold : cultivation (art studio)
- open-air space

#### 1

- units
- threshold : laundry
- threshold : cultivation (study room)
- open-air space

- entrance
- management
- coffee-shop
- multi-purpose hall
- technical room