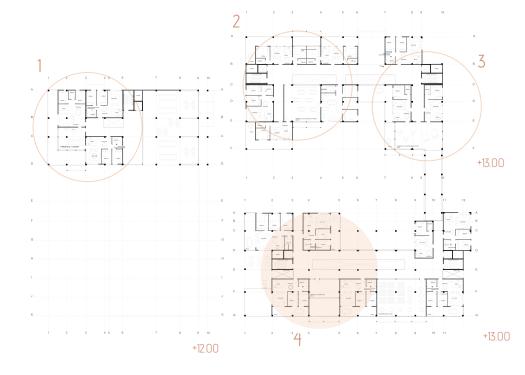

#### 7

- units
- threshold: abeyance room
- threshold : cultivation (art studio)
- open-air space

#### 1

- units
- threshold : laundry
- threshold : cultivation (study room)
- open-air space

- entrance
- management
- coffee-shop
- multi-purpose hall
- technical room

# Threshold Cluster North Block