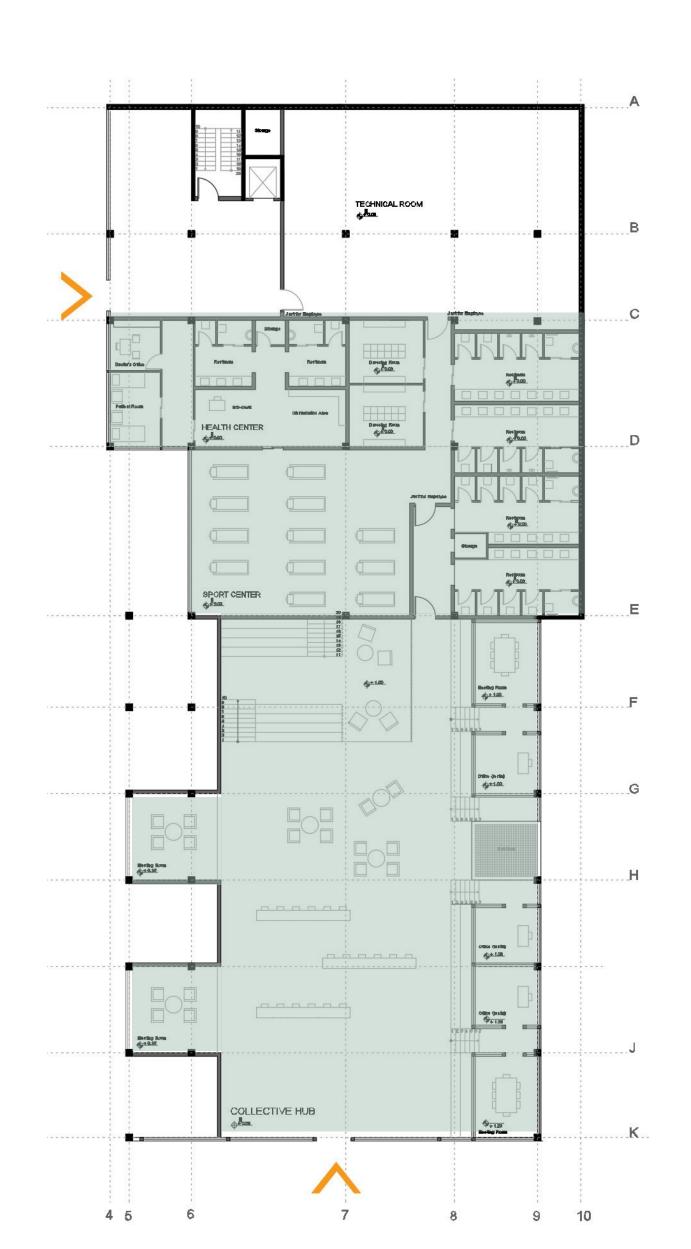

#### -1

- collective hub
- offices
- sport center
- health center
- technical room
- restrooms