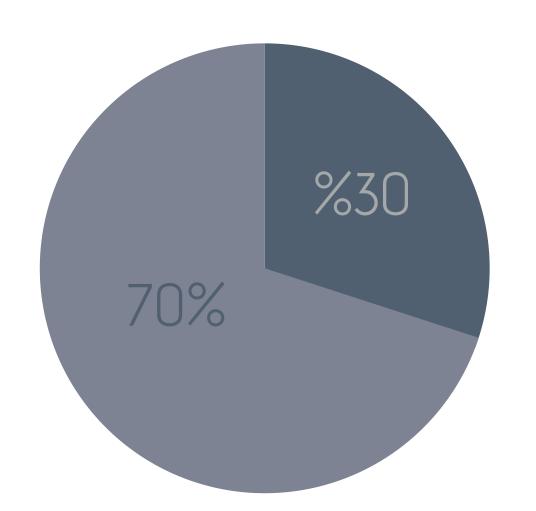

## what does organism offer?

• self sufficiency are overlapping states of being in which a person or organization needs little or no help from; or intersection with, outside.

- to minimize the dependency to outside in terms of economy and production.
- to create a mutualistic relationship for different profiles.

#### user profile of cooperative

non-member resident



who lives in organism

non-resident member



who works in organism

member resident



who lives and works in organism

outcomer



who comes from outside



#### according to number of person





144 person



elderly



66 person

#### according to number of units

for,

1 person  $50\text{m2} \times 50 = 2500 \text{ m}^2$ 

2 person  $75m2 \times 38 = 2850 \text{ m}^2$ 

3 person  $100m2 \times 6 = 600 \text{ m}^2$ 



for,

1 person  $50m2 \times 10 = 500 \text{ m}^2$ 

2 person  $75m2 \times 28 = 2100 \text{ m}^2$ 





young

- study areas
- roof terrace
- sport facilities
- internship centers

workshop
atelier
laundry
music/art studios
health center
library
restaurant
movie night
collective hubs
abeyance room



elderly

- gardening
- game rooms
- sport facilities

common spaces



surrounding buildings (lower)

site analysis

greenery

public impact

pedestrian access

vechicular access











hard surface

soft surface

car park entrance



#### South Elevation



#### West Block

member-resident / non-resident member / outcomer



#### 3

- units
- threshold : leisure room

#### 7

- units
- threshold : laundry room

- entarnce
- library
- offices
- units
- threshold : common kitchen

#### -